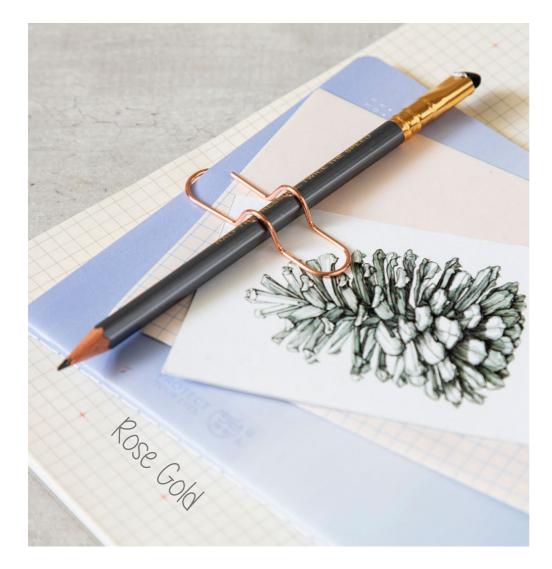

# Clippen /// Pencil Clip

This is not an ordinary paper clip, it's Clippen!
It holds your pencil close to your notebook, so you won't have to look for it when a new idea pops into your mind. It's simple and elegant - exactly the bling your stationary needs!

Design by Studio Scratch for PELEG DESIGN

Size: 7.2 x 1.9 x 1 cm

●PE645 ●PE646