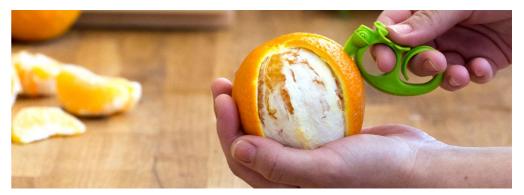

### **Zesty**

/// Citrus Zester & Peeler

This chameleon just loves citrus. Using one side to zest fruits for cocktails or cooking, the other side will help you peel your fruits with ease. Now that's the perfect pet.

Design by Ohad Chiya for PELEG DESIGN

Size: 6.2 x 3.7 x 1.8 cm