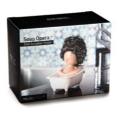

# Soap Opera

/// Dish Scurbber Holder

Our diva won't do the dishes for you, but she sure wants to help! This lovely little bath singer will hold your scrubber. No need to go to a hair salon – you can change her style by switching to a different scrubber. So don't be shy, hum along!

Design by Gil Cohen for PELEG DESIGN

Size: 11 x 8.5 x 6 cm

PE574