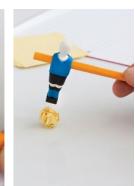

### **PenPOW**

/// Pencil Slingshot

This innocent looking pencil clip is in fact your secret weapon against boredom. Launch paper bombs at any target with this pocket catapult. Bullseye!

Pack of 2 units.

Design by Meytal Zah for PELEG DESIGN Size:  $5.7 \times 0.8 \times 1 \text{ cm}$ 