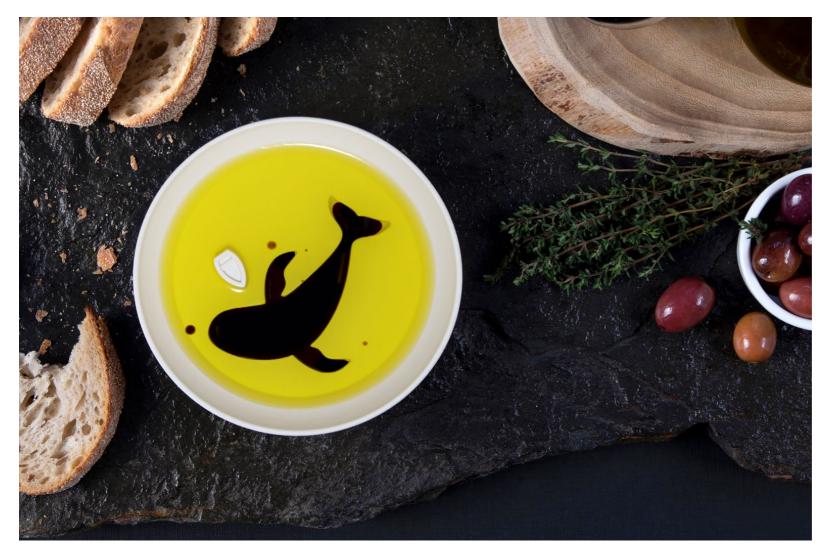

# **Dip Sea**/// Dipping Dish

Oil and vinegar may not mix, but they do make a delicious dressing!

Pour some balsamic vinegar, add olive oil, and then take a piece of fresh bread for a dip!

Size: 15.3 x 15.3 x 3 cm

- BPA free
- Dishwasher safe
- Also great for soy sauce