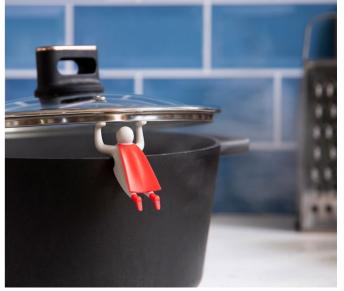

### Steaman

### /// Steam Releaser & Spoon Holder

Don't you hate it when your pot boils over? This looks like a job for Steaman!

This super-strong cooking hero can do it all-lifting a lid, holding a spoon, and saving the world!

Whether he is acting as a trusty spoon holder, or holding your pot open just enough to let the steam escape, Steaman is here to help!

Design by Gil Cohen for PELEG DESIGN

Size: 9 x 3.8 x 3.5 cm