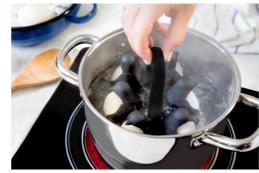

# **Egguins**

/// Cook, Store & Serve Egg Holder

Boil, serve and store eggs in the coolest way! This small colony of penguins will hold up to 6 eggs together in the arctic winter of your fridge or in the hot springs of your pot. The handle will always stay cool for pulling out safely from the boiling water and comfortable carrying to the table or fridge.

Design by PELEG DESIGN, Concept by Maya Sarfati

Size: 14.7 x 12.1 x 12.6 cm