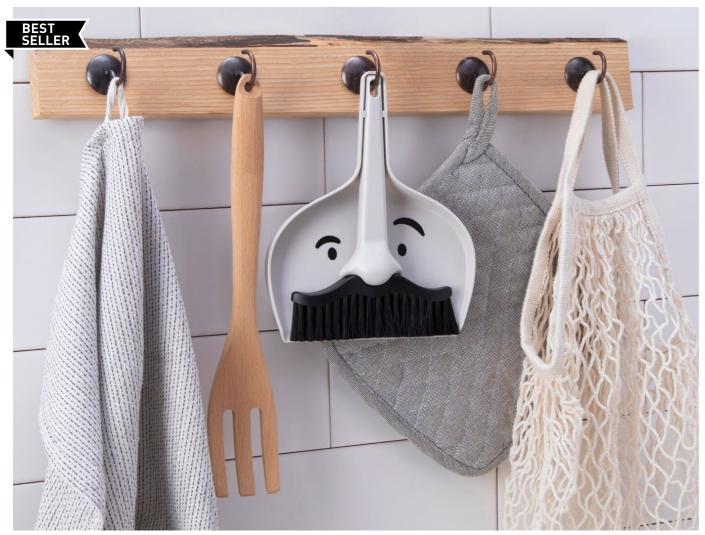

### **Dustache**

/// Dustpan & Brush Set

Need a personal assistant to help you clean up small messes? Dustache the brush is reporting for duty. He is handy, tidy and doesn't mind getting crumbs in his moustache-that's his job after all.

Size: 20.5 x 16.5 x 4.2 cm