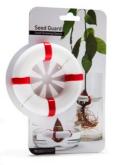

### **Seed Guard**

/// Seed Growing Device

Trying to grow your own seed? Help is on the way! Stick the seed right in the middle of the lifebuoy and let it float away in a jar full of water. Plants ahoy!

Design by Scratch Design for PELEG DESIGN

Size: 9.5 x 9.5 x 2 cm

PE565