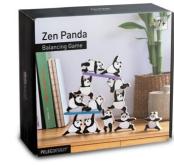

### Zen Panda

/// Balancing Game

Experience the bliss of inner peace as you become a master of balance with Zen Panda – the game that's all about stacking relaxation, one panda at a time!

Zen Panda offers a captivating and calming experience for everyone, whether you're a child or a grownup. It's the perfect blend of entertainment and relaxation, making it ideal for family gatherings, playdates, or solo meditative moments.

Namaste!

Size: 6 x 5 x 1 cm (Each panda) 10 x 3.3 x 0.5 cm (Each mat)

> watch video