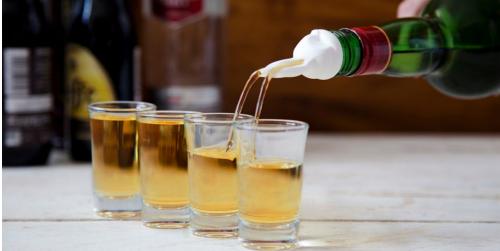

### **Barney**

/// Pourer & Stopper

Pull a rabbit out of the hat and turn every drink to a fest! Become a professional bartender with this fancy rabbit pourer which aerates wine while pouring it, or just easily pour spirits into two shot glasses at once. Cheers!

Design by Ohad Chiya for PELEG DESIGN

Size: 9 X Ø4.1 cm

PE610