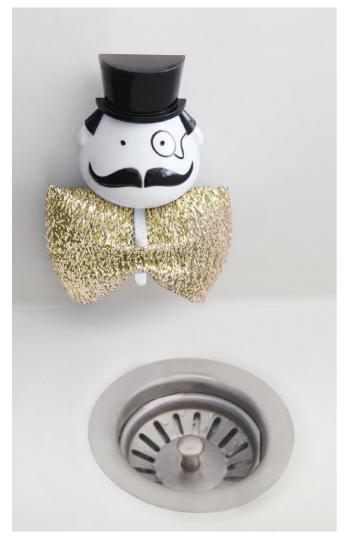

# Soap Opera

/// Dish Scurbber Holder

Our diva won't do the dishes for you, but she sure wants to help! This lovely little bath singer will hold your scrubber. No need to go to a hair salon – you can change her style by switching to a different scrubber. So don't be shy, hum along!

Design by Gil Cohen for PELEG DESIGN

Size: 11 x 8.5 x 6 cm

PE574