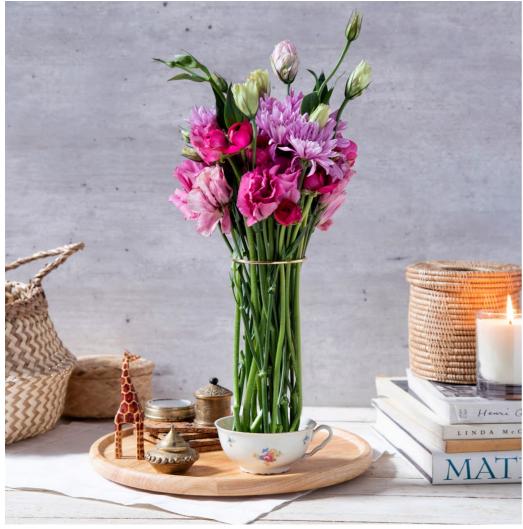

### Invisivase

/// Minimalistic Vase Creator

Turn any cup or bowl into a smart, elegant vase.

With its strong suction cup and minimalistic shape, Invisivase will create

a fabulous bouquet, revealing the flowers in their full glory.

All you need is a glass or ceramic dish, flowers and water, and Invisivase will do the rest!

Size: 7.8 x 7.8 x 21.3 cm