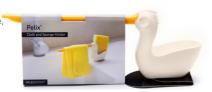

### **Pelix**

### /// Cloth and Sponge Holder

There's a rare bird sitting on the edge of the sink!

It can hold a wet cloth for drying and cup a soapy sponge, all at once with ease.

A strong suction cup will make it stay put, but also allow it to pivot while not in use, making your cleaning tasks fly by, and keeping your kitchen neat and tidy.

Design by Gil Cohen for PELEG DESIGN

Size: 25.5 x 4.5 x 9 cm

PE485