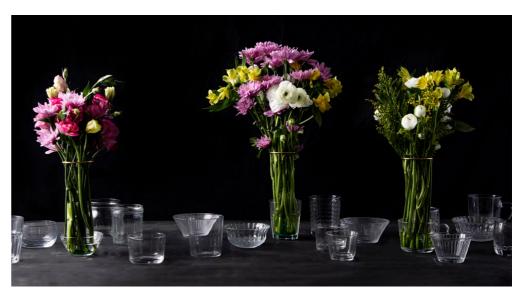

### Invisivase

/// Minimalistic Vase Creator

Turn any cup or bowl into a smart, elegant vase.

With its strong suction cup and minimalistic shape, Invisivase will create

a fabulous bouquet, revealing the flowers in their full glory.

All you need is a glass or ceramic dish, flowers and water, and Invisivase will do the rest!

Size: 7.8 x 7.8 x 21.3 cm