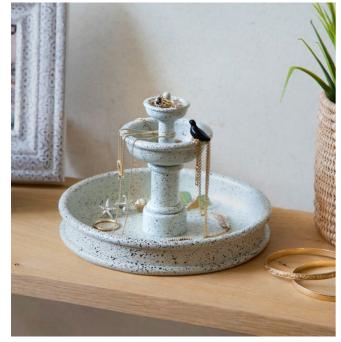

### La Fontana

/// Jewelry & Valet Tray

You can throw a penny in the fountain and make a wish, but if you wish to be tidier - then throw your keys, change or even jewelry in it, and your wish will come true!

Designed in collaboration with Rimon Simhony

Size: 16.3 x 16.3 x 11.8 cm

PE468