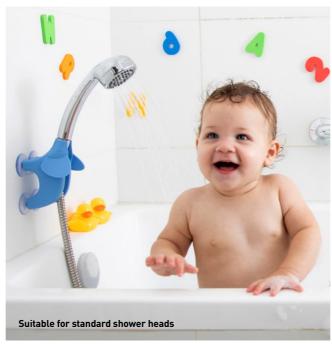

### **Trunky Dory**

/// Shower Head Holder

This is what we call FUNctional. Trunky Dory is here to make kid's bath time easy and fun!

This friendly elephant will easily stick to your bathtub or tiles and hold the shower head within reach, keeping your hands free to hold and wash your child.

Design by Gil Cohen for PELEG DESIGN

Size: 14 x 10 x 8 cm

PE658