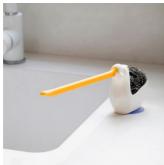

### **Pelix**

### /// Cloth and Sponge Holder

There's a rare bird sitting on the edge of the sink!

It can hold a wet cloth for drying and cup a soapy sponge, all at once with ease.

A strong suction cup will make it stay put, but also allow it to pivot while not in use, making your cleaning tasks fly by, and keeping your kitchen neat and tidy.

Design by Gil Cohen for PELEG DESIGN

Size: 25.5 x 4.5 x 9 cm

PE485