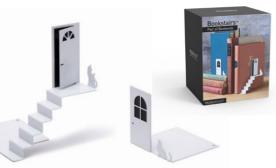

### **Bookstairs**

/// Pair of Bookends

This stairway will lead you to the magical land that dwells inside your books.

Bookstairs is a 2 piece set of metal bookends that are built for style and durability, and will add a touch of whimsy to your bookshelf.

Open the door to a new adventure!

Size: Large: 12.1 x 11.5 x 15.1 cm Small: 8 x 8 x 8 cm PE499