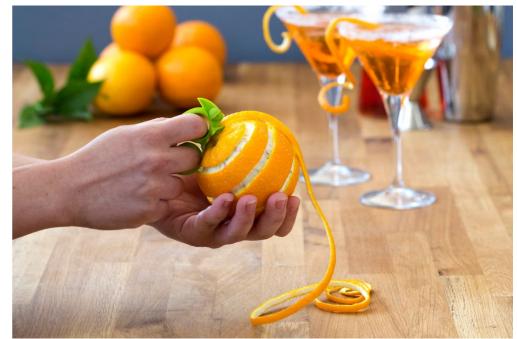

### **Zesty**

/// Citrus Zester & Peeler

This chameleon just loves citrus. Using one side to zest fruits for cocktails or cooking, the other side will help you peel your fruits with ease. Now that's the perfect pet.

Design by Ohad Chiya for PELEG DESIGN

Size: 6.2 x 3.7 x 1.8 cm