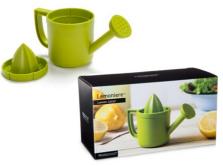

### Lemoniere

/// Lemon Juicer

When life gives you lemons - make a salad! This lemon juicer will help you pour love and freshness into every dish, so you could watch it grow into a beautiful meal. If that's not enough, the lid can be flipped, helping you save storage space.

Design by Gil Cohen for PELEG DESIGN

Size: 17.5 x 12 x 8 cm

PE600