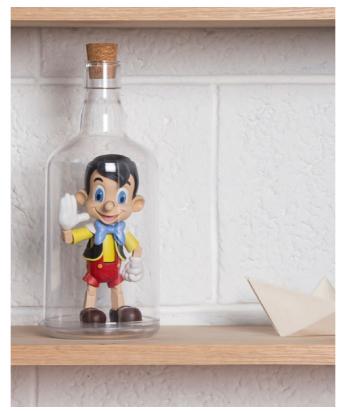

# **Impossible Bottle**

/// A Unique Display for Your Most Special Things

It's hard to squeeze a ship into a bottle, but now it's easy to squeeze in anything else. Simply insert your favorite piece of memorabilia through the bottom lid, either standing or lying on its side.

The result is no less than magical.

Size: 25.5 x 10.5 x 11 cm

PE862