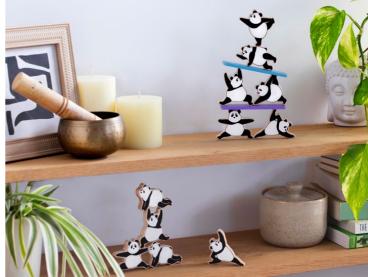

### Zen Panda

/// Balancing Game

Experience the bliss of inner peace as you become a master of balance with Zen Panda – the game that's all about stacking relaxation, one panda at a time!

Zen Panda offers a captivating and calming experience for everyone, whether you're a child or a grownup. It's the perfect blend of entertainment and relaxation, making it ideal for family gatherings, playdates, or solo meditative moments.

Namaste!

Size: 6 x 5 x 1 cm (Each panda) 10 x 3.3 x 0.5 cm (Each mat)

> watch video