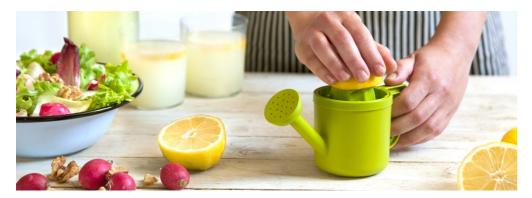

# Juicepair

/// Salad Servers & Lemon Juicer

When life gives you lemons, make a salad!
With this 2-in-1 Salad Servers and Lemon Juicer you can do all.
Easily connect together when juicing to add a dash of citrus to your favorite meals, or just split apart when tossing salad leaves. Bon Appétit!

Design by Dar Stern for PELEG DESIGN

Size: 29 x 6 x 6 cm