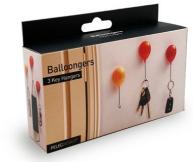

# **Balloongers**

/// 3 Key Hangers

Have you ever wondered where your keys drift off to when you're at home? Fret no more with the floating Balloongers, a set of three warm-toned balloon key hangers that can be wall mounted with ease. Simply attach using a screw or a double-sided sticky pad, or just magnetize it to your fridge. Your keys and other accessories will always be at hand.

Size: 11 x 4 x 3.1 cm (Each Balloon)

Size. II X 4 X S.I CIII (Edcii Datt

/// Tea Bag Holder

Who wouldn't want an adorable multi-functioning bird perching in their home? This cute little pelican has a long beak for holding your tea bag as it steeps, while the back pocket doubles up as a tea bag holder for before and after use. You can even house a cookie ready to dunk into your glass of warm tea.