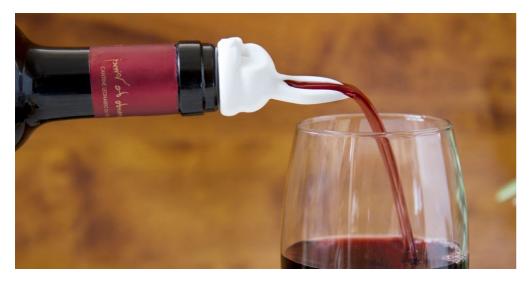

### **Barney**

/// Pourer & Stopper

Pull a rabbit out of the hat and turn every drink to a fest! Become a professional bartender with this fancy rabbit pourer which aerates wine while pouring it, or just easily pour spirits into two shot glasses at once. Cheers!

Design by Ohad Chiya for PELEG DESIGN

Size: 9 X Ø4.1 cm

PE610