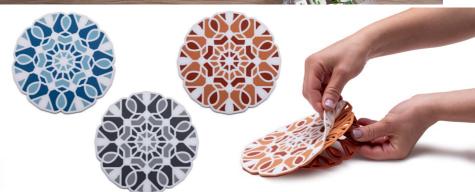

### **TriveTile**

/// 3 in 1 Split Trivet

Turn your kitchen into a trivetopia! This retro tile-shaped trivet can be split into three sub-trivets, providing support for up to three dishes or pots simultaneously. Say goodbye to the hassle of juggling hot plates and hello to a kitchen sidekick that's both practical and a tile-rrific conversation starter at your next dinner party!

Size: 17.6 x 17.6 x 0.5 cm

● PE521 ● PE522 ● PE523