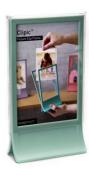

# Clipic

watch video

/// Picture Clip Frame

Framing your photos has never been easier! Choosing just one good photo can be hard, so simply clip in two, one on each side. When you want to change, you can do it at a fast clip!

Designed in collaboration with Igor Vig

Size: 20 x 11.2 x 4.5 cm

● PE470 ● PE471 ● PE472