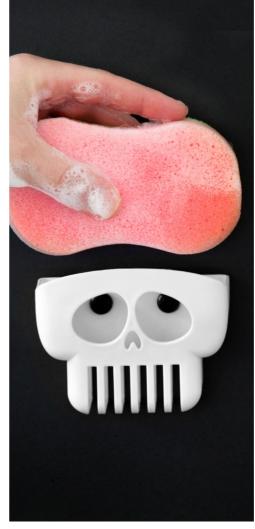

# Soap Opera

/// Dish Scurbber Holder

Our diva won't do the dishes for you, but she sure wants to help! This lovely little bath singer will hold your scrubber. No need to go to a hair salon – you can change her style by switching to a different scrubber. So don't be shy, hum along!

Design by Gil Cohen for PELEG DESIGN

Size: 11 x 8.5 x 6 cm

PE574