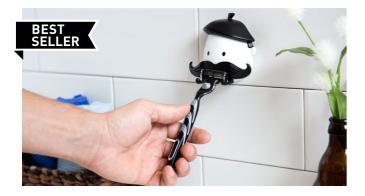

### Mr. Razor

/// Razor Holder

This elegant gentleman will keep your razor where it belongs - on a fine mustache. He will easily stick to your tiles or mirror and keep your razor clean and safe.

Design by Royal-T for PELEG DESIGN

Size: 8.3 x 8.7 x 5.8 cm

PE615