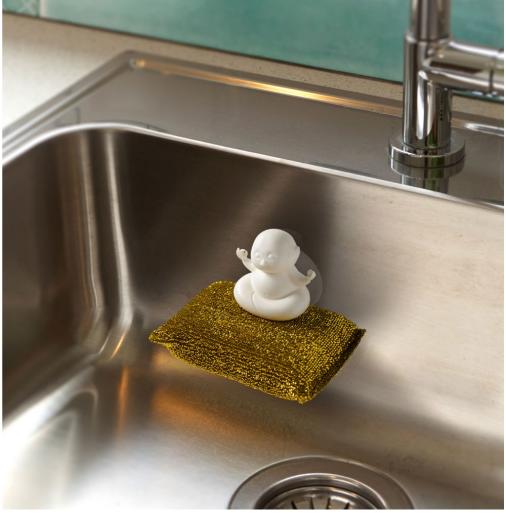

# Yogi

### /// Sponge Holder

Yogi is a true Zen master. He will patiently wait for you by the sink to turn your dishwashing time into pure serenity.

He can be attached to your kitchen tiles or sink, just to remind you that true enlightenment can be found even in our daily tasks.

Size: 7.5 x 9 x 10 cm