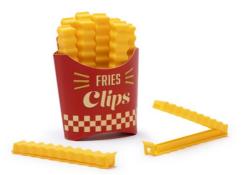

# **Fries Clips**

/// 12 Bag Clips in a Magnetic Box

It seems like the perfect chips are actually... clips!

These bag clips will seal your snacks and other foodstuffs once opened, keeping it fresh as new, and with the magnet on the back of their container, they are always handy and ready to use.

Design by PELEG DESIGN, Concept by 3S Design and Innovation

Size: 11.5 x 8.5 x 4 cm (Clips length 10 cm)