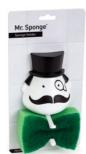

# Mr. Sponge

/// Sponge Holder

After a long day of cleaning and scrubbing, your hardworking sponge gets his moment to chill and dry out as Mr. Sponge's bow tie. Attach him to your kitchen tiles or even inside your sink to get the perfect drainage.

Size: 4 x 13 x 8.5 cm

PE900