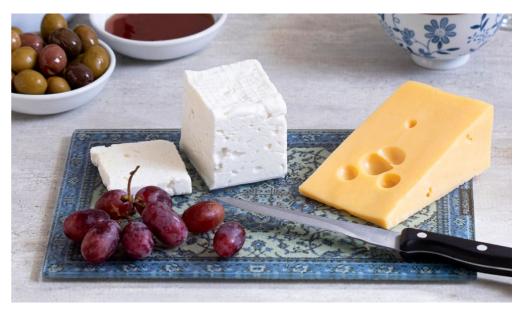

# Rugboard

/// Multipurpose Kitchen Board

Take a ride on a magic carpet!

Your kitchen will feel much cozier with this persian carpet glass board. You can use it as a cutting board, a platter or a trivet for hot pots and dishes. It's sterile, heat-resistant and durable.

Design by Ori Niv for PELEG DESIGN

Size: 36.5 x 24.5 x 0.7 cm Mini Size: 28 x 19 x 0.7 cm

PE660 PE661

- Scratch proof Tempered glass
- Heat resistant 280°C / 536°F
- Hygienic surface Stain proof