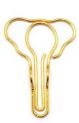

# Clippen /// Pencil Clip

This is not an ordinary paper clip, it's Clippen!
It holds your pencil close to your notebook, so you won't have to look for it when a new idea pops into your mind. It's simple and elegant - exactly the bling your stationary needs!

Design by Studio Scratch for PELEG DESIGN

Size: 7.2 x 1.9 x 1 cm

●PE645 ●PE646