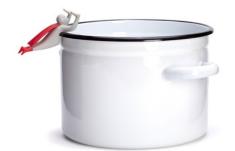

### Steaman

### /// Steam Releaser & Spoon Holder

Don't you hate it when your pot boils over? This looks like a job for Steaman!

This super-strong cooking hero can do it all-lifting a lid, holding a spoon, and saving the world!

Whether he is acting as a trusty spoon holder, or holding your pot open just enough to let the steam escape, Steaman is here to help!

Design by Gil Cohen for PELEG DESIGN

Size: 9 x 3.8 x 3.5 cm