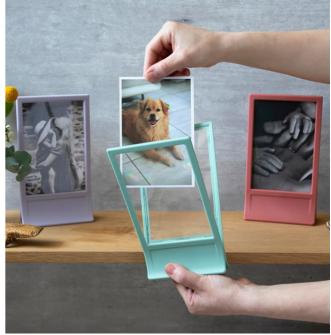

# Clipic

watch video

/// Picture Clip Frame

Framing your photos has never been easier! Choosing just one good photo can be hard, so simply clip in two, one on each side. When you want to change, you can do it at a fast clip!

Designed in collaboration with Igor Vig

Size: 20 x 11.2 x 4.5 cm

● PE470 ● PE471 ● PE472