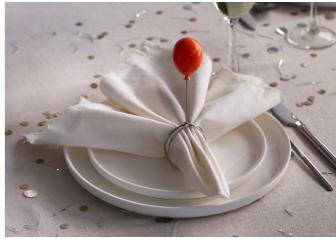

# **Balloonapkins**

/// Set of 4 Napkin Rings

Elevate your dining experience with Balloonapkins – where every meal is magically transformed into a celebration! This set of 4 whimsical napkin rings, shaped like colorful floating balloons, will make your dining table soar to new heights of fun and festivity.

Don't let your meals be a mundane affair – make them pop with Balloonapkins!

Design by PELEG DESIGN, Concept by Maya Sarfati

Size: 14.9 x 4.6 x 3.3 cm (Each Balloon)