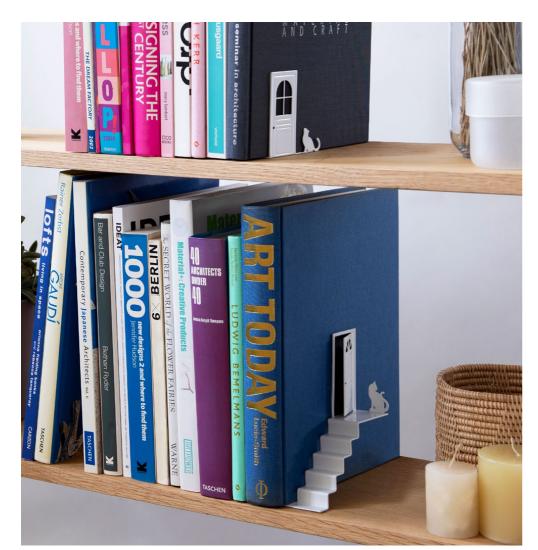

### **Bookstairs**

/// Pair of Bookends

This stairway will lead you to the magical land that dwells inside your books.

Bookstairs is a 2 piece set of metal bookends that are built for style and durability, and will add a touch of whimsy to your bookshelf.

Open the door to a new adventure!

Size: Large: 12.1 x 11.5 x 15.1 cm Small: 8 x 8 x 8 cm PE499