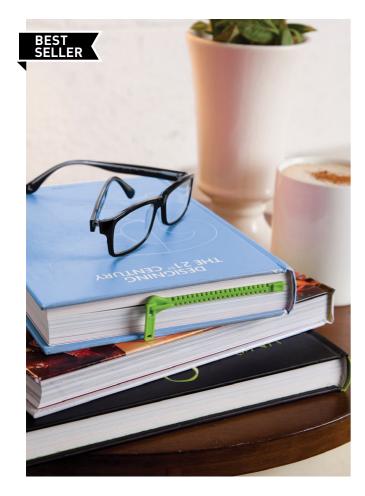

# **Zipmark**

/// Zipper Bookmark

Unzip your book at the right page. This playful and colorful bookmark, designed as a zipper, will tell you exactly where you should read on.

Size: 10 x 13 x 1 cm

●PE444 ●PE445 ● PE446