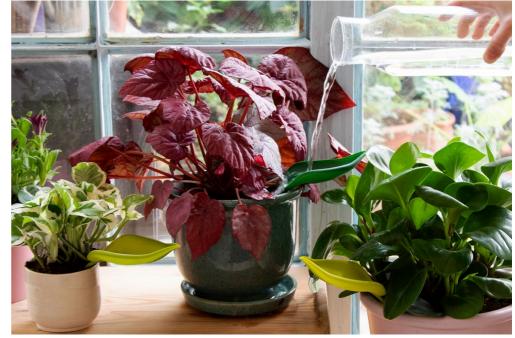

### Leaflow

/// Pot Watering Funnel

Don't worry about drips and splashes all over the balcony ever again. This hidden funnel may look like a leaf, but it does the trick: just pour water on it, and it will flow directly into the plant's thirsty roots, without waste or mess. **Set of 3 leaves** 

Designed in collaboration with Lital Albeldas

Size: 17.2 x 7.7 x 8.9 cm