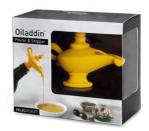

### Oiladdin

/// Pourer & Stopper

This legendary oil lamp can grant you three wishes: easily poured olive oil, a clever seal to keep it fresh, and a magical look that adds charm to your bottle!

Size: 9 x 4.2 x 8.2 cm