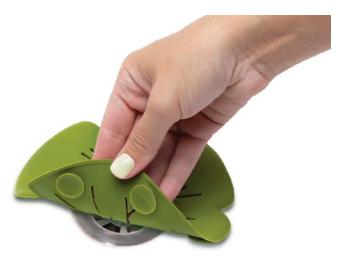

# Lilytub

/// Hair Catcher

Add a touch of greenery to your bathroom with the Lilytub hair catcher. Its unique lily pad design fits your bath using suction cups, and will catch hairs before they go down the drain to prevent the outlet from clogging up.

\* Fits up to 10 cm diameter.

Size: 15 x 15 x 1 cm