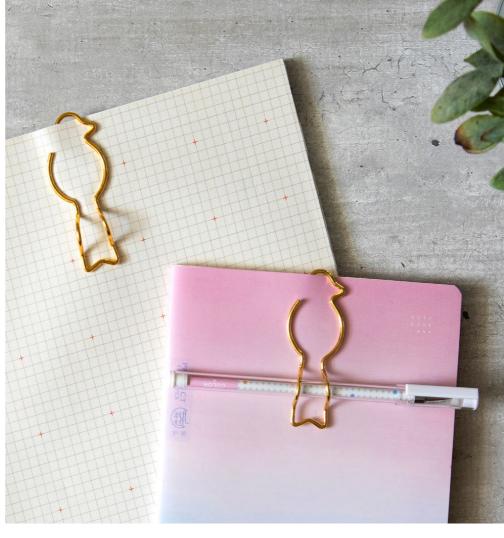

### **Clippen Bird**

/// Pencil Clip

A little bird told me that your notebook and pencil are inseparable!

It holds your pencil close to your notebook, so you won't have to look for it when a new idea pops into your mind. It's simple and elegant - exactly the bling your stationery needs!

Design by Studio Scratch for PELEG DESIGN

Size: 7 x 3 x 1 cm