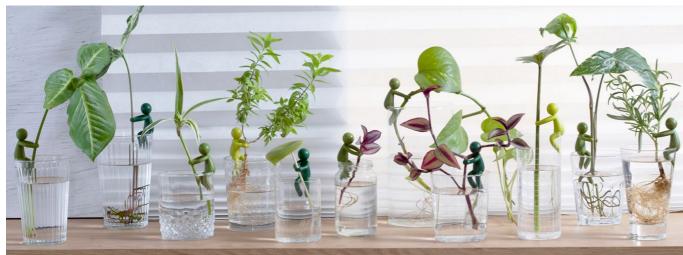

### Leafriend

/// Plant Propagation Buddy

Friends are there to support you, and Leafriends are there to support your plants! These 3 little tree huggers are the perfect addition to any growing plant collection. Simply pop a Leafriend on the side of your plant pot or vase, and let him hold a plant cutting, a flower, or even a growing avocado stem.

Size: 6.6 x 3.5 x 2.3 cm (Each Figure)