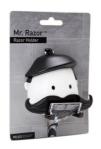

### Mr. Razor

/// Razor Holder

This elegant gentleman will keep your razor where it belongs - on a fine mustache. He will easily stick to your tiles or mirror and keep your razor clean and safe.

Design by Royal-T for PELEG DESIGN

Size: 8.3 x 8.7 x 5.8 cm

PE615