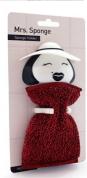

# Mrs. Sponge

/// Sponge Holder

Have you ever seen a better-dressed sponge holder?

Mrs. Sponge is the sweet and hygienic way to store your sponge after use. Simply attach it with its strong suction cup to your kitchen tiles or inside the sink, or even in your shower, allowing the sponge to dry and helping to prevent bacteria.

Design by PELEG DESIGN, Concept by Freeman Reinhardt.

Size: 9.7 x 8.3 x 5 cm

PE901 SPONGE INCLUDED