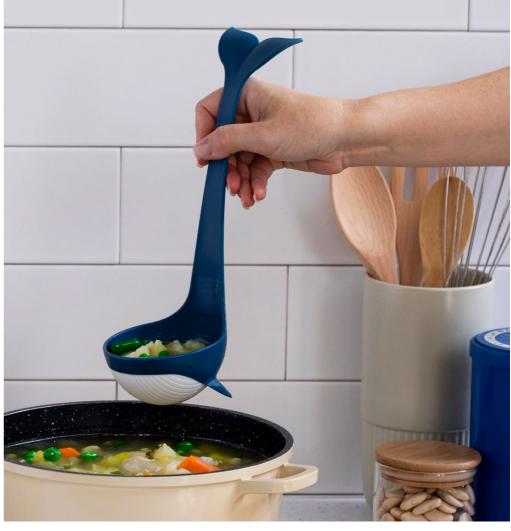

# Souper Tail

/// Ladle

Whale, whale, whale, what do we have here? It's not a fish tale, it's the Souper Tail! Say goodbye to boring ordinary ladles and dive into a sea of flavor.

Whether you're serving soup, stew or even a punch, meal time just got a deep upgrade!

Size: 26.3 x 15.9 x 9 cm

- BPA free
- Dishwasher safe
- Food safe