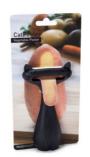

Closed

/// Vegetable Peeler

This peeler is a real cool cat. It sits in the kitchen, purrs with delight and sticks out its tongue whenever you peel your vegetables.

Design by Ori Niv for PELEG DESIGN

Size: 13 x 7.5 x 3.5 cm

● PE886 ○ PE887