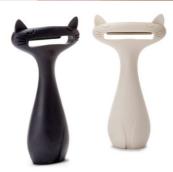

Closed

/// Vegetable Peeler

This peeler is a real cool cat. It sits in the kitchen, purrs with delight and sticks out its tongue whenever you peel your vegetables.

Design by Ori Niv for PELEG DESIGN

Size: 13 x 7.5 x 3.5 cm

● PE886 ○ PE887