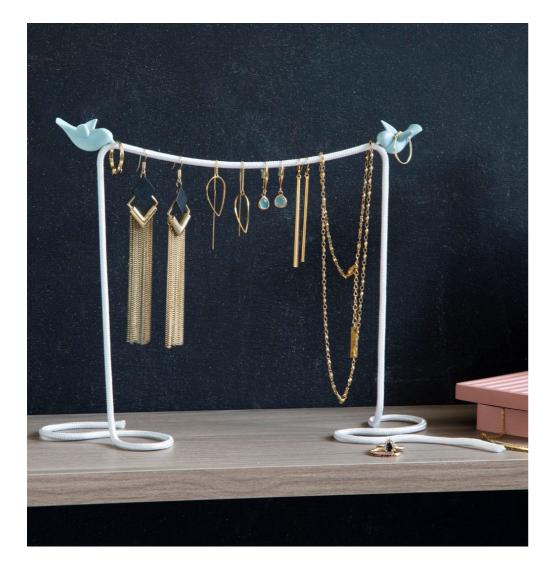

# Wing Bling

/// Jewelry Stand

Do you feel it? There's something in the air... Oh wait, it's jewelry! With the help of two little birdies, this mystical rope turns into a hovering jewelry stand that will add a magic touch to your dresser or shelf.

Size: 28 x 8 x 18 cm

PE475