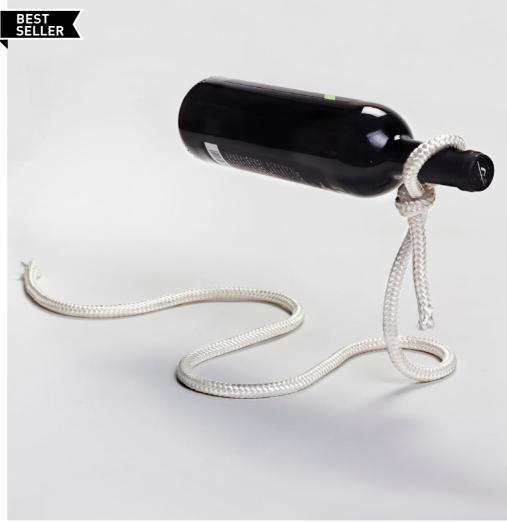

### Lasso

### /// Wine Bottle Holder

Just like his older brother the Chain, this easy-tobe-mistaken as soft rope can also grab a bottle by its neck and magically lift it up in midair.

Size: 29.5 x 19 x 18.5 cm