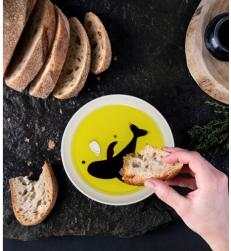

# **Dip Sea**/// Dipping Dish

Oil and vinegar may not mix, but they do make a delicious dressing!

Pour some balsamic vinegar, add olive oil, and then take a piece of fresh bread for a dip!

Size: 15.3 x 15.3 x 3 cm

- BPA free
- Dishwasher safe
- Also great for soy sauce