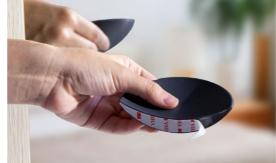

# Reflectrays

/// 3 Adhesive Jewelry Trays

Need a place to rest your cherished treasures? Take your jewelry storage to new heights! This set of 3 jewelry trays are crafted in a sleek, half-circle shape and attach to the mirror with a strong adhesive tape, looking like they're floating in midair! In three classic shades of grey, Reflectrays will look amazing on any mirror – in the bathroom, above your dressing table or even in the foyer.

Set of 3 trays

Size: 11 x 5.5 x 3 cm each