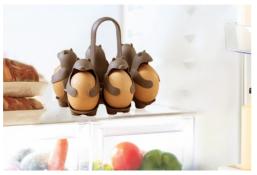

# **Eggbears**

/// Cook, Store & Serve Egg Holder

Boil, serve and store eggs like a beast!

This multifunctional egg holder will bear the hot springs of your pot and the arctic winter of your fridge. The handle will always stay cool for pulling out safely from the boiling water and comfortable carrying to the table or fridge.

Size: 14.5 x 11 x 13 cm

PE482