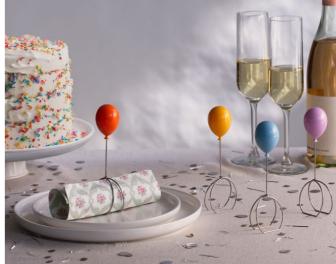

# **Balloonapkins**

/// Set of 4 Napkin Rings

Elevate your dining experience with Balloonapkins – where every meal is magically transformed into a celebration! This set of 4 whimsical napkin rings, shaped like colorful floating balloons, will make your dining table soar to new heights of fun and festivity.

Don't let your meals be a mundane affair – make them pop with Balloonapkins!

Design by PELEG DESIGN, Concept by Maya Sarfati

Size: 14.9 x 4.6 x 3.3 cm (Each Balloon)