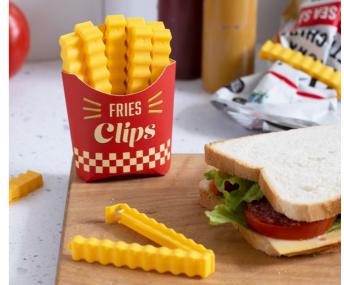

# **Fries Clips**

/// 12 Bag Clips in a Magnetic Box

It seems like the perfect chips are actually... clips!

These bag clips will seal your snacks and other foodstuffs once opened, keeping it fresh as new, and with the magnet on the back of their container, they are always handy and ready to use.

Design by PELEG DESIGN, Concept by 3S Design and Innovation

Size: 11.5 x 8.5 x 4 cm (Clips length 10 cm)