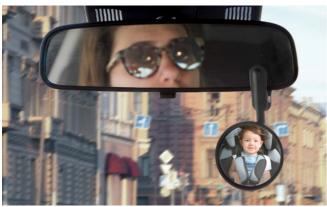

### Watch It

/// Blindspot Mirror

Do you sometimes wish you had eyes in the back of your head? This mini mirror is just for you!

It can clip almost anywhere to help you see what's going on behind you. Whether you need to see if your boss is coming, or watch your baby in the backseat of the car – Watch It will make all your blind spots visible again.

Size: 12.5 x 7.5 x 2.5 cm

PE640