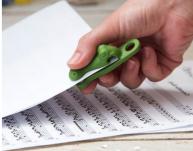

### **Crocobite**

/// Pocket Puncher

Keep all your documents neatly filed with this hole punching crocodile. Don't worry, it won't bite you, it only wants to punch holes in your papers. Fold a paper in half, click once and you're done.