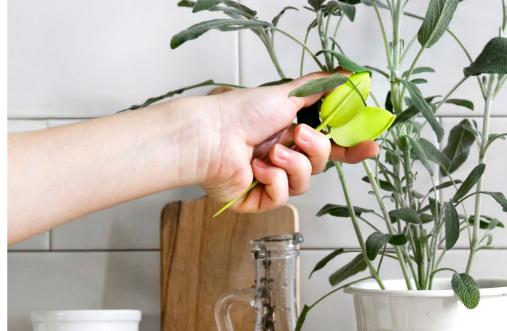

### Leafers

### /// Herb Snips

Need to add some spice in your life? These fresh looking scissors will cut your herbs straight from the planter. When not in use, it will easily blend in when you stick it in the ground!

Design by Ohad Chiya for PELEG DESIGN

Size: 14.5 x 5 x 1.2 cm