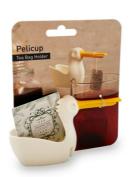

Size: 11 x 4 x 3.1 cm (Each Balloon)

Size. II X 4 X S.I CIII (Edcii Datt

/// Tea Bag Holder

Who wouldn't want an adorable multi-functioning bird perching in their home? This cute little pelican has a long beak for holding your tea bag as it steeps, while the back pocket doubles up as a tea bag holder for before and after use. You can even house a cookie ready to dunk into your glass of warm tea.

Design by Gil Cohen for PELEG DESIGN

Size: 5.8 x 11 x 3.2 cm

PE486