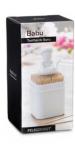

### Babu

### /// Toothpick Holder

What a spiritual experience! This meditating guru will sit calmly on his modest chair of toothpicks, keeping them handy and ready for use.

Design by Yaron Hirsch for PELEG DESIGN

Size: 5 x 5 x 11.5 cm