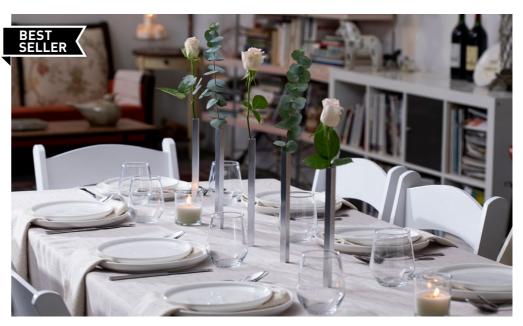

# Magnetic Vase /// Set of 5 Aluminum Vases

Tall, thin and elegant, this set of 5 magnetic vases will bring a breathtaking effect to your dinner table. The vases are fixed by 5 bases which are hidden underneath the tablecloth. Suitable for both real & artificial flowers.

Size: 1.5 x 1.5 x 24 cm

● PE543 ● PE545