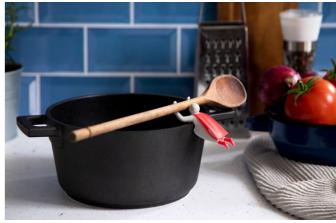

### Steaman

### /// Steam Releaser & Spoon Holder

Don't you hate it when your pot boils over? This looks like a job for Steaman!

This super-strong cooking hero can do it all-lifting a lid, holding a spoon, and saving the world!

Whether he is acting as a trusty spoon holder, or holding your pot open just enough to let the steam escape, Steaman is here to help!

Design by Gil Cohen for PELEG DESIGN

Size: 9 x 3.8 x 3.5 cm