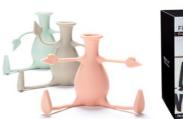

### **Florino**

### /// Friendly Vase

This sweet little vase is quite a character! With his flexible arms and legs you can place him in whatever position you like. Just fill him up with water, add some flowers, and he will brighten any room or office.

Design by PELEG DESIGN. Concept by Maya Sarfati

Size: 19 x 13.5 x 10.5 cm

● PE555 ● PE556 ● PE557