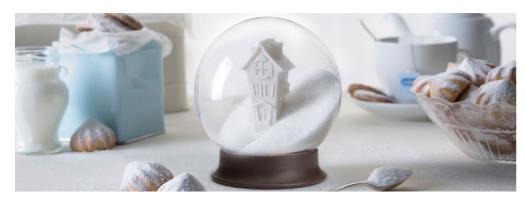

# Sugar House

/// Sugar Bowl

Once upon a time, on a kitchen shelf far-far away, there was a special house, sweet as sugar. This dazzling sugar bowl will bring glitters of snowflakes to your tea, and make your coffee break much sweeter.

Size: 10.8 x 10.8 x 12 cm

PE970