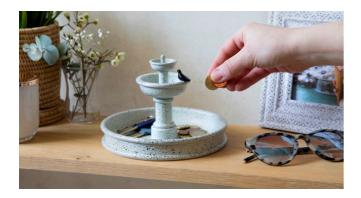

### La Fontana

/// Jewelry & Valet Tray

You can throw a penny in the fountain and make a wish, but if you wish to be tidier - then throw your keys, change or even jewelry in it, and your wish will come true!

Designed in collaboration with Rimon Simhony

Size: 16.3 x 16.3 x 11.8 cm

PE468