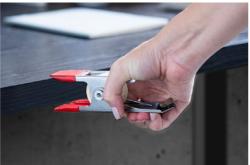

### ClampTape

/// Tape Dispenser

This tape dispenser is a game-changer. The clamp tape grips to fit a wide range of tables and shelves, wherever you are sticking, the clamp tape can grip nearby! As the clamp tape doesn't slide around, you can dispense the right amount of tape with one hand – that will certainly make fiddly tasks like wrapping presents easier!

Design by Studio Scratch for PELEG DESIGN

Size: 14.5 x 6.6 x 3.5 cm

PE518

/// Binder Clip & Pen Holder

This binder clip and pen holder will bind all your good ideas together in one place, complete with a handy pen. No doubt this is the brightest binder clip you'll ever have!