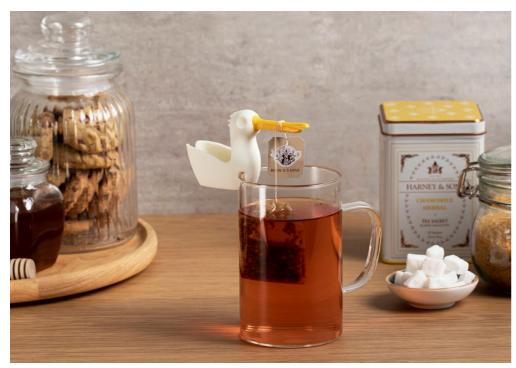

Size: 11 x 4 x 3.1 cm (Each Balloon)

Size. II X 4 X S.I CIII (Edcii Datt

/// Tea Bag Holder

Who wouldn't want an adorable multi-functioning bird perching in their home? This cute little pelican has a long beak for holding your tea bag as it steeps, while the back pocket doubles up as a tea bag holder for before and after use. You can even house a cookie ready to dunk into your glass of warm tea.

Design by Gil Cohen for PELEG DESIGN

Size: 5.8 x 11 x 3.2 cm

PE486