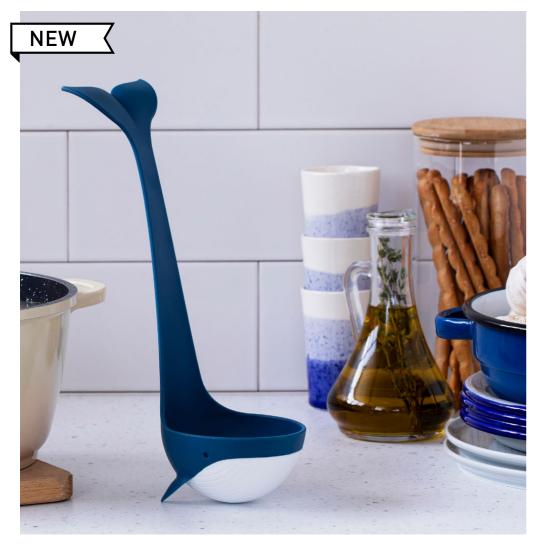

# Souper Tail

/// Ladle

Whale, whale, whale, what do we have here? It's not a fish tale, it's the Souper Tail! Say goodbye to boring ordinary ladles and dive into a sea of flavor.

Whether you're serving soup, stew or even a punch, meal time just got a deep upgrade!

Size: 26.3 x 15.9 x 9 cm

- BPA free
- Dishwasher safe
- Food safe