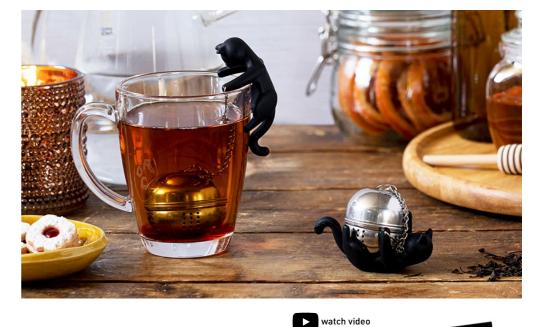

### Cattea

/// Tea Infuser

If you enjoy a loose leaf tea and are looking to add some warmth and coziness to your cuppa — well, now you can lean back, relax, and do just that...

This cute cat and yarn ball design combines a tea strainer and a saucer to prevent any drips from landing on your table, keeping things clean and tidy – something cats are known for!

Design by Studio Scratch for PELEG DESIGN

Size: 8 x 5 x 4.8 cm