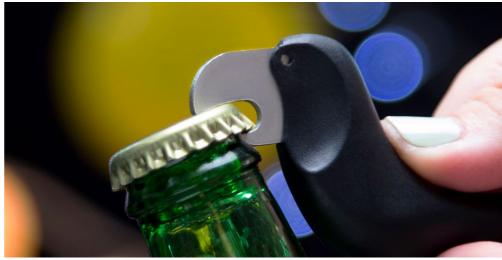

# **Beerdy**

/// Magnetic Bottle Opener

They say dog is man's best friend, but can a dog open a beer for you and then patiently wait on the cap of the next one? No, we didn't think so. Beerdy, your beer-buddy, will always be happy to open another beer for you. And another. And another. And another...

Size: 10.5 x 4.9 x 1.7 cm

PE580

watch video