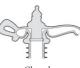

### **Barney**

/// Pourer & Stopper

Pull a rabbit out of the hat and turn every drink to a fest! Become a professional bartender with this fancy rabbit pourer which aerates wine while pouring it, or just easily pour spirits into two shot glasses at once. Cheers!

Design by Ohad Chiya for PELEG DESIGN

Size: 9 X Ø4.1 cm

PE610