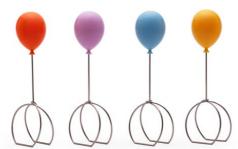

# **Balloonapkins**

/// Set of 4 Napkin Rings

Elevate your dining experience with Balloonapkins – where every meal is magically transformed into a celebration! This set of 4 whimsical napkin rings, shaped like colorful floating balloons, will make your dining table soar to new heights of fun and festivity.

Don't let your meals be a mundane affair – make them pop with Balloonapkins!

Design by PELEG DESIGN, Concept by Maya Sarfati

Size: 14.9 x 4.6 x 3.3 cm (Each Balloon)