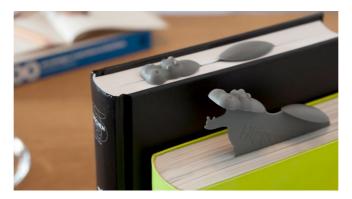

# Hippomark

/// Hippo Bookmark

He gracefully swims through pages, and elegantly emerges from the plot... This Hippo bookmark will tell you exactly where the story stopped.

Size: 10 x 5 x 2 cm

PE450

### Crocomark

/// Crocodile Bookmark

Look out! Deep between the pages lays Crocomark. This crocodile shaped bookmark will silently wait for the right moment to draw you back into the story.

Size: 12.5 x 1.5 x 4 cm