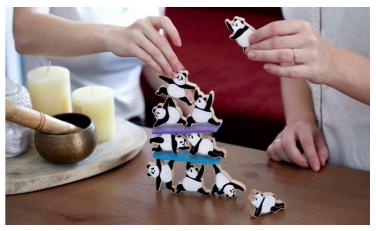

### Zen Panda

/// Balancing Game

Experience the bliss of inner peace as you become a master of balance with Zen Panda – the game that's all about stacking relaxation, one panda at a time!

Zen Panda offers a captivating and calming experience for everyone, whether you're a child or a grownup. It's the perfect blend of entertainment and relaxation, making it ideal for family gatherings, playdates, or solo meditative moments.

Namaste!

Size: 6 x 5 x 1 cm (Each panda) 10 x 3.3 x 0.5 cm (Each mat)

> watch video