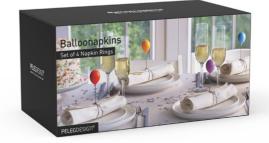

# **Balloonapkins**

/// Set of 4 Napkin Rings

Elevate your dining experience with Balloonapkins – where every meal is magically transformed into a celebration! This set of 4 whimsical napkin rings, shaped like colorful floating balloons, will make your dining table soar to new heights of fun and festivity.

Don't let your meals be a mundane affair – make them pop with Balloonapkins!

Design by PELEG DESIGN, Concept by Maya Sarfati

Size: 14.9 x 4.6 x 3.3 cm (Each Balloon)