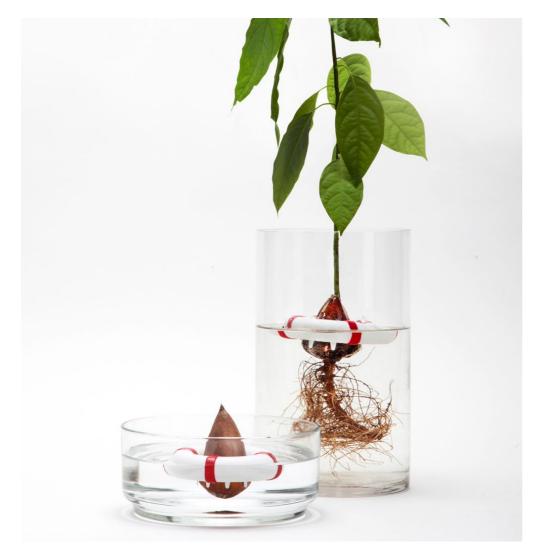

### **Seed Guard**

/// Seed Growing Device

Trying to grow your own seed? Help is on the way! Stick the seed right in the middle of the lifebuoy and let it float away in a jar full of water. Plants ahoy!

Design by Scratch Design for PELEG DESIGN

Size: 9.5 x 9.5 x 2 cm

PE565