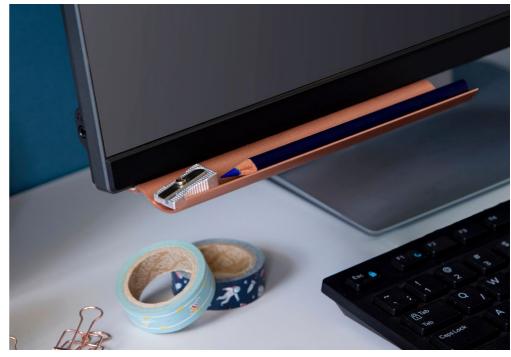

### **Pendy**

/// Monitor Stationery Tray

Give your pens a place to rest!

They say there's a space for everything, and this tray is definitely the ultimate way to keep your desk organized. This handy little shelf slots seamlessly at the bottom of your computer monitor, so your favorite stationery is always ready to go. Easily attached with a strong adhesive tape, and just like that, your precious pens have a home!

Design by Bar Davidoich for PELEG DESIGN

Size: 17 x 5.2 x 1 cm