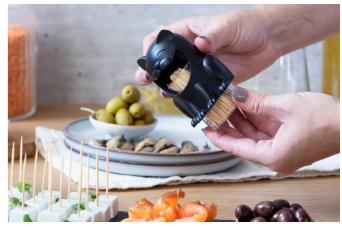

# **Pickitty**

### /// Toothpick Dispenser

This toothpick dispenser will make you smile from ear to ear! Shaped like a charming cat with toothpicks peeking out through its toothy grin, it's the purr-fect blend of function and whimsy.

With Pickitty, toothpicks are always at paw's reach, ensuring that you keep your smile as impeccable as the mischievous grin on Pickitty's feline face.

Design by studio Scratch for PELEG DESIGN

Size: 6 x 6 x 8.5 cm