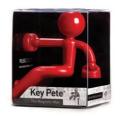

### **Key Pete**

/// The Magnetic Man

Looking for your keys again? Ask Pete! Superstrong and stylish, attach magnetic Pete to any metallic surface and he will happily hold your keys.

Although he looks small, he can hold up to 30 keys!

Size: 6 x 8 x 7 cm

● PE302 ● PE674