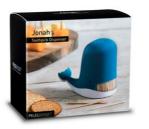

### **Jonah**

### /// Toothpick Dispenser

Even the biggest mammal on the planet knows how to keep his teeth clean. There are tons of toothpicks waiting in the belly of the whale - just shake it and pick one!

Design by Studio Scratch for PELEG DESIGN

Size: 7.6 x 8.7 x 5 cm

PE613