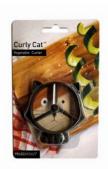

# **Curly Cat**

/// Vegetable Curler

Cucumbers and zucchinis don't stand a chance, Curly Cat is on the prowl. Twist one through Curly Cat's blades and watch the magic happen! You'll be left with perfect veggie curls to decorate your plate or garnish your favorite drink.

Design by PELEG DESIGN, Concept by Barak Polivoda

Size: 6.8 x 2.5 x 6.8 cm