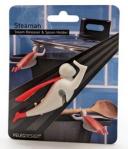

### Steaman

### /// Steam Releaser & Spoon Holder

Don't you hate it when your pot boils over? This looks like a job for Steaman!

This super-strong cooking hero can do it all-lifting a lid, holding a spoon, and saving the world!

Whether he is acting as a trusty spoon holder, or holding your pot open just enough to let the steam escape, Steaman is here to help!

Design by Gil Cohen for PELEG DESIGN

Size: 9 x 3.8 x 3.5 cm