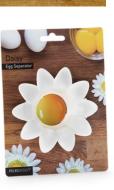

### **Daisy**

/// Egg Separator

Oopsy daisy, another baking fail? Not anymore! Just place this flower on top of a cup, crack an egg, and it will easily separate your eggs.

Design by Ori Niv for PELEG DESIGN

Size: 3 x Ø11 cm