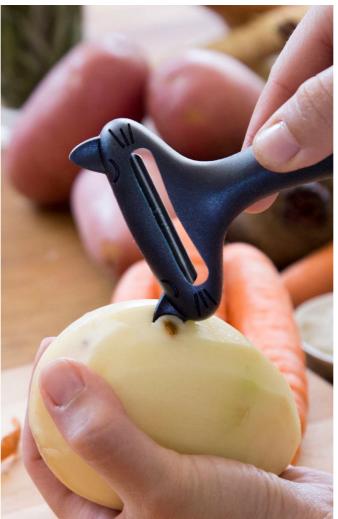

Closed

/// Vegetable Peeler

This peeler is a real cool cat. It sits in the kitchen, purrs with delight and sticks out its tongue whenever you peel your vegetables.

Design by Ori Niv for PELEG DESIGN

Size: 13 x 7.5 x 3.5 cm