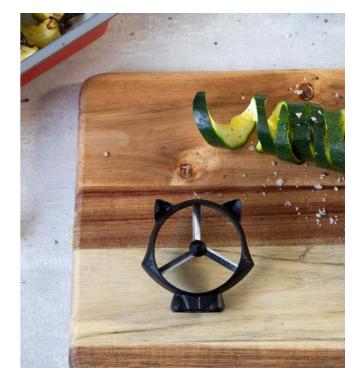

# **Curly Cat**

/// Vegetable Curler

Cucumbers and zucchinis don't stand a chance, Curly Cat is on the prowl. Twist one through Curly Cat's blades and watch the magic happen! You'll be left with perfect veggie curls to decorate your plate or garnish your favorite drink.

Design by PELEG DESIGN, Concept by Barak Polivoda

Size: 6.8 x 2.5 x 6.8 cm