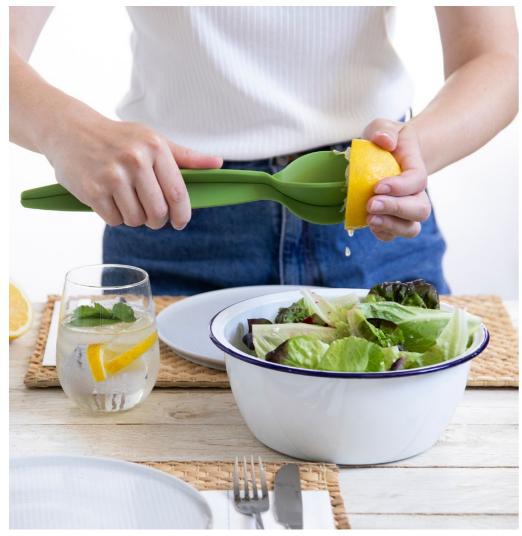

# Juicepair

/// Salad Servers & Lemon Juicer

When life gives you lemons, make a salad!
With this 2-in-1 Salad Servers and Lemon Juicer you can do all.
Easily connect together when juicing to add a dash of citrus to your favorite meals, or just split apart when tossing salad leaves. Bon Appétit!

Design by Dar Stern for PELEG DESIGN

Size: 29 x 6 x 6 cm