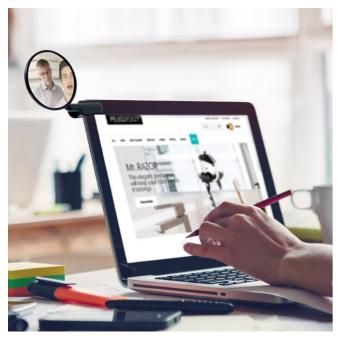

### Mr. Razor

/// Razor Holder

This elegant gentleman will keep your razor where it belongs - on a fine mustache. He will easily stick to your tiles or mirror and keep your razor clean and safe.

Design by Royal-T for PELEG DESIGN