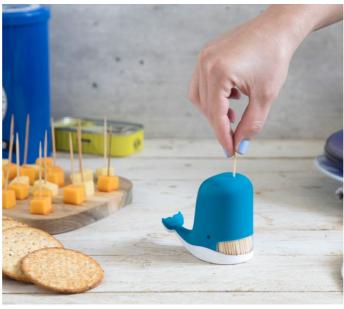

### **Jonah**

### /// Toothpick Dispenser

Even the biggest mammal on the planet knows how to keep his teeth clean. There are tons of toothpicks waiting in the belly of the whale - just shake it and pick one!

Design by Studio Scratch for PELEG DESIGN

Size: 7.6 x 8.7 x 5 cm

PE613