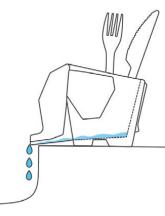

### **Pelix**

### /// Cloth and Sponge Holder

There's a rare bird sitting on the edge of the sink!

It can hold a wet cloth for drying and cup a soapy sponge, all at once with ease.

A strong suction cup will make it stay put, but also allow it to pivot while not in use, making your cleaning tasks fly by, and keeping your kitchen neat and tidy.

Design by Gil Cohen for PELEG DESIGN

Size: 25.5 x 4.5 x 9 cm

PE485