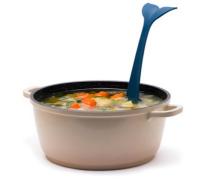

# Souper Tail

/// Ladle

Whale, whale, whale, what do we have here? It's not a fish tale, it's the Souper Tail! Say goodbye to boring ordinary ladles and dive into a sea of flavor.

Whether you're serving soup, stew or even a punch, meal time just got a deep upgrade!

Size: 26.3 x 15.9 x 9 cm

- BPA free
- Dishwasher safe
- Food safe