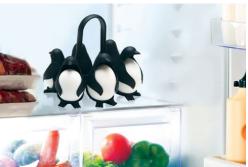

# **Egguins**

/// Cook, Store & Serve Egg Holder

Boil, serve and store eggs in the coolest way! This small colony of penguins will hold up to 6 eggs together in the arctic winter of your fridge or in the hot springs of your pot. The handle will always stay cool for pulling out safely from the boiling water and comfortable carrying to the table or fridge.

Design by PELEG DESIGN, Concept by Maya Sarfati

Size: 14.7 x 12.1 x 12.6 cm