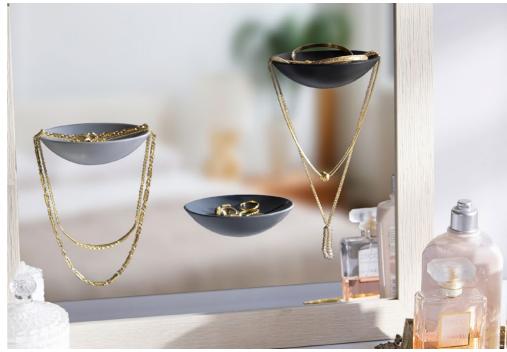

# Reflectrays

/// 3 Adhesive Jewelry Trays

Need a place to rest your cherished treasures? Take your jewelry storage to new heights! This set of 3 jewelry trays are crafted in a sleek, half-circle shape and attach to the mirror with a strong adhesive tape, looking like they're floating in midair! In three classic shades of grey, Reflectrays will look amazing on any mirror – in the bathroom, above your dressing table or even in the foyer.

Set of 3 trays

Size: 11 x 5.5 x 3 cm each