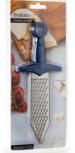

### **Gratiator**

/// Cheese Grater

Grating cheese does not need to be a battle... But, it can be an adventure with this handy little sword!

Use it to grate your cheese easily, just as they did in Roman times. Probably...

Size: 20.5 x 7.6 x 1.4 cm

PE588