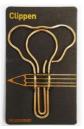

# Clippen /// Pencil Clip

This is not an ordinary paper clip, it's Clippen!
It holds your pencil close to your notebook, so you won't have to look for it when a new idea pops into your mind. It's simple and elegant - exactly the bling your stationary needs!

Design by Studio Scratch for PELEG DESIGN

Size: 7.2 x 1.9 x 1 cm

●PE645 ●PE646