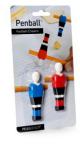

### Penball

/// Football Erasers

They can run, they can jump, they can kick, but watch out, for they can totally erase you out of the game! A red and blue football eraser duo, that makes writing, erasing and rewriting a playful task. May the best eraser win!

Size: 7 x 2 x 1.5 cm

PE917