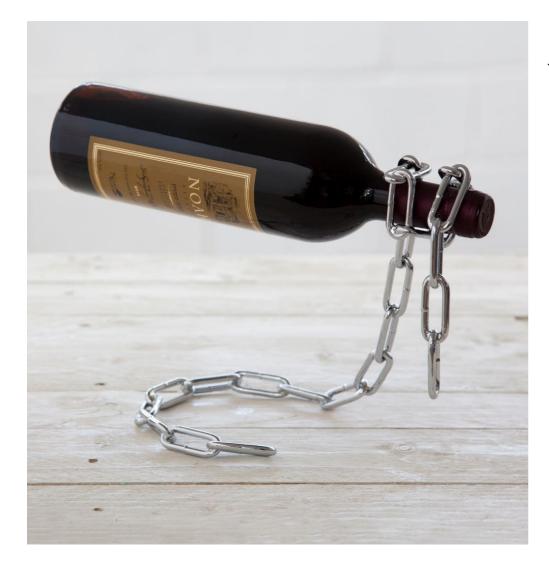

### Chain

### /// Wine Bottle Holder

Look, no hands! You don't have to drink a lot of wine to see flying bottles. Just take a look at this chrome plated iron chain, which uses the principle of balance to create a mysterious and thrilling floating illusion.

Size: 22 x 14 x 18 cm

PE621