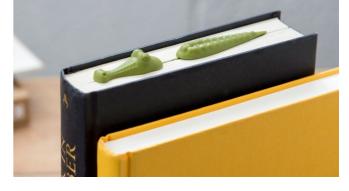

### Crocomark

/// Crocodile Bookmark

Look out! Deep between the pages lays Crocomark. This crocodile shaped bookmark will silently wait for the right moment to draw you back into the story.

Size: 12.5 x 1.5 x 4 cm