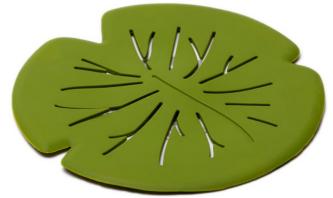

# Lilytub

/// Hair Catcher

Add a touch of greenery to your bathroom with the Lilytub hair catcher. Its unique lily pad design fits your bath using suction cups, and will catch hairs before they go down the drain to prevent the outlet from clogging up.

\* Fits up to 10 cm diameter.

Size: 15 x 15 x 1 cm