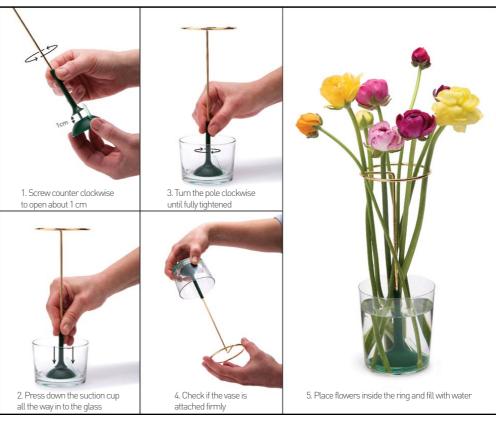

### Invisivase

/// Minimalistic Vase Creator

Turn any cup or bowl into a smart, elegant vase.

With its strong suction cup and minimalistic shape, Invisivase will create

a fabulous bouquet, revealing the flowers in their full glory.

All you need is a glass or ceramic dish, flowers and water, and Invisivase will do the rest!

Size: 7.8 x 7.8 x 21.3 cm