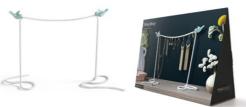

# Wing Bling

/// Jewelry Stand

Do you feel it? There's something in the air... Oh wait, it's jewelry! With the help of two little birdies, this mystical rope turns into a hovering jewelry stand that will add a magic touch to your dresser or shelf.

Size: 28 x 8 x 18 cm

PE475