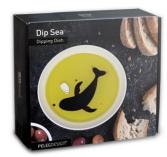

# **Dip Sea**/// Dipping Dish

Oil and vinegar may not mix, but they do make a delicious dressing!

Pour some balsamic vinegar, add olive oil, and then take a piece of fresh bread for a dip!

Size: 15.3 x 15.3 x 3 cm

- BPA free
- Dishwasher safe
- Also great for soy sauce