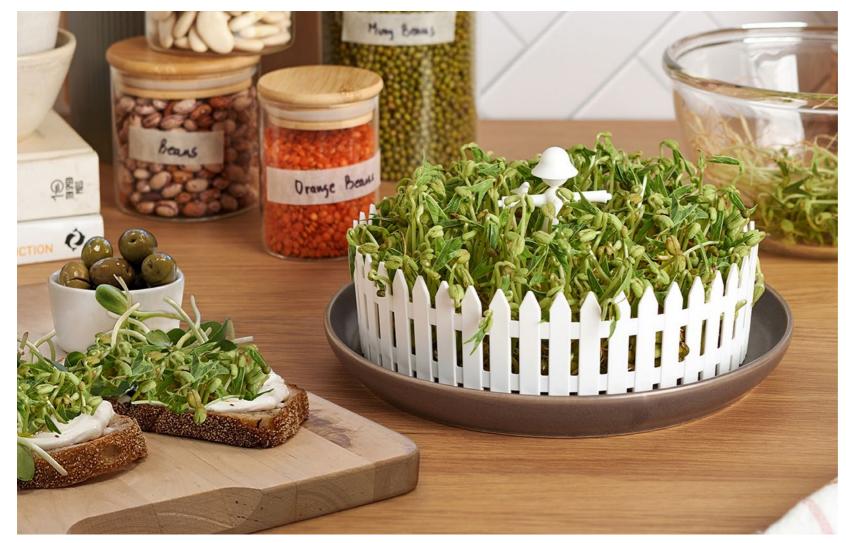

### **Seed Field**

/// Seed Sprouter

Planting your own seeds has never been easier, or cuter!

This seed sprouter allows you to create a tiny garden at home and experience the satisfaction that comes with growing your own food. You can plant all sorts of seeds in your seed field and watch them begin to sprout. Once they are ready, they'll make the perfect addition to many healthy dishes and will have all the family happily munching their greens!

Size: 18.6 x 18.6 x 8.5 cm

watch video