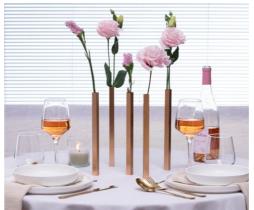

# Magnetic Vase /// Set of 5 Aluminum Vases

Tall, thin and elegant, this set of 5 magnetic vases will bring a breathtaking effect to your dinner table. The vases are fixed by 5 bases which are hidden underneath the tablecloth. Suitable for both real & artificial flowers.

Size: 1.5 x 1.5 x 24 cm

● PE543 ● PE545