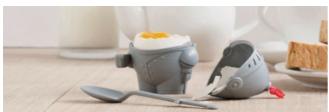

Size: 6.5 x 5 x 5 cm

/// Egg Cup

Behold the knights of the round egg! Bound to his chivalry code, Arthur will come to your service each morning as your egg in shining armor.

Size: 5.5 x 6 x 12.5 cm

PE777

On the left corner, a red sumo egg holder. On the right corner, a black sumo egg holder. This is all you need to have a great japanese style breakfast!