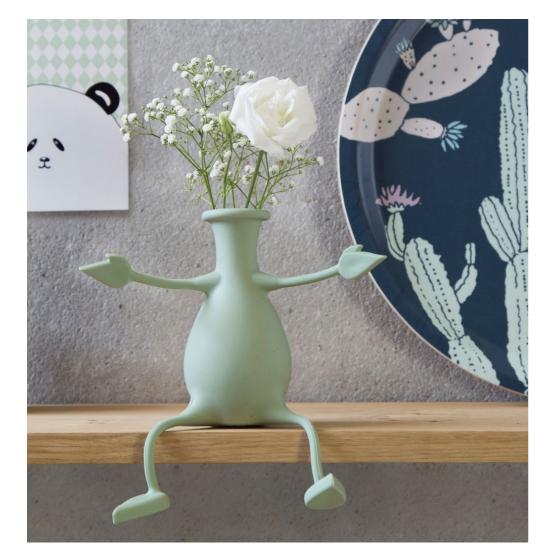

### **Florino**

### /// Friendly Vase

This sweet little vase is quite a character! With his flexible arms and legs you can place him in whatever position you like. Just fill him up with water, add some flowers, and he will brighten any room or office.

Design by PELEG DESIGN. Concept by Maya Sarfati

Size: 19 x 13.5 x 10.5 cm

● PE555 ● PE556 ● PE557