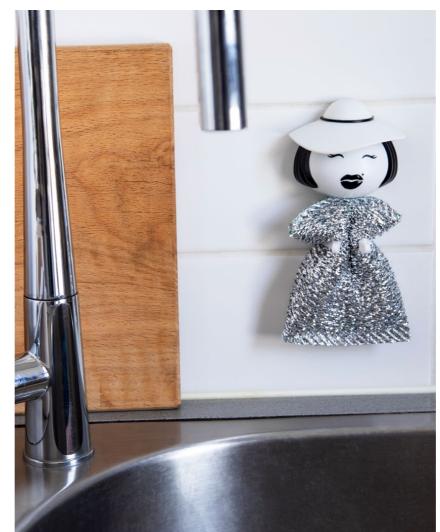

# Soap Opera

/// Dish Scurbber Holder

Our diva won't do the dishes for you, but she sure wants to help! This lovely little bath singer will hold your scrubber. No need to go to a hair salon – you can change her style by switching to a different scrubber. So don't be shy, hum along!

Design by Gil Cohen for PELEG DESIGN

Size: 11 x 8.5 x 6 cm

PE574