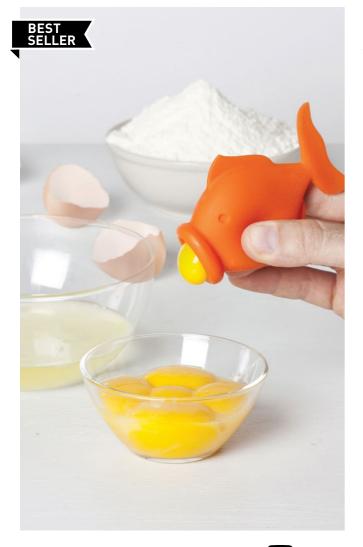

### **YolkFish**

/// Egg Separator

There are plenty of fish in the sea, but nothing like this sip-lip silicone phenomenon. YolkFish has a special talent- he knows how to split the yellow from the white.

Size: 4 x 10 x 6.5 cm

PE801