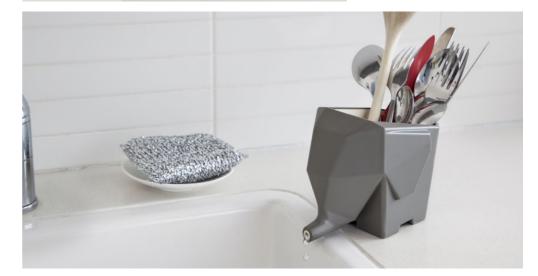

### **Jumbo**

/// Cutlery Drainer

Sometimes, a runny nose can be a big plus. Jumbo the elephant will be more than happy to drain all excess water from your wet cutlery straight into the sink.

Size: 14.5 x 10 x 11.5 cm

● PE831 ● PE832