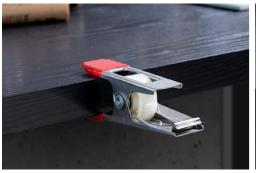

### ClampTape

/// Tape Dispenser

This tape dispenser is a game-changer. The clamp tape grips to fit a wide range of tables and shelves, wherever you are sticking, the clamp tape can grip nearby! As the clamp tape doesn't slide around, you can dispense the right amount of tape with one hand – that will certainly make fiddly tasks like wrapping presents easier!

Design by Studio Scratch for PELEG DESIGN

Size: 14.5 x 6.6 x 3.5 cm

PE518

/// Binder Clip & Pen Holder

This binder clip and pen holder will bind all your good ideas together in one place, complete with a handy pen. No doubt this is the brightest binder clip you'll ever have!