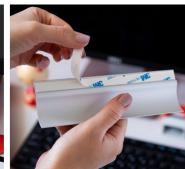

### **Pendy**

/// Monitor Stationery Tray

Give your pens a place to rest!

They say there's a space for everything, and this tray is definitely the ultimate way to keep your desk organized. This handy little shelf slots seamlessly at the bottom of your computer monitor, so your favorite stationery is always ready to go. Easily attached with a strong adhesive tape, and just like that, your precious pens have a home!

Design by Bar Davidoich for PELEG DESIGN

Size: 17 x 5.2 x 1 cm