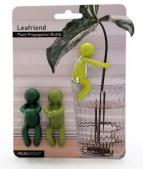

### Leafriend

/// Plant Propagation Buddy

Friends are there to support you, and Leafriends are there to support your plants! These 3 little tree huggers are the perfect addition to any growing plant collection. Simply pop a Leafriend on the side of your plant pot or vase, and let him hold a plant cutting, a flower, or even a growing avocado stem.

Size: 6.6 x 3.5 x 2.3 cm (Each Figure)