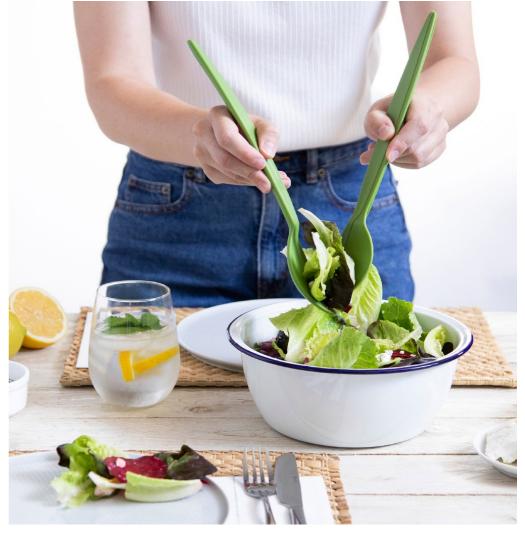

# Juicepair

/// Salad Servers & Lemon Juicer

When life gives you lemons, make a salad!
With this 2-in-1 Salad Servers and Lemon Juicer you can do all.
Easily connect together when juicing to add a dash of citrus to your favorite meals, or just split apart when tossing salad leaves. Bon Appétit!

Design by Dar Stern for PELEG DESIGN

Size: 29 x 6 x 6 cm