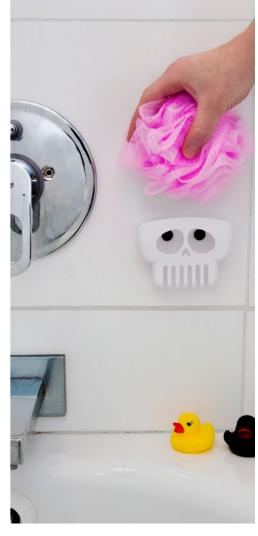

# Soap Opera

/// Dish Scurbber Holder

Our diva won't do the dishes for you, but she sure wants to help! This lovely little bath singer will hold your scrubber. No need to go to a hair salon – you can change her style by switching to a different scrubber. So don't be shy, hum along!

Design by Gil Cohen for PELEG DESIGN

Size: 11 x 8.5 x 6 cm

PE574