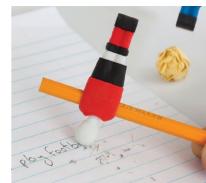

### **PenPOW**

/// Pencil Slingshot

This innocent looking pencil clip is in fact your secret weapon against boredom. Launch paper bombs at any target with this pocket catapult. Bullseye!

Pack of 2 units.

Design by Meytal Zah for PELEG DESIGN Size:  $5.7 \times 0.8 \times 1 \text{ cm}$ 