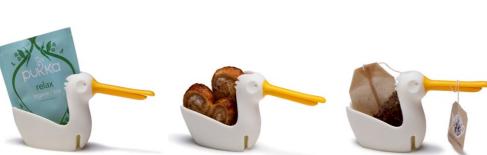

Size: 11 x 4 x 3.1 cm (Each Balloon)

Size. II X 4 X S.I CIII (Edcii Datt

/// Tea Bag Holder

Who wouldn't want an adorable multi-functioning bird perching in their home? This cute little pelican has a long beak for holding your tea bag as it steeps, while the back pocket doubles up as a tea bag holder for before and after use. You can even house a cookie ready to dunk into your glass of warm tea.

Design by Gil Cohen for PELEG DESIGN

Size: 5.8 x 11 x 3.2 cm

PE486