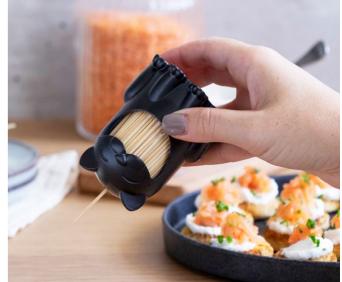

# **Pickitty**

### /// Toothpick Dispenser

This toothpick dispenser will make you smile from ear to ear! Shaped like a charming cat with toothpicks peeking out through its toothy grin, it's the purr-fect blend of function and whimsy.

With Pickitty, toothpicks are always at paw's reach, ensuring that you keep your smile as impeccable as the mischievous grin on Pickitty's feline face.

Design by studio Scratch for PELEG DESIGN

Size: 6 x 6 x 8.5 cm