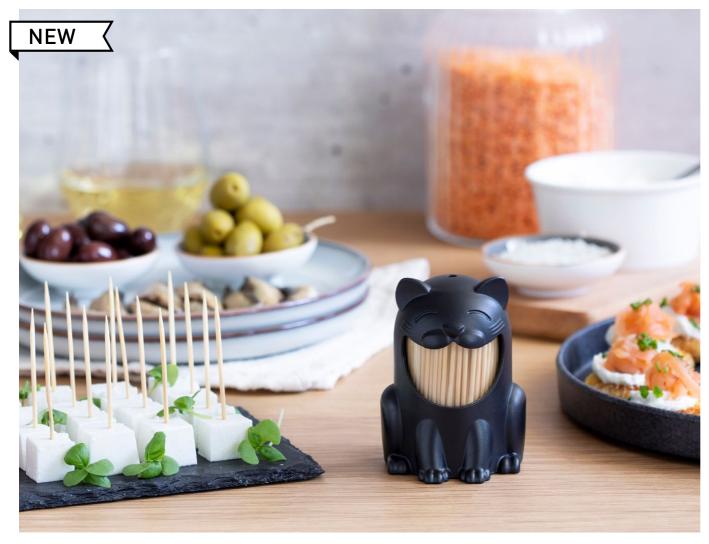

# **Pickitty**

### /// Toothpick Dispenser

This toothpick dispenser will make you smile from ear to ear! Shaped like a charming cat with toothpicks peeking out through its toothy grin, it's the purr-fect blend of function and whimsy.

With Pickitty, toothpicks are always at paw's reach, ensuring that you keep your smile as impeccable as the mischievous grin on Pickitty's feline face.

Design by studio Scratch for PELEG DESIGN

Size: 6 x 6 x 8.5 cm