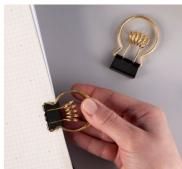

Design by Studio Scratch for PELEG DESIGN

Size: 14.5 x 6.6 x 3.5 cm

PE518

/// Binder Clip & Pen Holder

This binder clip and pen holder will bind all your good ideas together in one place, complete with a handy pen. No doubt this is the brightest binder clip you'll ever have!

Design by Studio Scratch for PELEG DESIGN .

Size: 6 x 4 x 1.5 cm