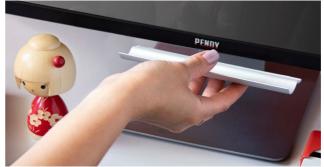

### **Pendy**

/// Monitor Stationery Tray

Give your pens a place to rest!

They say there's a space for everything, and this tray is definitely the ultimate way to keep your desk organized. This handy little shelf slots seamlessly at the bottom of your computer monitor, so your favorite stationery is always ready to go. Easily attached with a strong adhesive tape, and just like that, your precious pens have a home!

Design by Bar Davidoich for PELEG DESIGN

Size: 17 x 5.2 x 1 cm