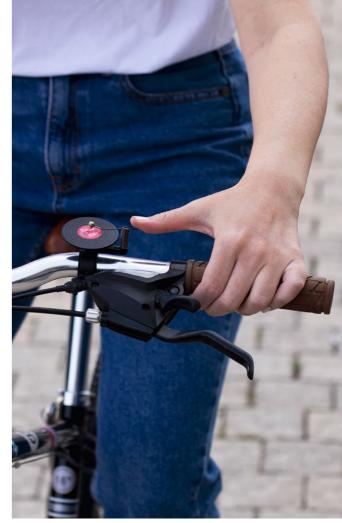

### **RecorDING**

/// Bicycle Bell

Retro-loving cyclists - get ready to set a new record!

Want to jazz up your bike with a new accessory? RecorDING is the coolest bicycle bell around. With two adapters included, it can fit a variety of handlebars and makes the perfect gift for any bicycle lover, or record lover.

Size: 5.7 x 6.8 x 4.7 cm