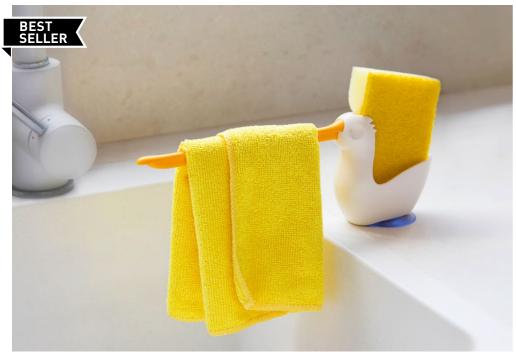

### **Pelix**

### /// Cloth and Sponge Holder

There's a rare bird sitting on the edge of the sink!

It can hold a wet cloth for drying and cup a soapy sponge, all at once with ease.

A strong suction cup will make it stay put, but also allow it to pivot while not in use, making your cleaning tasks fly by, and keeping your kitchen neat and tidy.

Design by Gil Cohen for PELEG DESIGN

Size: 25.5 x 4.5 x 9 cm

PE485