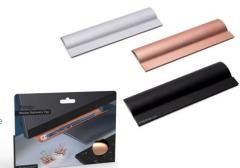

### **Pendy**

/// Monitor Stationery Tray

Give your pens a place to rest!

They say there's a space for everything, and this tray is definitely the ultimate way to keep your desk organized. This handy little shelf slots seamlessly at the bottom of your computer monitor, so your favorite stationery is always ready to go. Easily attached with a strong adhesive tape, and just like that, your precious pens have a home!

Design by Bar Davidoich for PELEG DESIGN

Size: 17 x 5.2 x 1 cm