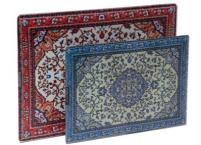

# Rugboard

/// Multipurpose Kitchen Board

Take a ride on a magic carpet!

Your kitchen will feel much cozier with this persian carpet glass board. You can use it as a cutting board, a platter or a trivet for hot pots and dishes. It's sterile, heat-resistant and durable.

Design by Ori Niv for PELEG DESIGN

Size: 36.5 x 24.5 x 0.7 cm Mini Size: 28 x 19 x 0.7 cm

PE660 PE661

- Scratch proof Tempered glass
- Heat resistant 280°C / 536°F
- Hygienic surface Stain proof