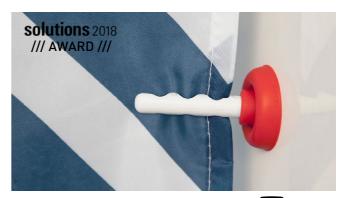

### Jumbo Jr.

/// Faucet Fountain

An elephant never forgets... to help kids reach the tap! This young elephant just loves water. When holding him under the tap he will redirect the stream closer to the kids and make it much easier for them to reach it while they brush their teeth.

Design by Ori Niv with PELEG DESIGN

Size: 7.8 x 10 x 5.5 cm