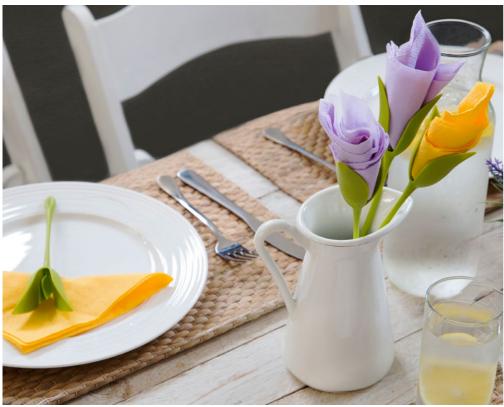

### **Bloom**

### /// Napkin Holders (set of 4)

Surprise your guests with a blooming dinner table! Simply grab any napkin, fold it in half, and give Bloom a quick twistit will turn your napkin into its petals. No matter what the season is, bloom is a never-ending spring at your fingertips.

Designed in collaboration with Yam Amir, HIT

Size: 20 x 5.5 x 3.5 cm each

PE590