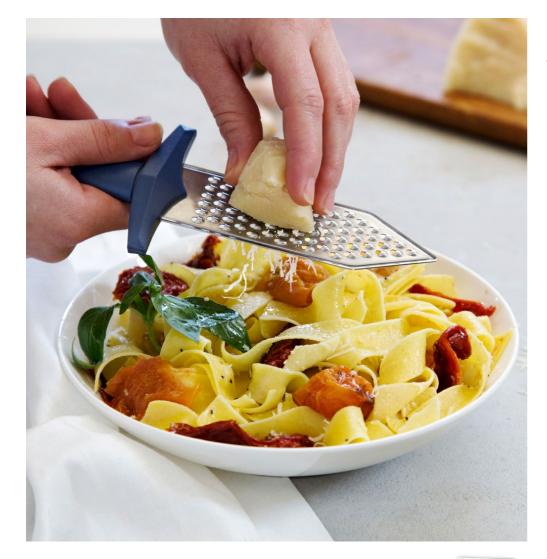

### **Gratiator**

/// Cheese Grater

Grating cheese does not need to be a battle... But, it can be an adventure with this handy little sword!

Use it to grate your cheese easily, just as they did in Roman times. Probably...

Size: 20.5 x 7.6 x 1.4 cm

PE588