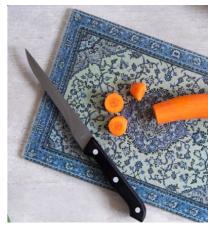

# Rugboard

/// Multipurpose Kitchen Board

Take a ride on a magic carpet!

Your kitchen will feel much cozier with this persian carpet glass board. You can use it as a cutting board, a platter or a trivet for hot pots and dishes. It's sterile, heat-resistant and durable.

Design by Ori Niv for PELEG DESIGN

Size: 36.5 x 24.5 x 0.7 cm Mini Size: 28 x 19 x 0.7 cm

PE660 PE661

- Scratch proof Tempered glass
- Heat resistant 280°C / 536°F
- Hygienic surface Stain proof