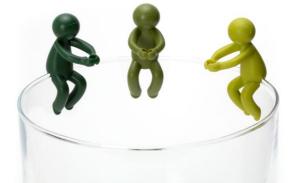

### Leafriend

/// Plant Propagation Buddy

Friends are there to support you, and Leafriends are there to support your plants! These 3 little tree huggers are the perfect addition to any growing plant collection. Simply pop a Leafriend on the side of your plant pot or vase, and let him hold a plant cutting, a flower, or even a growing avocado stem.

Size: 6.6 x 3.5 x 2.3 cm (Each Figure)