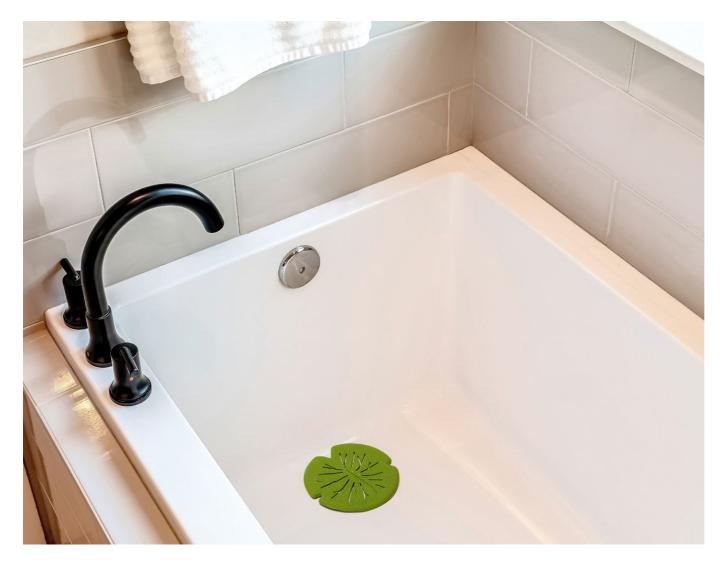

# Lilytub

/// Hair Catcher

Add a touch of greenery to your bathroom with the Lilytub hair catcher. Its unique lily pad design fits your bath using suction cups, and will catch hairs before they go down the drain to prevent the outlet from clogging up.

\* Fits up to 10 cm diameter.

Size: 15 x 15 x 1 cm