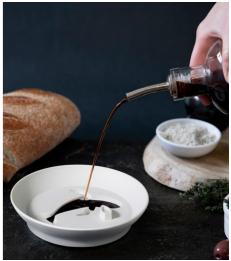

# **Dip Sea**/// Dipping Dish

Oil and vinegar may not mix, but they do make a delicious dressing!

Pour some balsamic vinegar, add olive oil, and then take a piece of fresh bread for a dip!

Size: 15.3 x 15.3 x 3 cm

- BPA free
- Dishwasher safe
- Also great for soy sauce