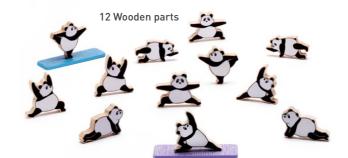

### Zen Panda

/// Balancing Game

Experience the bliss of inner peace as you become a master of balance with Zen Panda – the game that's all about stacking relaxation, one panda at a time!

Zen Panda offers a captivating and calming experience for everyone, whether you're a child or a grownup. It's the perfect blend of entertainment and relaxation, making it ideal for family gatherings, playdates, or solo meditative moments.

Namaste!

Size: 6 x 5 x 1 cm (Each panda) 10 x 3.3 x 0.5 cm (Each mat)

> watch video