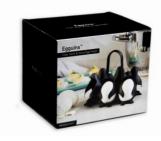

# **Egguins**

/// Cook, Store & Serve Egg Holder

Boil, serve and store eggs in the coolest way! This small colony of penguins will hold up to 6 eggs together in the arctic winter of your fridge or in the hot springs of your pot. The handle will always stay cool for pulling out safely from the boiling water and comfortable carrying to the table or fridge.

Design by PELEG DESIGN, Concept by Maya Sarfati

Size: 14.7 x 12.1 x 12.6 cm