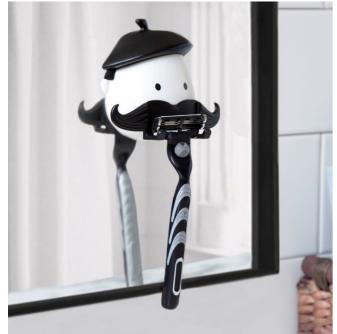

### Mr. Razor

/// Razor Holder

This elegant gentleman will keep your razor where it belongs - on a fine mustache. He will easily stick to your tiles or mirror and keep your razor clean and safe.

Design by Royal-T for PELEG DESIGN

Size: 8.3 x 8.7 x 5.8 cm

PE615