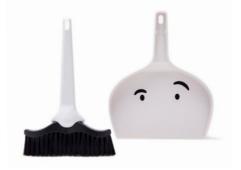

### **Dustache**

/// Dustpan & Brush Set

Need a personal assistant to help you clean up small messes? Dustache the brush is reporting for duty. He is handy, tidy and doesn't mind getting crumbs in his moustache-that's his job after all.

Size: 20.5 x 16.5 x 4.2 cm