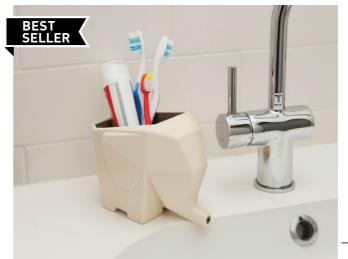

### **Jumbo**

/// Cutlery Drainer

Sometimes, a runny nose can be a big plus. Jumbo the elephant will be more than happy to drain all excess water from your wet cutlery straight into the sink.

Size: 14.5 x 10 x 11.5 cm

● PE831 ● PE832