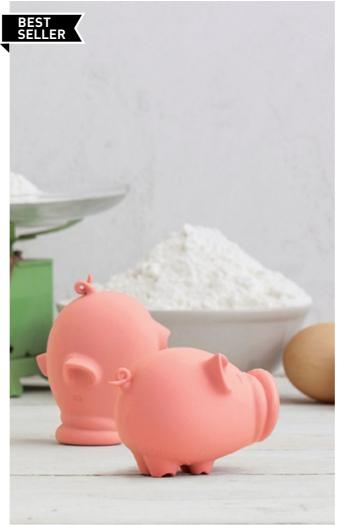

### YolkPig

/// Egg Separator

This little piggy is one gifted pig. While all the other pigs play in the mud, he prefers to stay in the kitchen, sticking his nose in a bowl of eggs, sucking up the yolks and separating them from the whites! Oink!

Size: 8.5 x 5.5 x 6 cm

PE802