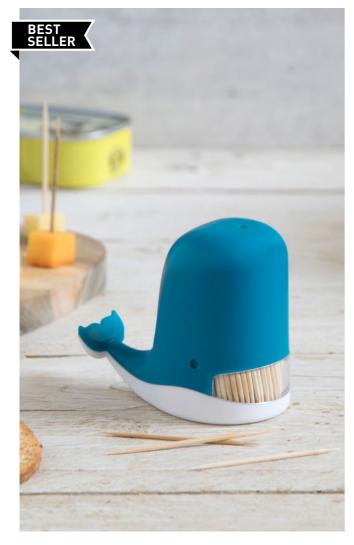

### **Jonah**

### /// Toothpick Dispenser

Even the biggest mammal on the planet knows how to keep his teeth clean. There are tons of toothpicks waiting in the belly of the whale - just shake it and pick one!

Design by Studio Scratch for PELEG DESIGN

Size: 7.6 x 8.7 x 5 cm

PE613