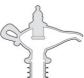

### **Barney**

/// Pourer & Stopper

Pull a rabbit out of the hat and turn every drink to a fest! Become a professional bartender with this fancy rabbit pourer which aerates wine while pouring it, or just easily pour spirits into two shot glasses at once. Cheers!

Design by Ohad Chiya for PELEG DESIGN

Size: 9 X Ø4.1 cm

PE610