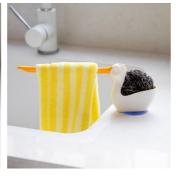

### **Pelix**

### /// Cloth and Sponge Holder

There's a rare bird sitting on the edge of the sink!

It can hold a wet cloth for drying and cup a soapy sponge, all at once with ease.

A strong suction cup will make it stay put, but also allow it to pivot while not in use, making your cleaning tasks fly by, and keeping your kitchen neat and tidy.

Design by Gil Cohen for PELEG DESIGN

Size: 25.5 x 4.5 x 9 cm

PE485