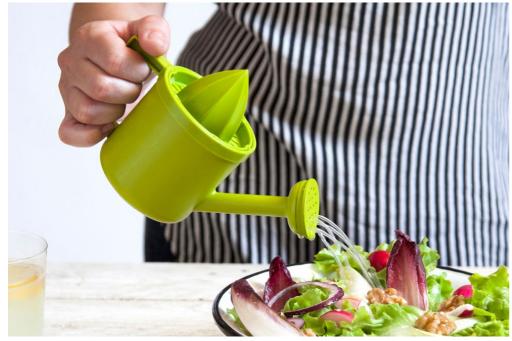

# Juicepair

/// Salad Servers & Lemon Juicer

When life gives you lemons, make a salad!
With this 2-in-1 Salad Servers and Lemon Juicer you can do all.
Easily connect together when juicing to add a dash of citrus to your favorite meals, or just split apart when tossing salad leaves. Bon Appétit!

Design by Dar Stern for PELEG DESIGN

Size: 29 x 6 x 6 cm