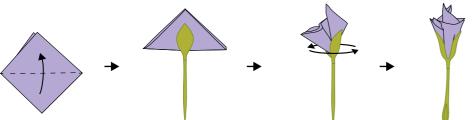

### **Bloom**

### /// Napkin Holders (set of 4)

Surprise your guests with a blooming dinner table! Simply grab any napkin, fold it in half, and give Bloom a quick twistit will turn your napkin into its petals. No matter what the season is, bloom is a never-ending spring at your fingertips.

Designed in collaboration with Yam Amir, HIT

Size: 20 x 5.5 x 3.5 cm each

PE590