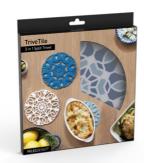

### **TriveTile**

/// 3 in 1 Split Trivet

Turn your kitchen into a trivetopia! This retro tile-shaped trivet can be split into three sub-trivets, providing support for up to three dishes or pots simultaneously. Say goodbye to the hassle of juggling hot plates and hello to a kitchen sidekick that's both practical and a tile-rrific conversation starter at your next dinner party!

Size: 17.6 x 17.6 x 0.5 cm

● PE521 ● PE522 ● PE523