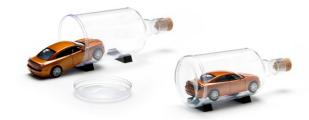

# **Impossible Bottle**

/// A Unique Display for Your Most Special Things

It's hard to squeeze a ship into a bottle, but now it's easy to squeeze in anything else. Simply insert your favorite piece of memorabilia through the bottom lid, either standing or lying on its side.

The result is no less than magical.

Size: 25.5 x 10.5 x 11 cm

PE862