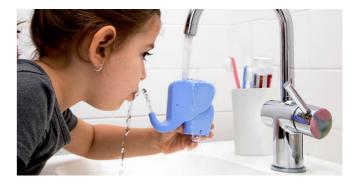

### Jumbo Jr.

/// Faucet Fountain

An elephant never forgets... to help kids reach the tap! This young elephant just loves water. When holding him under the tap he will redirect the stream closer to the kids and make it much easier for them to reach it while they brush their teeth.

Design by Ori Niv with PELEG DESIGN

Size: 7.8 x 10 x 5.5 cm