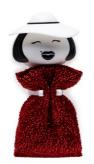

# Mrs. Sponge

/// Sponge Holder

Have you ever seen a better-dressed sponge holder?

Mrs. Sponge is the sweet and hygienic way to store your sponge after use. Simply attach it with its strong suction cup to your kitchen tiles or inside the sink, or even in your shower, allowing the sponge to dry and helping to prevent bacteria.

Design by PELEG DESIGN, Concept by Freeman Reinhardt.

Size: 9.7 x 8.3 x 5 cm

PE901 SPONGE INCLUDED