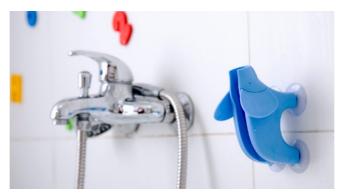

### **Trunky Dory**

/// Shower Head Holder

This is what we call FUNctional. Trunky Dory is here to make kid's bath time easy and fun!

This friendly elephant will easily stick to your bathtub or tiles and hold the shower head within reach, keeping your hands free to hold and wash your child.

Design by Gil Cohen for PELEG DESIGN

Size: 14 x 10 x 8 cm

PE658