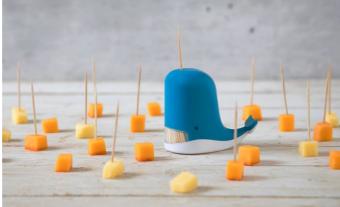

### **Jonah**

### /// Toothpick Dispenser

Even the biggest mammal on the planet knows how to keep his teeth clean. There are tons of toothpicks waiting in the belly of the whale - just shake it and pick one!

Design by Studio Scratch for PELEG DESIGN

Size: 7.6 x 8.7 x 5 cm

PE613