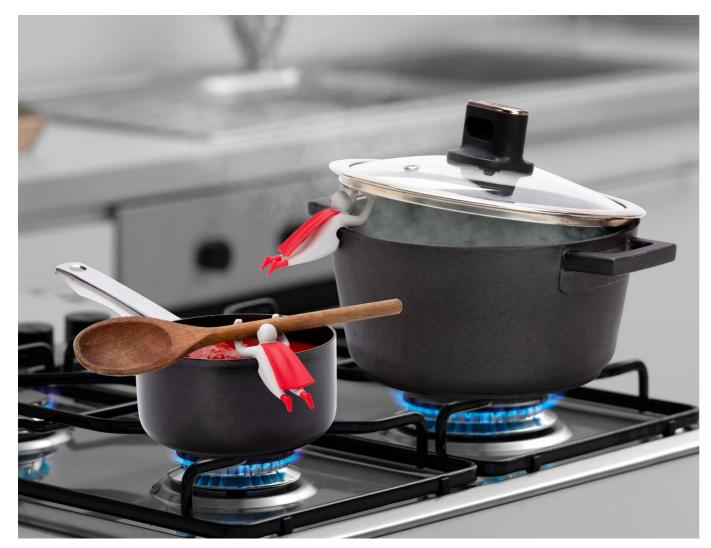

### Steaman

### /// Steam Releaser & Spoon Holder

Don't you hate it when your pot boils over? This looks like a job for Steaman!

This super-strong cooking hero can do it all-lifting a lid, holding a spoon, and saving the world!

Whether he is acting as a trusty spoon holder, or holding your pot open just enough to let the steam escape, Steaman is here to help!

Design by Gil Cohen for PELEG DESIGN

Size: 9 x 3.8 x 3.5 cm