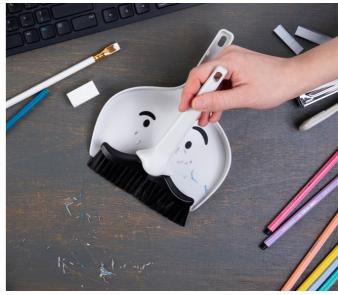

### **Dustache**

/// Dustpan & Brush Set

Need a personal assistant to help you clean up small messes? Dustache the brush is reporting for duty. He is handy, tidy and doesn't mind getting crumbs in his moustache-that's his job after all.

Size: 20.5 x 16.5 x 4.2 cm