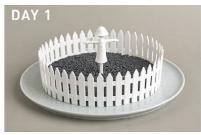

### **Seed Field**

/// Seed Sprouter

Planting your own seeds has never been easier, or cuter!

This seed sprouter allows you to create a tiny garden at home and experience the satisfaction that comes with growing your own food. You can plant all sorts of seeds in your seed field and watch them begin to sprout. Once they are ready, they'll make the perfect addition to many healthy dishes and will have all the family happily munching their greens!

Size: 18.6 x 18.6 x 8.5 cm

watch video