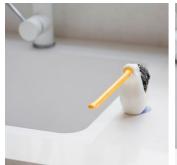

### **Pelix**

### /// Cloth and Sponge Holder

There's a rare bird sitting on the edge of the sink!

It can hold a wet cloth for drying and cup a soapy sponge, all at once with ease.

A strong suction cup will make it stay put, but also allow it to pivot while not in use, making your cleaning tasks fly by, and keeping your kitchen neat and tidy.

Design by Gil Cohen for PELEG DESIGN

Size: 25.5 x 4.5 x 9 cm

PE485