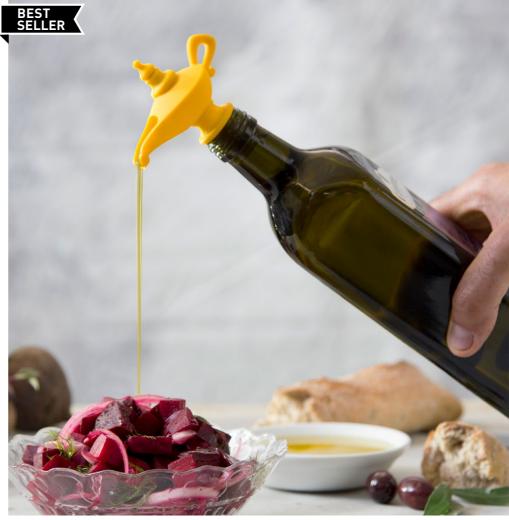

### Oiladdin

/// Pourer & Stopper

This legendary oil lamp can grant you three wishes: easily poured olive oil, a clever seal to keep it fresh, and a magical look that adds charm to your bottle!

Size: 9 x 4.2 x 8.2 cm