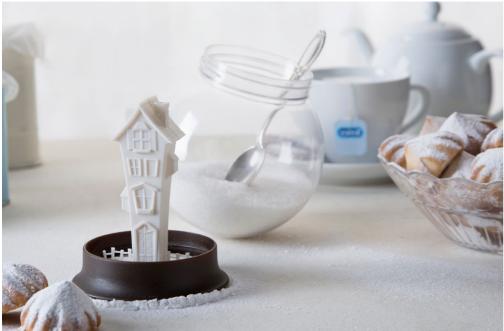

# Sugar House

/// Sugar Bowl

Once upon a time, on a kitchen shelf far-far away, there was a special house, sweet as sugar. This dazzling sugar bowl will bring glitters of snowflakes to your tea, and make your coffee break much sweeter.

Size: 10.8 x 10.8 x 12 cm

PE970