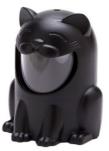

# **Pickitty**

### /// Toothpick Dispenser

This toothpick dispenser will make you smile from ear to ear! Shaped like a charming cat with toothpicks peeking out through its toothy grin, it's the purr-fect blend of function and whimsy.

With Pickitty, toothpicks are always at paw's reach, ensuring that you keep your smile as impeccable as the mischievous grin on Pickitty's feline face.

Design by studio Scratch for PELEG DESIGN

Size: 6 x 6 x 8.5 cm