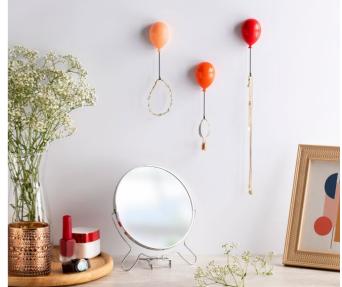

# **Balloongers**

/// 3 Key Hangers

Have you ever wondered where your keys drift off to when you're at home? Fret no more with the floating Balloongers, a set of three warm-toned balloon key hangers that can be wall mounted with ease. Simply attach using a screw or a double-sided sticky pad, or just magnetize it to your fridge. Your keys and other accessories will always be at hand.

Size: 11 x 4 x 3.1 cm (Each Balloon)

Size. II X 4 X S.I CIII (Edcii Datt

/// Tea Bag Holder

Who wouldn't want an adorable multi-functioning bird perching in their home? This cute little pelican has a long beak for holding your tea bag as it steeps, while the back pocket doubles up as a tea bag holder for before and after use. You can even house a cookie ready to dunk into your glass of warm tea.