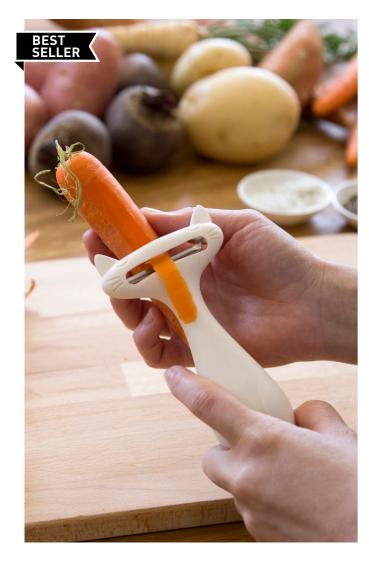

Closed

/// Vegetable Peeler

This peeler is a real cool cat. It sits in the kitchen, purrs with delight and sticks out its tongue whenever you peel your vegetables.

Design by Ori Niv for PELEG DESIGN

Size: 13 x 7.5 x 3.5 cm