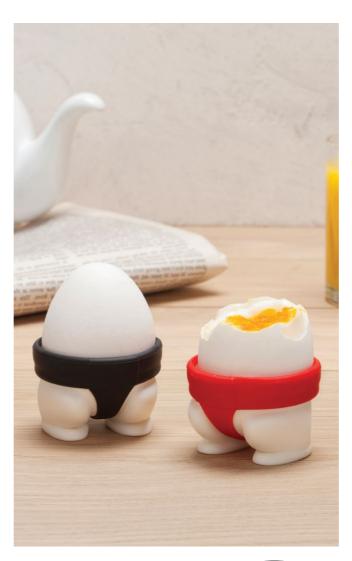

Size: 6.5 x 5 x 5 cm

/// Egg Cup

Behold the knights of the round egg! Bound to his chivalry code, Arthur will come to your service each morning as your egg in shining armor.

Size: 5.5 x 6 x 12.5 cm

PE777

On the left corner, a red sumo egg holder. On the right corner, a black sumo egg holder. This is all you need to have a great japanese style breakfast!

Size: 5.5 x 6 x 4 cm per unit PE906