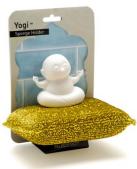

# Yogi

### /// Sponge Holder

Yogi is a true Zen master. He will patiently wait for you by the sink to turn your dishwashing time into pure serenity.

He can be attached to your kitchen tiles or sink, just to remind you that true enlightenment can be found even in our daily tasks.

Size: 7.5 x 9 x 10 cm