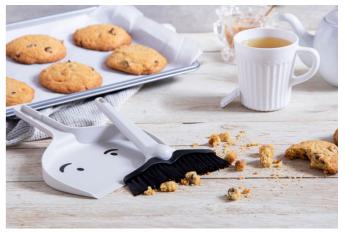

### **Dustache**

/// Dustpan & Brush Set

Need a personal assistant to help you clean up small messes? Dustache the brush is reporting for duty. He is handy, tidy and doesn't mind getting crumbs in his moustache-that's his job after all.

Size: 20.5 x 16.5 x 4.2 cm