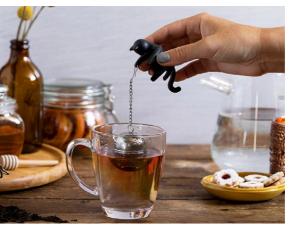

### Cattea

/// Tea Infuser

If you enjoy a loose leaf tea and are looking to add some warmth and coziness to your cuppa — well, now you can lean back, relax, and do just that...

This cute cat and yarn ball design combines a tea strainer and a saucer to prevent any drips from landing on your table, keeping things clean and tidy – something cats are known for!

Design by Studio Scratch for PELEG DESIGN

Size: 8 x 5 x 4.8 cm