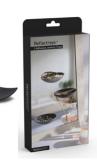

# Reflectrays

/// 3 Adhesive Jewelry Trays

Need a place to rest your cherished treasures? Take your jewelry storage to new heights! This set of 3 jewelry trays are crafted in a sleek, half-circle shape and attach to the mirror with a strong adhesive tape, looking like they're floating in midair! In three classic shades of grey, Reflectrays will look amazing on any mirror – in the bathroom, above your dressing table or even in the foyer.

Set of 3 trays

Size: 11 x 5.5 x 3 cm each