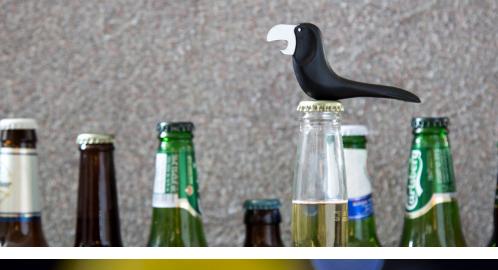

# **Beerdy**

/// Magnetic Bottle Opener

They say dog is man's best friend, but can a dog open a beer for you and then patiently wait on the cap of the next one? No, we didn't think so. Beerdy, your beer-buddy, will always be happy to open another beer for you. And another. And another. And another...

Size: 10.5 x 4.9 x 1.7 cm

PE580

watch video