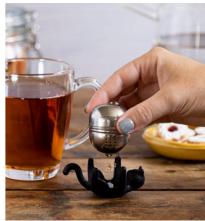

### Cattea

/// Tea Infuser

If you enjoy a loose leaf tea and are looking to add some warmth and coziness to your cuppa — well, now you can lean back, relax, and do just that...

This cute cat and yarn ball design combines a tea strainer and a saucer to prevent any drips from landing on your table, keeping things clean and tidy – something cats are known for!

Design by Studio Scratch for PELEG DESIGN

Size: 8 x 5 x 4.8 cm