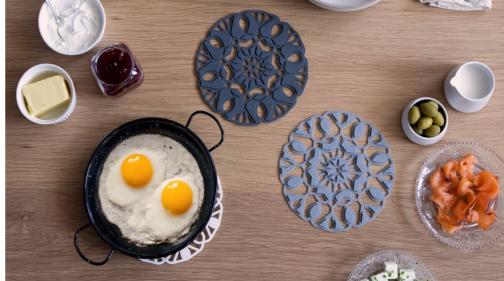

### **TriveTile**

/// 3 in 1 Split Trivet

Turn your kitchen into a trivetopia! This retro tile-shaped trivet can be split into three sub-trivets, providing support for up to three dishes or pots simultaneously. Say goodbye to the hassle of juggling hot plates and hello to a kitchen sidekick that's both practical and a tile-rrific conversation starter at your next dinner party!

Size: 17.6 x 17.6 x 0.5 cm

● PE521 ● PE522 ● PE523