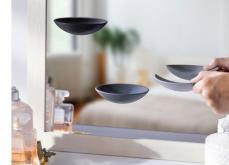

# Reflectrays

/// 3 Adhesive Jewelry Trays

Need a place to rest your cherished treasures? Take your jewelry storage to new heights! This set of 3 jewelry trays are crafted in a sleek, half-circle shape and attach to the mirror with a strong adhesive tape, looking like they're floating in midair! In three classic shades of grey, Reflectrays will look amazing on any mirror – in the bathroom, above your dressing table or even in the foyer.

Set of 3 trays

Size: 11 x 5.5 x 3 cm each