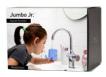

### Jumbo Jr.

/// Faucet Fountain

An elephant never forgets... to help kids reach the tap! This young elephant just loves water. When holding him under the tap he will redirect the stream closer to the kids and make it much easier for them to reach it while they brush their teeth.

Design by Ori Niv with PELEG DESIGN

Size: 7.8 x 10 x 5.5 cm