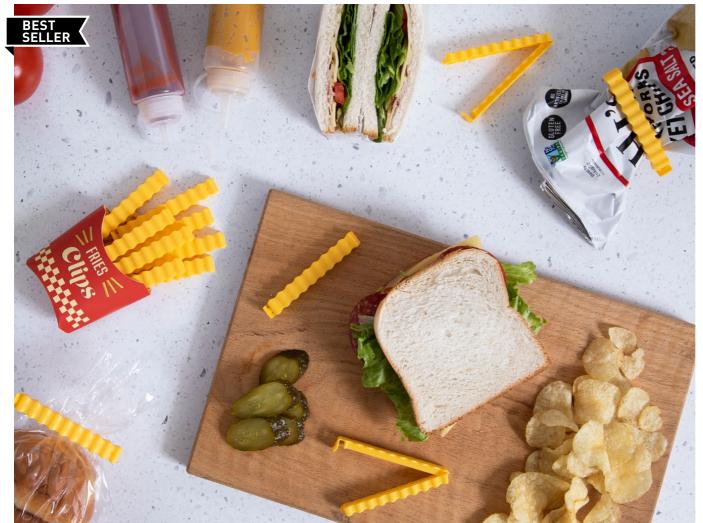

# **Fries Clips**

/// 12 Bag Clips in a Magnetic Box

It seems like the perfect chips are actually... clips!

These bag clips will seal your snacks and other foodstuffs once opened, keeping it fresh as new, and with the magnet on the back of their container, they are always handy and ready to use.

Design by PELEG DESIGN, Concept by 3S Design and Innovation

Size: 11.5 x 8.5 x 4 cm (Clips length 10 cm)