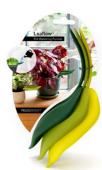

### Leaflow

/// Pot Watering Funnel

Don't worry about drips and splashes all over the balcony ever again. This hidden funnel may look like a leaf, but it does the trick: just pour water on it, and it will flow directly into the plant's thirsty roots, without waste or mess. **Set of 3 leaves** 

Designed in collaboration with Lital Albeldas

Size: 17.2 x 7.7 x 8.9 cm