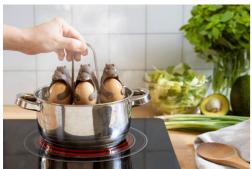

# **Eggbears**

/// Cook, Store & Serve Egg Holder

Boil, serve and store eggs like a beast!

This multifunctional egg holder will bear the hot springs of your pot and the arctic winter of your fridge. The handle will always stay cool for pulling out safely from the boiling water and comfortable carrying to the table or fridge.

Size: 14.5 x 11 x 13 cm

PE482