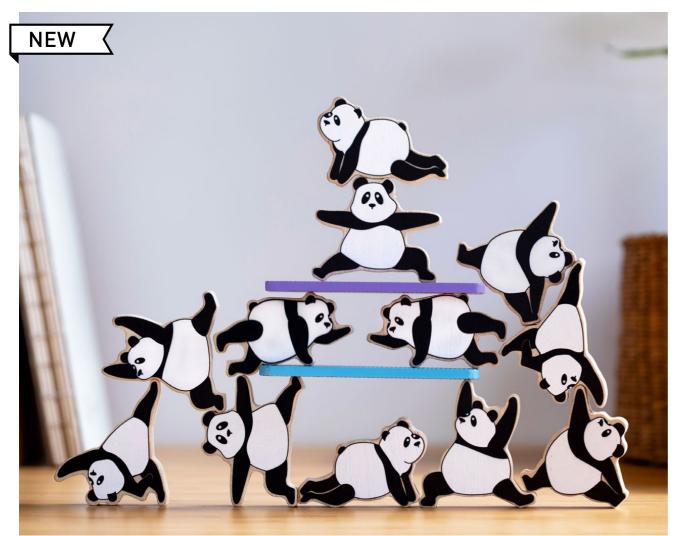

### Zen Panda

/// Balancing Game

Experience the bliss of inner peace as you become a master of balance with Zen Panda – the game that's all about stacking relaxation, one panda at a time!

Zen Panda offers a captivating and calming experience for everyone, whether you're a child or a grownup. It's the perfect blend of entertainment and relaxation, making it ideal for family gatherings, playdates, or solo meditative moments.

Namaste!

Size: 6 x 5 x 1 cm (Each panda) 10 x 3.3 x 0.5 cm (Each mat)

> watch video