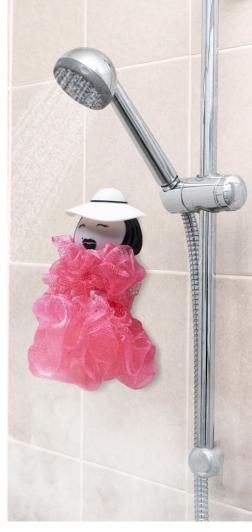

# Mrs. Sponge

/// Sponge Holder

Have you ever seen a better-dressed sponge holder?

Mrs. Sponge is the sweet and hygienic way to store your sponge after use. Simply attach it with its strong suction cup to your kitchen tiles or inside the sink, or even in your shower, allowing the sponge to dry and helping to prevent bacteria.

Design by PELEG DESIGN, Concept by Freeman Reinhardt.

Size: 9.7 x 8.3 x 5 cm

PE901 SPONGE INCLUDED