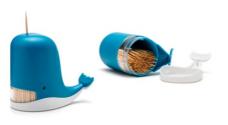

### **Jonah**

### /// Toothpick Dispenser

Even the biggest mammal on the planet knows how to keep his teeth clean. There are tons of toothpicks waiting in the belly of the whale - just shake it and pick one!

Design by Studio Scratch for PELEG DESIGN

Size: 7.6 x 8.7 x 5 cm

PE613