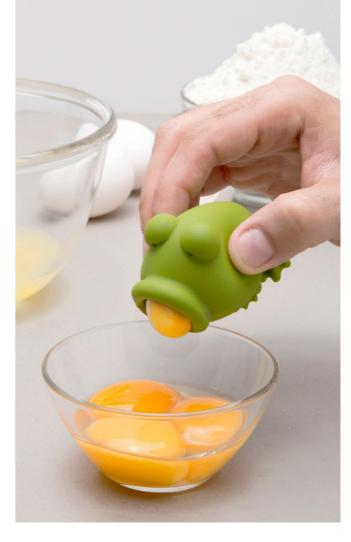

# YolkFrog

/// Egg Separator

Kissing this frog won't turn it into a prince, but with just a squeeze, it will do wonders with eggs. It can easily separate the yolks from the whites – and that's no fairytale!

Size: 6.5 x 5 x 5 cm

/// Egg Cup

Behold the knights of the round egg! Bound to his chivalry code, Arthur will come to your service each morning as your egg in shining armor.

Size: 5.5 x 6 x 12.5 cm

PE777

On the left corner, a red sumo egg holder. On the right corner, a black sumo egg holder. This is all you need to have a great japanese style breakfast!