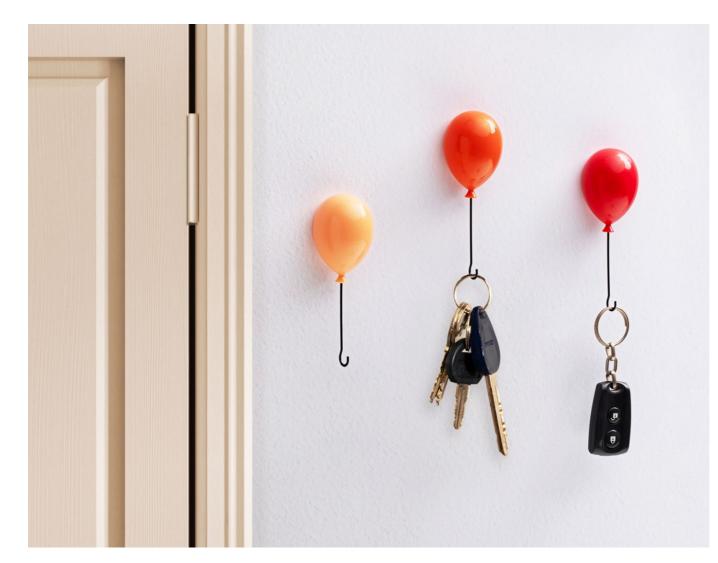

# **Balloongers**

/// 3 Key Hangers

Have you ever wondered where your keys drift off to when you're at home? Fret no more with the floating Balloongers, a set of three warm-toned balloon key hangers that can be wall mounted with ease. Simply attach using a screw or a double-sided sticky pad, or just magnetize it to your fridge. Your keys and other accessories will always be at hand.

Size: 11 x 4 x 3.1 cm (Each Balloon)

Size. II X 4 X S.I CIII (Edcii Datt

/// Tea Bag Holder

Who wouldn't want an adorable multi-functioning bird perching in their home? This cute little pelican has a long beak for holding your tea bag as it steeps, while the back pocket doubles up as a tea bag holder for before and after use. You can even house a cookie ready to dunk into your glass of warm tea.