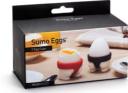

Size: 6.5 x 5 x 5 cm

/// Egg Cup

Behold the knights of the round egg! Bound to his chivalry code, Arthur will come to your service each morning as your egg in shining armor.

Size: 5.5 x 6 x 12.5 cm

PE777

On the left corner, a red sumo egg holder. On the right corner, a black sumo egg holder. This is all you need to have a great japanese style breakfast!

Size: 5.5 x 6 x 4 cm per unit PE906