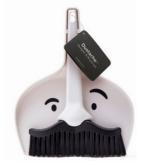

### **Dustache**

/// Dustpan & Brush Set

Need a personal assistant to help you clean up small messes? Dustache the brush is reporting for duty. He is handy, tidy and doesn't mind getting crumbs in his moustache-that's his job after all.

Size: 20.5 x 16.5 x 4.2 cm