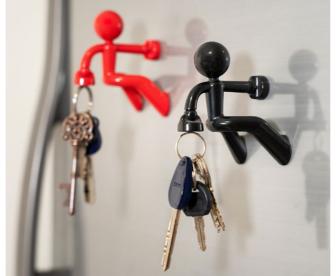

### **Key Pete**

/// The Magnetic Man

Looking for your keys again? Ask Pete! Superstrong and stylish, attach magnetic Pete to any metallic surface and he will happily hold your keys.

Although he looks small, he can hold up to 30 keys!

Size: 6 x 8 x 7 cm

● PE302 ● PE674