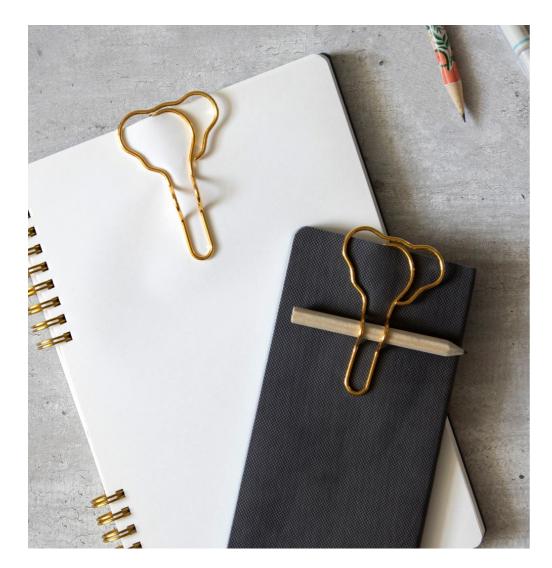

# Clippen /// Pencil Clip

This is not an ordinary paper clip, it's Clippen!
It holds your pencil close to your notebook, so you won't have to look for it when a new idea pops into your mind. It's simple and elegant - exactly the bling your stationary needs!

Design by Studio Scratch for PELEG DESIGN

Size: 7.2 x 1.9 x 1 cm

●PE645 ●PE646