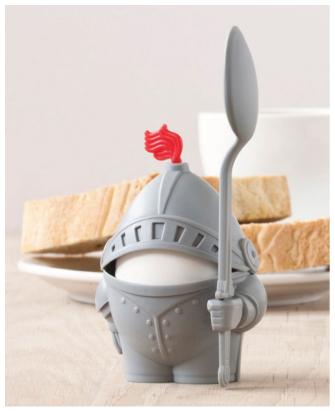

Size: 6.5 x 5 x 5 cm

/// Egg Cup

Behold the knights of the round egg! Bound to his chivalry code, Arthur will come to your service each morning as your egg in shining armor.

Size: 5.5 x 6 x 12.5 cm

PE777

On the left corner, a red sumo egg holder. On the right corner, a black sumo egg holder. This is all you need to have a great japanese style breakfast!