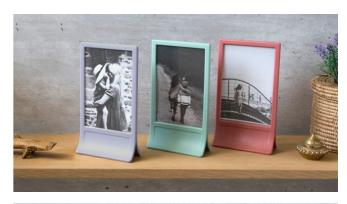

# Clipic

watch video

/// Picture Clip Frame

Framing your photos has never been easier! Choosing just one good photo can be hard, so simply clip in two, one on each side. When you want to change, you can do it at a fast clip!

Designed in collaboration with Igor Vig

Size: 20 x 11.2 x 4.5 cm

● PE470 ● PE471 ● PE472