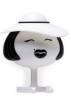

# Mrs. Sponge

/// Sponge Holder

Have you ever seen a better-dressed sponge holder?

Mrs. Sponge is the sweet and hygienic way to store your sponge after use. Simply attach it with its strong suction cup to your kitchen tiles or inside the sink, or even in your shower, allowing the sponge to dry and helping to prevent bacteria.

Design by PELEG DESIGN, Concept by Freeman Reinhardt.

Size: 9.7 x 8.3 x 5 cm

PE901 SPONGE INCLUDED