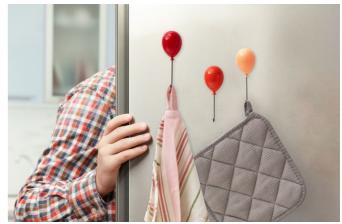

# **Balloongers**

/// 3 Key Hangers

Have you ever wondered where your keys drift off to when you're at home? Fret no more with the floating Balloongers, a set of three warm-toned balloon key hangers that can be wall mounted with ease. Simply attach using a screw or a double-sided sticky pad, or just magnetize it to your fridge. Your keys and other accessories will always be at hand.

Size: 11 x 4 x 3.1 cm (Each Balloon)

Size. II X 4 X S.I CIII (Edcii Datt

/// Tea Bag Holder

Who wouldn't want an adorable multi-functioning bird perching in their home? This cute little pelican has a long beak for holding your tea bag as it steeps, while the back pocket doubles up as a tea bag holder for before and after use. You can even house a cookie ready to dunk into your glass of warm tea.