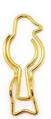

### **Clippen Bird**

/// Pencil Clip

A little bird told me that your notebook and pencil are inseparable!

It holds your pencil close to your notebook, so you won't have to look for it when a new idea pops into your mind. It's simple and elegant - exactly the bling your stationery needs!

Design by Studio Scratch for PELEG DESIGN

Size: 7 x 3 x 1 cm