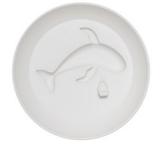

# **Dip Sea**/// Dipping Dish

Oil and vinegar may not mix, but they do make a delicious dressing!

Pour some balsamic vinegar, add olive oil, and then take a piece of fresh bread for a dip!

Size: 15.3 x 15.3 x 3 cm

- BPA free
- Dishwasher safe
- Also great for soy sauce