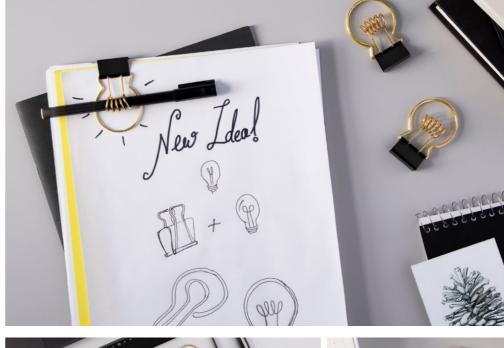

Design by Studio Scratch for PELEG DESIGN

Size: 14.5 x 6.6 x 3.5 cm

PE518

/// Binder Clip & Pen Holder

This binder clip and pen holder will bind all your good ideas together in one place, complete with a handy pen. No doubt this is the brightest binder clip you'll ever have!

Design by Studio Scratch for PELEG DESIGN .

Size: 6 x 4 x 1.5 cm

# Clippen /// Pencil Clip

This is not an ordinary paper clip, it's Clippen!
It holds your pencil close to your notebook, so you won't have to look for it when a new idea pops into your mind. It's simple and elegant - exactly the bling your stationary needs!