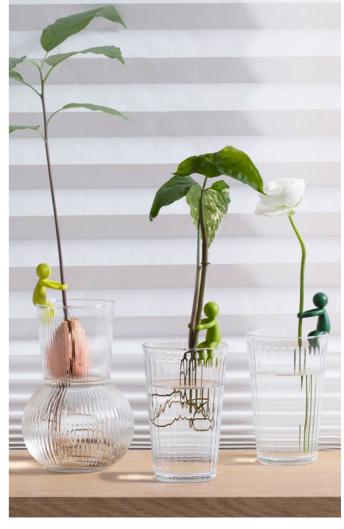

### Leafriend

/// Plant Propagation Buddy

Friends are there to support you, and Leafriends are there to support your plants! These 3 little tree huggers are the perfect addition to any growing plant collection. Simply pop a Leafriend on the side of your plant pot or vase, and let him hold a plant cutting, a flower, or even a growing avocado stem.

Size: 6.6 x 3.5 x 2.3 cm (Each Figure)