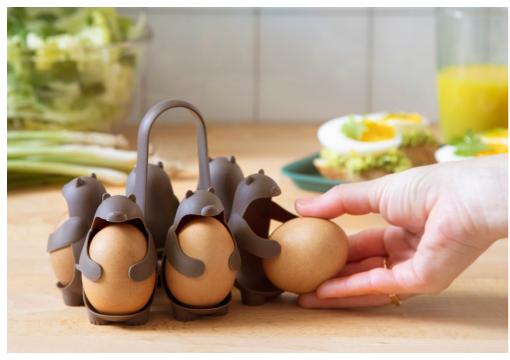

# **Eggbears**

/// Cook, Store & Serve Egg Holder

Boil, serve and store eggs like a beast!

This multifunctional egg holder will bear the hot springs of your pot and the arctic winter of your fridge. The handle will always stay cool for pulling out safely from the boiling water and comfortable carrying to the table or fridge.

Size: 14.5 x 11 x 13 cm

PE482