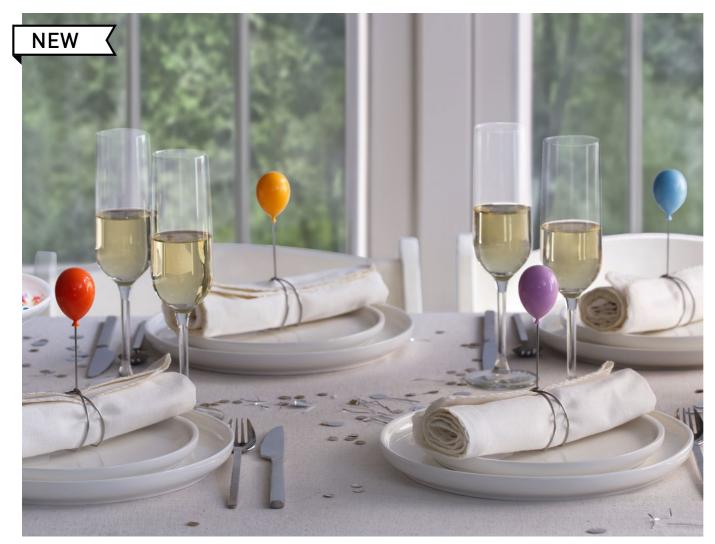

# **Balloonapkins**

/// Set of 4 Napkin Rings

Elevate your dining experience with Balloonapkins – where every meal is magically transformed into a celebration! This set of 4 whimsical napkin rings, shaped like colorful floating balloons, will make your dining table soar to new heights of fun and festivity.

Don't let your meals be a mundane affair – make them pop with Balloonapkins!

Design by PELEG DESIGN, Concept by Maya Sarfati

Size: 14.9 x 4.6 x 3.3 cm (Each Balloon)