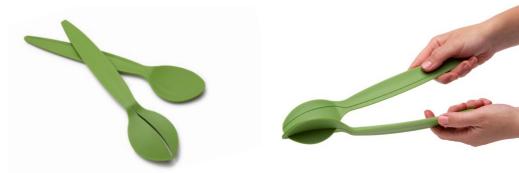

# Juicepair

/// Salad Servers & Lemon Juicer

When life gives you lemons, make a salad!
With this 2-in-1 Salad Servers and Lemon Juicer you can do all.
Easily connect together when juicing to add a dash of citrus to your favorite meals, or just split apart when tossing salad leaves. Bon Appétit!

Design by Dar Stern for PELEG DESIGN

Size: 29 x 6 x 6 cm