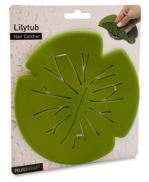

# Lilytub

/// Hair Catcher

Add a touch of greenery to your bathroom with the Lilytub hair catcher. Its unique lily pad design fits your bath using suction cups, and will catch hairs before they go down the drain to prevent the outlet from clogging up.

\* Fits up to 10 cm diameter.

Size: 15 x 15 x 1 cm