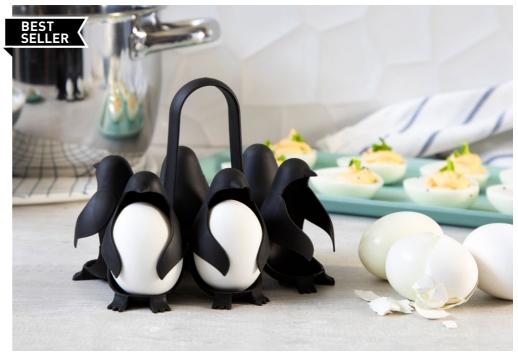

# **Egguins**

/// Cook, Store & Serve Egg Holder

Boil, serve and store eggs in the coolest way! This small colony of penguins will hold up to 6 eggs together in the arctic winter of your fridge or in the hot springs of your pot. The handle will always stay cool for pulling out safely from the boiling water and comfortable carrying to the table or fridge.

Design by PELEG DESIGN, Concept by Maya Sarfati

Size: 14.7 x 12.1 x 12.6 cm