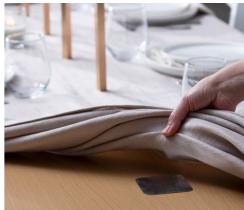

# Magnetic Vase /// Set of 5 Aluminum Vases

Tall, thin and elegant, this set of 5 magnetic vases will bring a breathtaking effect to your dinner table. The vases are fixed by 5 bases which are hidden underneath the tablecloth. Suitable for both real & artificial flowers.

Size: 1.5 x 1.5 x 24 cm

● PE543 ● PE545