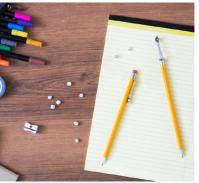

# Clippen /// Pencil Clip

This is not an ordinary paper clip, it's Clippen!
It holds your pencil close to your notebook, so you won't have to look for it when a new idea pops into your mind. It's simple and elegant - exactly the bling your stationary needs!

Design by Studio Scratch for PELEG DESIGN

Size: 7.2 x 1.9 x 1 cm

●PE645 ●PE646