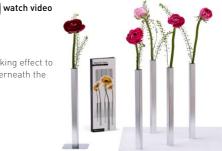

# Magnetic Vase /// Set of 5 Aluminum Vases

Tall, thin and elegant, this set of 5 magnetic vases will bring a breathtaking effect to your dinner table. The vases are fixed by 5 bases which are hidden underneath the tablecloth. Suitable for both real & artificial flowers.

Size: 1.5 x 1.5 x 24 cm

● PE543 ● PE545