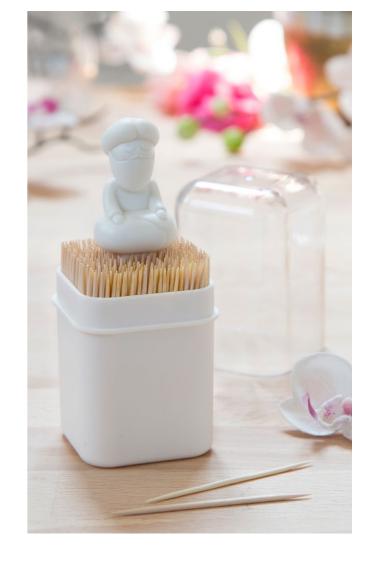

### Babu

### /// Toothpick Holder

What a spiritual experience! This meditating guru will sit calmly on his modest chair of toothpicks, keeping them handy and ready for use.

Design by Yaron Hirsch for PELEG DESIGN

Size: 5 x 5 x 11.5 cm