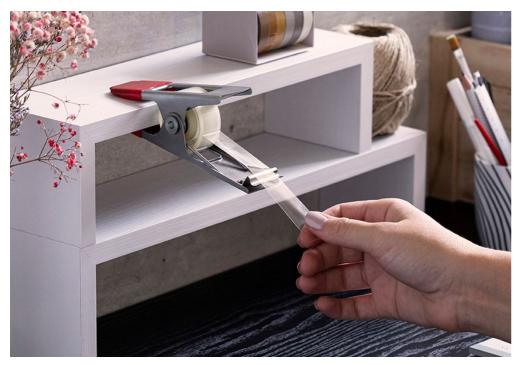

### ClampTape

/// Tape Dispenser

This tape dispenser is a game-changer. The clamp tape grips to fit a wide range of tables and shelves, wherever you are sticking, the clamp tape can grip nearby! As the clamp tape doesn't slide around, you can dispense the right amount of tape with one hand – that will certainly make fiddly tasks like wrapping presents easier!

Design by Studio Scratch for PELEG DESIGN

Size: 14.5 x 6.6 x 3.5 cm

PE518

/// Binder Clip & Pen Holder

This binder clip and pen holder will bind all your good ideas together in one place, complete with a handy pen. No doubt this is the brightest binder clip you'll ever have!