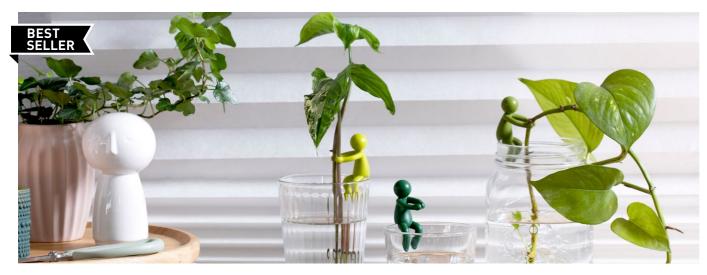

### Leafriend

/// Plant Propagation Buddy

Friends are there to support you, and Leafriends are there to support your plants! These 3 little tree huggers are the perfect addition to any growing plant collection. Simply pop a Leafriend on the side of your plant pot or vase, and let him hold a plant cutting, a flower, or even a growing avocado stem.

Size: 6.6 x 3.5 x 2.3 cm (Each Figure)