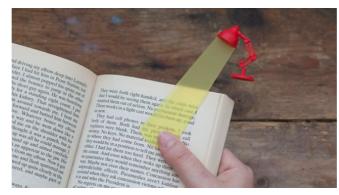

# Lightmark

/// Reading Lamp Bookmark

Shed light on your last read page! A lamp shaped bookmark will give your books a bright and enlightening look.

Size: 11 x 4.5 x 2 cm

PE455