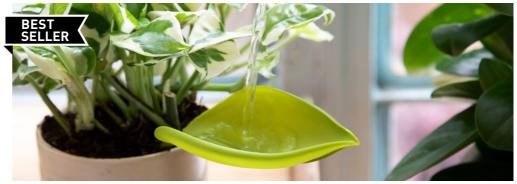

### Leaflow

/// Pot Watering Funnel

Don't worry about drips and splashes all over the balcony ever again. This hidden funnel may look like a leaf, but it does the trick: just pour water on it, and it will flow directly into the plant's thirsty roots, without waste or mess. **Set of 3 leaves** 

Designed in collaboration with Lital Albeldas

Size: 17.2 x 7.7 x 8.9 cm