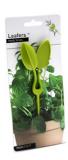

### Leafers

### /// Herb Snips

Need to add some spice in your life? These fresh looking scissors will cut your herbs straight from the planter. When not in use, it will easily blend in when you stick it in the ground!

Design by Ohad Chiya for PELEG DESIGN

Size: 14.5 x 5 x 1.2 cm