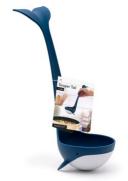

# Souper Tail

/// Ladle

Whale, whale, whale, what do we have here? It's not a fish tale, it's the Souper Tail! Say goodbye to boring ordinary ladles and dive into a sea of flavor.

Whether you're serving soup, stew or even a punch, meal time just got a deep upgrade!

Size: 26.3 x 15.9 x 9 cm

- BPA free
- Dishwasher safe
- Food safe