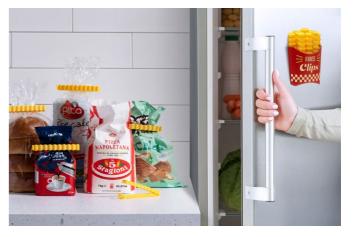

# **Fries Clips**

/// 12 Bag Clips in a Magnetic Box

It seems like the perfect chips are actually... clips!

These bag clips will seal your snacks and other foodstuffs once opened, keeping it fresh as new, and with the magnet on the back of their container, they are always handy and ready to use.

Design by PELEG DESIGN, Concept by 3S Design and Innovation

Size: 11.5 x 8.5 x 4 cm (Clips length 10 cm)