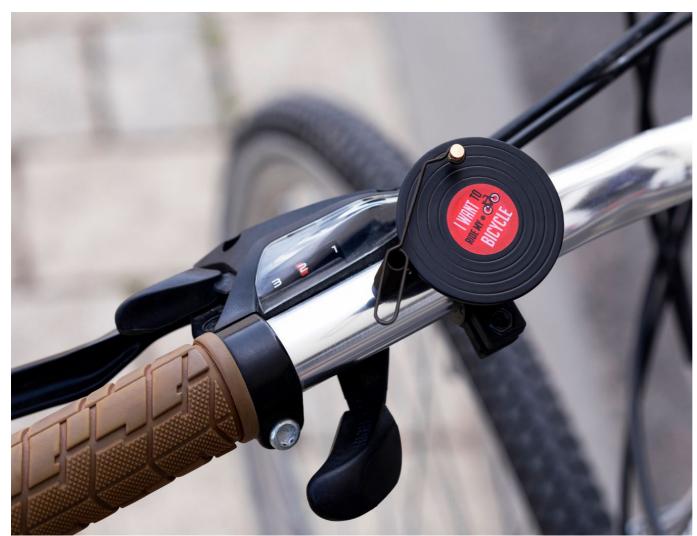

### **RecorDING**

/// Bicycle Bell

Retro-loving cyclists - get ready to set a new record!

Want to jazz up your bike with a new accessory? RecorDING is the coolest bicycle bell around. With two adapters included, it can fit a variety of handlebars and makes the perfect gift for any bicycle lover, or record lover.

Size: 5.7 x 6.8 x 4.7 cm