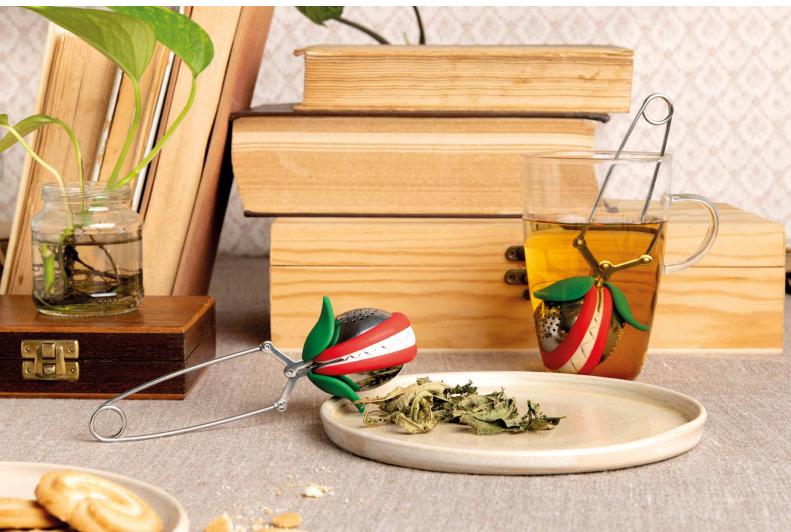

Product size: 11.5 x 4.7 x 0.7 in
Min. 6

Tea Trap OT929 Multicolor

Tea Infuser

Tulip will help relax your soul. Plant it in your cup to infuse your world with fragrance and flavor to make you feel whole.

Product size: 1.8 x 1.8 x 6.4 in Min. 12

Tea Infuser