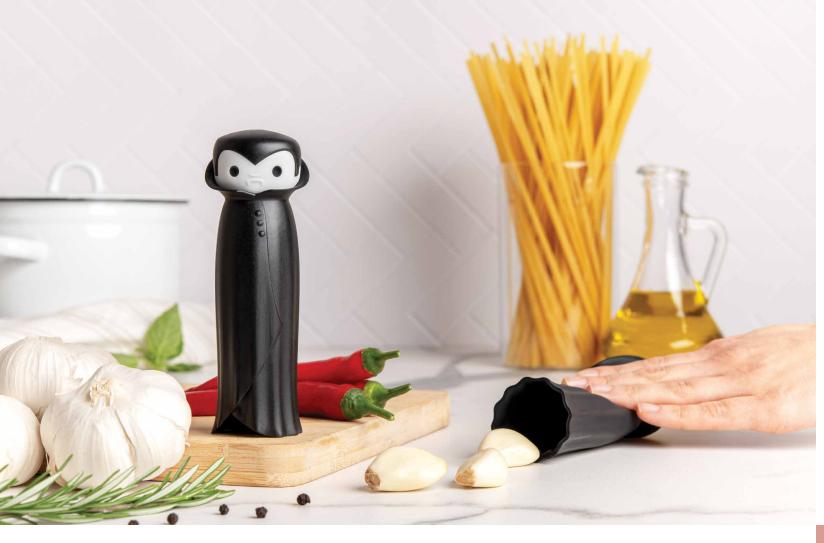

### Gracula

Garlic Crusher

Any other vampire would run a mile at the sight of garlic, not Gracula - one twist of his head and he will crrrush your garrrlic to smithereens...

Mwahahahaha!

Product size: 4 x 3 x 3 in Min. 6