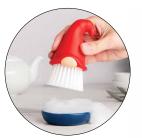

### Scrubby

Kitchen Sponge Holder

If you have a lot of dishes and need a helping paw, Scrubby is here with your sponge in his claws!

Product size: 3.9 x 3.1 x 3.9 in : Min. 6

: Min. 6

Product size: 3.27 x 3.27 x 4.53 in