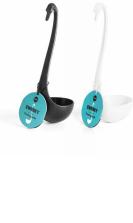

### Swanky Floating Ladle

Here comes the masterpiece of your kitchen! This elegant ladle will add a fancy touch to any dinner.

Product size: 11 x 4 x 4 in Min. 12

Don't let this cute cat ladle throw you for a loop, It's the purrfect companion for any soup!