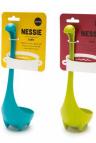

Product size: 10 x 3.5 x 3 in : Min. 6

Soup Ladle

Rising from the depths of your soup pot, Jumbo Nessie is here to serve you a lot, ensuring you a legendary meal!

Product size: 11 x 3.7 x 3.8 in : Min. 6