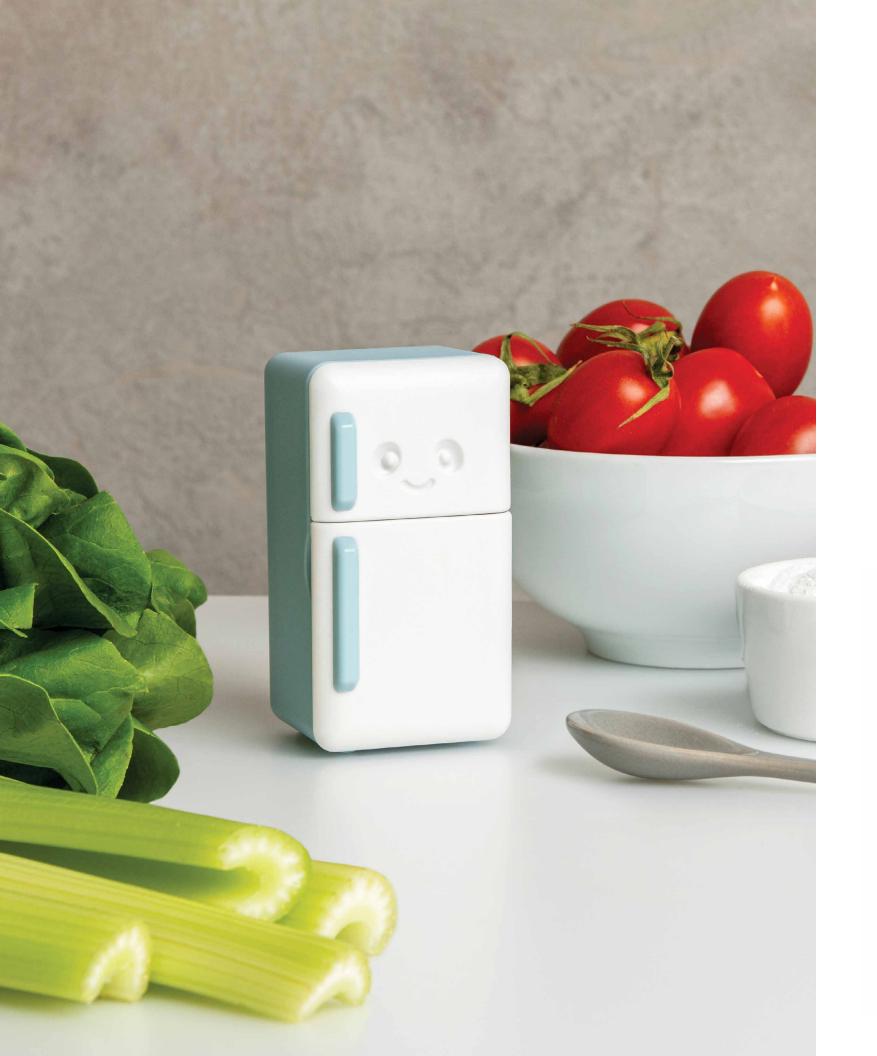

TAKE THE BORE OUT OF CHORES. EXPLORE WHAT WE HAVE IN STORE!

**VIRAL ON TIKTOK** 

300 MILLION+VIEWS

Fridge Odor Absorber

Cool Guy, the fridge's loyal defender, Ensuring freshness will never surrender. Product size: 1.91 x 1.95 x 3.60 in Min. 6