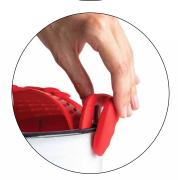

Product size: 6.50 x 3.70 x 10.51 in : Min. 6

Crabby

Clip on Strainer

With Crabby pincers, it holds on with glee, Straining your food, so effortlessly! Product size: 8.69 x 2.87 x 5.68 in Min. 6