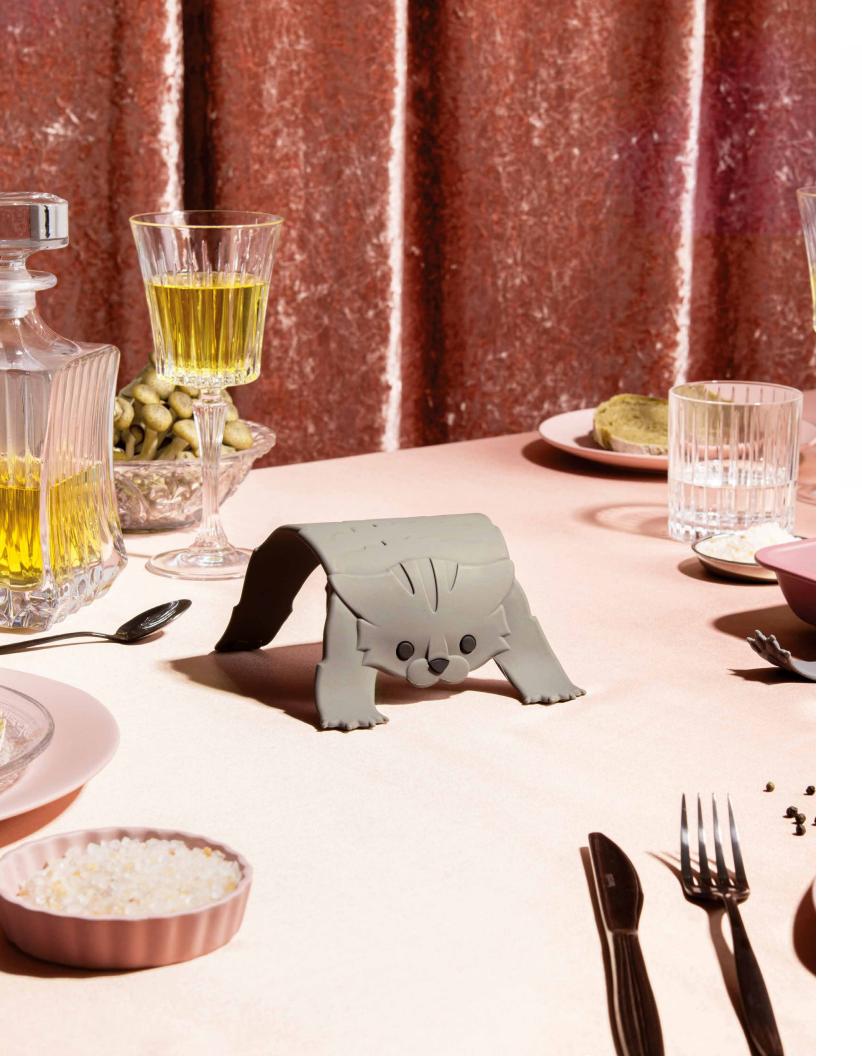

# **Scaredy Cat**

Hot Pot Trivet

Scaredy Cat hides flat when you place a pot on her back, but she'll pop up when you remove it, ready to attack!

Product size: 10.5 x 5.5 x 0.2 in Min. 6