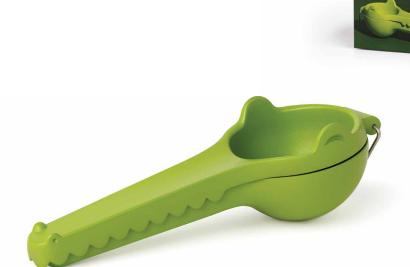

# Lemongator

Manual Juice Squeezer

When you have some lemons to squeeze, Lemongator makes the task such a breeze! Product size: 7.5 x 5.7 x 1.6 in Min. 6