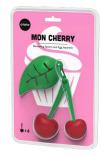

Product size: 6.3 x 3.3 x 2.5 in Min. 6

Measuring Spoons and Egg Separator

Sweet or salty? It doesn't matter. For a perfect recipe, you have to measure. A lot of sugar or just a drop, and for some extra pleasure - put a cherry on top!