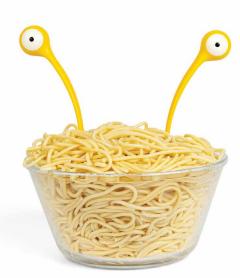

### **Multi Monster**

Pasta Server & Grater

Whether adding flavor or serving you, There's so much that Multi Monster can do!

Product size: 10.83 x 3.03 x 2.13 in Min. 6

### **Pasta Monsters**

Pasta Servers

From the depths of your kitchen Pasta Monsters appear at the drop of a dime to assist you with dinner time. Used together or apart, they make sure dinner is off the chart!

Product size: 3.2 x 11.4 x 2.2 in . Min. 6