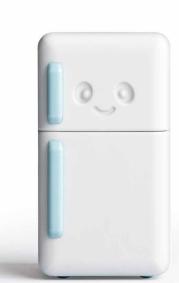

Fridge Odor Absorber

Fun Guy is a good friend to have around when things get smelly, He keeps your fridge nice and absorbs odors in his belly!

Product size: 3.4 x 2.8 x 2.8 in Min. 6