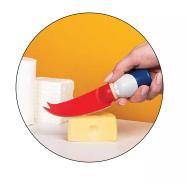

# **Bert**

Cheese Knife

Big blocks or small, no curds can compete, Bert's never known a cheese he didn't want to meet.

Product size: 1.6 x 6.3 x 1.4 in : Min. 6

**Barry** Grater

Carrots or cheese make a grate spot to scratch and once they meet Barry it's a guaranteed match!