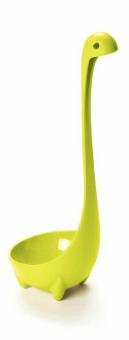

### **Cup of Nessie**

Tea Infuser and Cup

Baby Nessie will take your favorite flavors down into the depths of his very own cup and release a legendary brew.

Product size: 6 x 3.5 x 4.3 in Min. 6

Tea Infuser

Get ready for a legendary tea time! Baby Nessie will dive into the depths of your cup to release your favorite flavors.

Product size: 6 x 2 x 2 in Min. 6

Product size: 12 x 3 x 2 in

: Min. 6

Papa Nessie Pasta Spoon