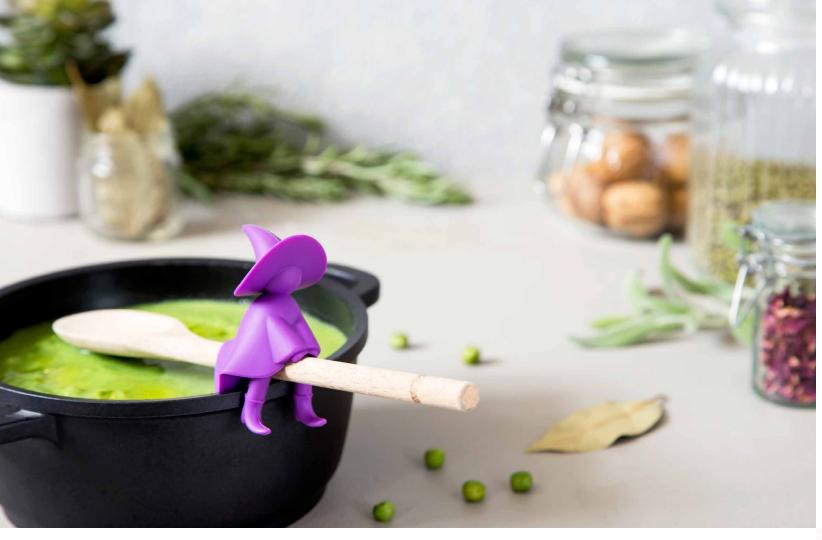

# Agatha

Spoon Holder and Steam Releaser

Double, Double, Toil and Trouble... Concocting a delicious potion? Agatha will hold your spoon and release the steam from your bubbling pot!

Product size: 3 x 2 x 2 in Min. 6