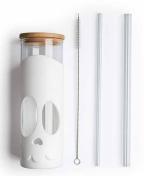

Product size: 1.8 x 1.6 x 5.4 in Min. 6

Glass Tumbler with 2 Straws

Unfurl your dark companion with the flick of a wrist, And let Spookula turn raindrops into midnight's mist!

Product size: 11.81 x 2.95 x 2.36 in Min. 6