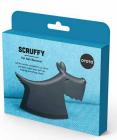

NEW Pet Hair Remover

Let this canine companion, so clever and keen, Wipe away pet hair, keeping everything clean!

Product size: 5.12 x 0.79 x 4.92 in : Min. 6

Solar Powered Night Light

When the day is over and it is time for bed, Lightbug is here to help you see ahead!