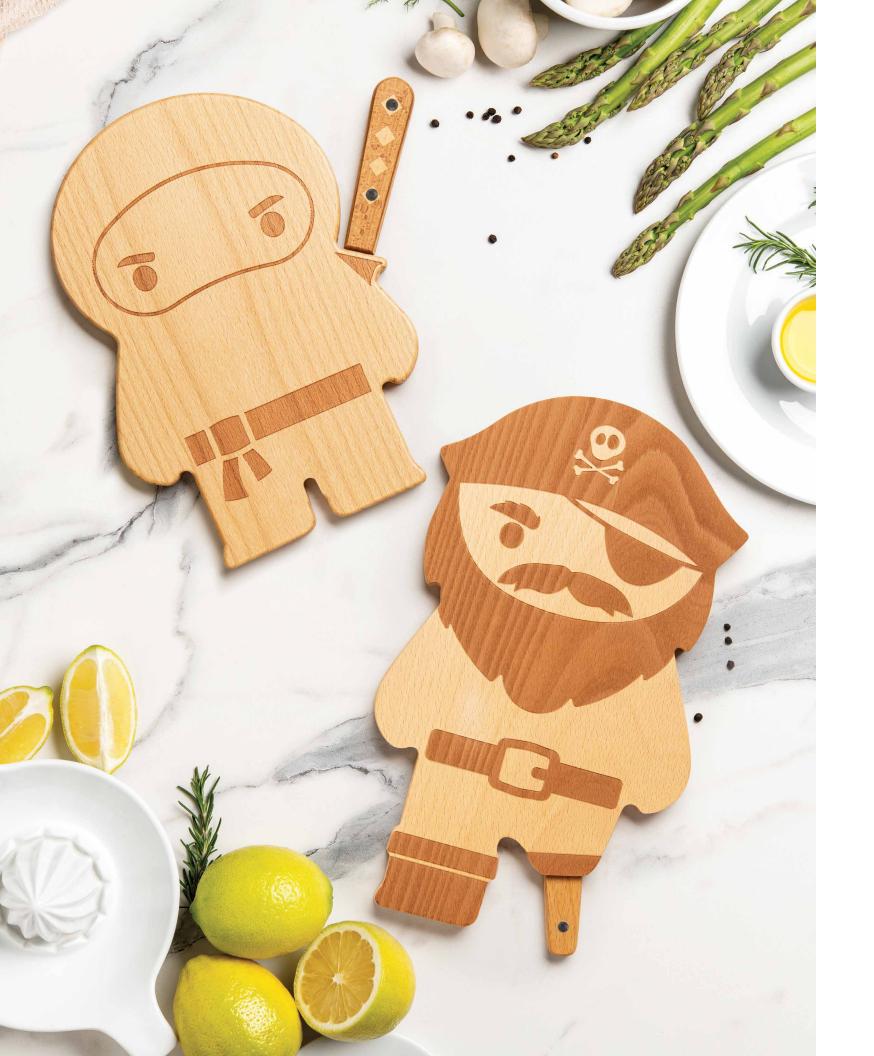

# **Pirate Board**

Cutting Board & Knife

So hoist the anchor and sharpen the knife, And prepare to slice and dice with pirate's life! On this trusty board you'll make your mark, Aye, a pirate's life for thee, embark!

Product size: 11.9 x 7 x 0.6 in Min. 6

# Ninja Board

Cutting Board & Knife

Fruits and veggies beware! Ninja Board is all you need to slice through meal prep in record speed!