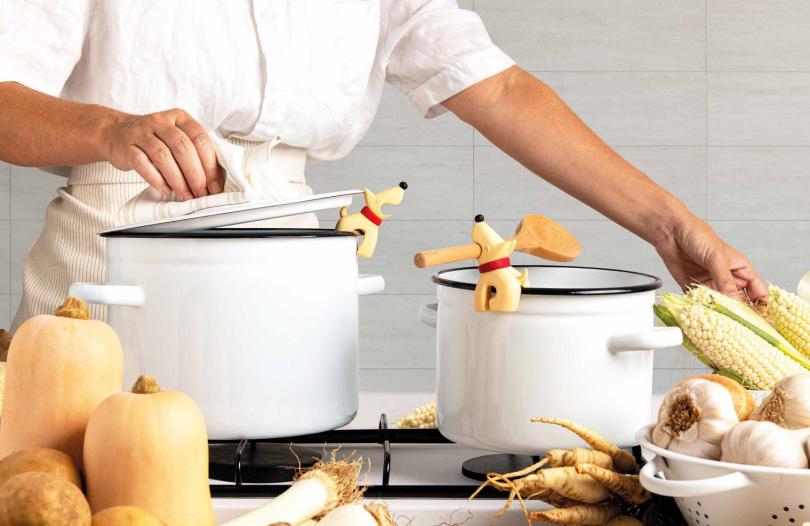

# Buddy

Spoon Holder and Steam Releaser

When your pot's boiling over or you need a free hand, Buddy is there to help you with all your demands! Who's a good boy?

# Agatha

Spoon Holder and Steam Releaser

Double, Double, Toil and Trouble... Concocting a delicious potion? Agatha will hold your spoon and release the steam from your bubbling pot!

Product size: 3 x 2 x 2 in Min. 6