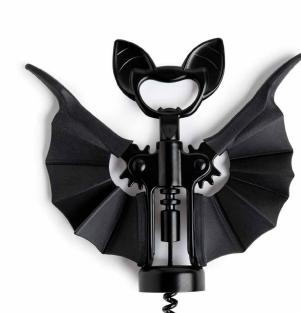

TOP Vino

Cork Screw & Bottle Opener

Grab the wine and don't hold back, Vino opens your bottle to keep your night on track.