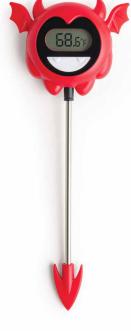

### **Hell Done**

Digital Food Thermometer

When you are cooking any meal, Hell Done will make perfection a done deal!

: Product size: 2.76 x 0.79 x 7.09 in : Min. 6