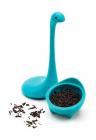

### **Cup of Nessie**

Tea Infuser and Cup

Baby Nessie will take your favorite flavors down into the depths of his very own cup and release a legendary brew.

Product size: 6 x 3.5 x 4.3 in Min. 6

Tea Infuser

Get ready for a legendary tea time! Baby Nessie will dive into the depths of your cup to release your favorite flavors.

Product size: 6 x 2 x 2 in Min. 6

Product size: 12 x 3 x 2 in

: Min. 6

Papa Nessie Pasta Spoon