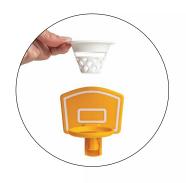

Product size: 7.3 x 2.5 x 1.7 in : Min. 6

Dunk N' Egg

Egg Separator

With a gentle twist, egg whites you'll score, And start your day with a mess no more!

: Product size: 4 x 4.24 x 4.1 in . Min. 6

Toaster Tongs