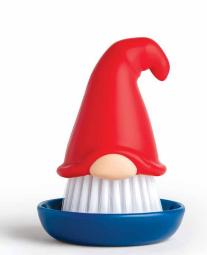

Dish Brush

When your sink is cluttered and dirty, There is no better friend than Beardy.