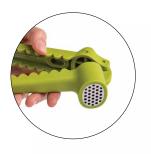

# Lemongator

Manual Juice Squeezer

When you have some lemons to squeeze, Lemongator makes the task such a breeze! Product size: 7.5 x 5.7 x 1.6 in Min. 6