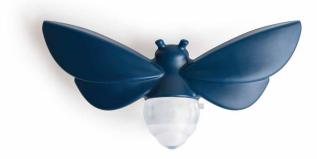

NEW Pet Hair Remover

Let this canine companion, so clever and keen, Wipe away pet hair, keeping everything clean!

Product size: 5.12 x 0.79 x 4.92 in : Min. 6

Solar Powered Night Light

When the day is over and it is time for bed, Lightbug is here to help you see ahead!