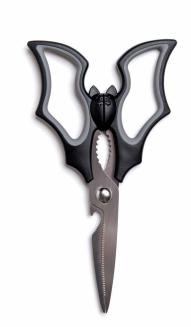

### Elizabat

### Kitchen Scissors

You'll never need to use a knife, These scissors, will slice and dice. They'll make your cooking so much fun, With these bat scissors, your job will be done!

: Product size: 8.27 x 4.33 x 0.67 in