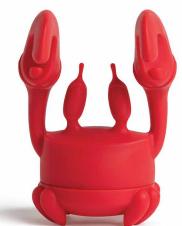

# Spoon Holder and Steam Releaser

For this fearless crustacean steam and bubbles are like a day at the spa, and Red and Aqua are ready to lend a helping claw!

Product size: 3.1 x 1.7 x 3.9 in : Min. 6

Tea Infuser