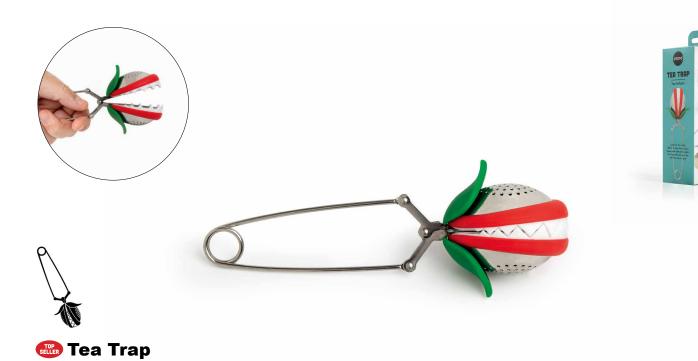

### **Clean Dreams** Kitchen Sponge Holder

Once the dishes are clean and bright, lay your sponge in its bed and let it sleep tight.

Product size: 3 x 4.5 x 3 in : Min. 6

Look out, it's a trap!
Watch it snap shut on your leaves with attitude to spare.
Tea Trap will brew your tea with the utmost care!

Product size: 11.5 x 4.7 x 0.7 in
Min. 6

Tea Trap OT929 Multicolor

Tea Infuser

Tulip will help relax your soul. Plant it in your cup to infuse your world with fragrance and flavor to make you feel whole.