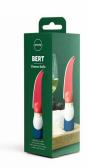

# **Bert**

Cheese Knife

Big blocks or small, no curds can compete, Bert's never known a cheese he didn't want to meet.

Product size: 1.6 x 6.3 x 1.4 in : Min. 6

**Barry** Grater

Carrots or cheese make a grate spot to scratch and once they meet Barry it's a guaranteed match!