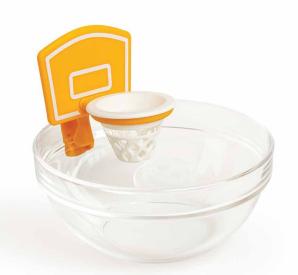

Product size: 7.3 x 2.5 x 1.7 in : Min. 6

Dunk N' Egg

Egg Separator

With a gentle twist, egg whites you'll score, And start your day with a mess no more!

: Product size: 4 x 4.24 x 4.1 in . Min. 6

Toaster Tongs