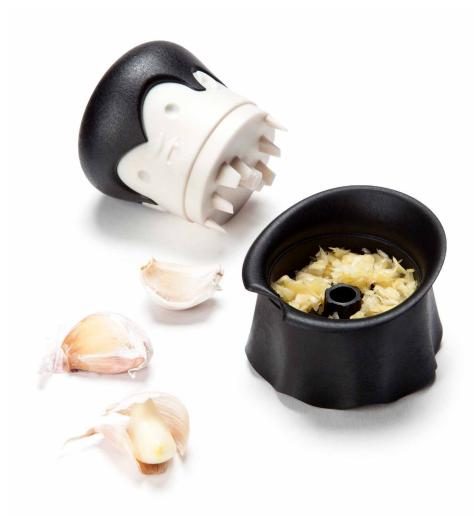

# Garligator

Garlic Press

When some garlic in your dish is a must, Garligator is the friend to trust! Product size: 9.06 x 3.54 x 2.68 in Min. 6

Pizza Cutter

Whether it's pepperoni, veggie, or supreme, Kitty-cut will make your pizza beam. With its quick and precise cuts, no fuss, Kitty-cut will become your new must!