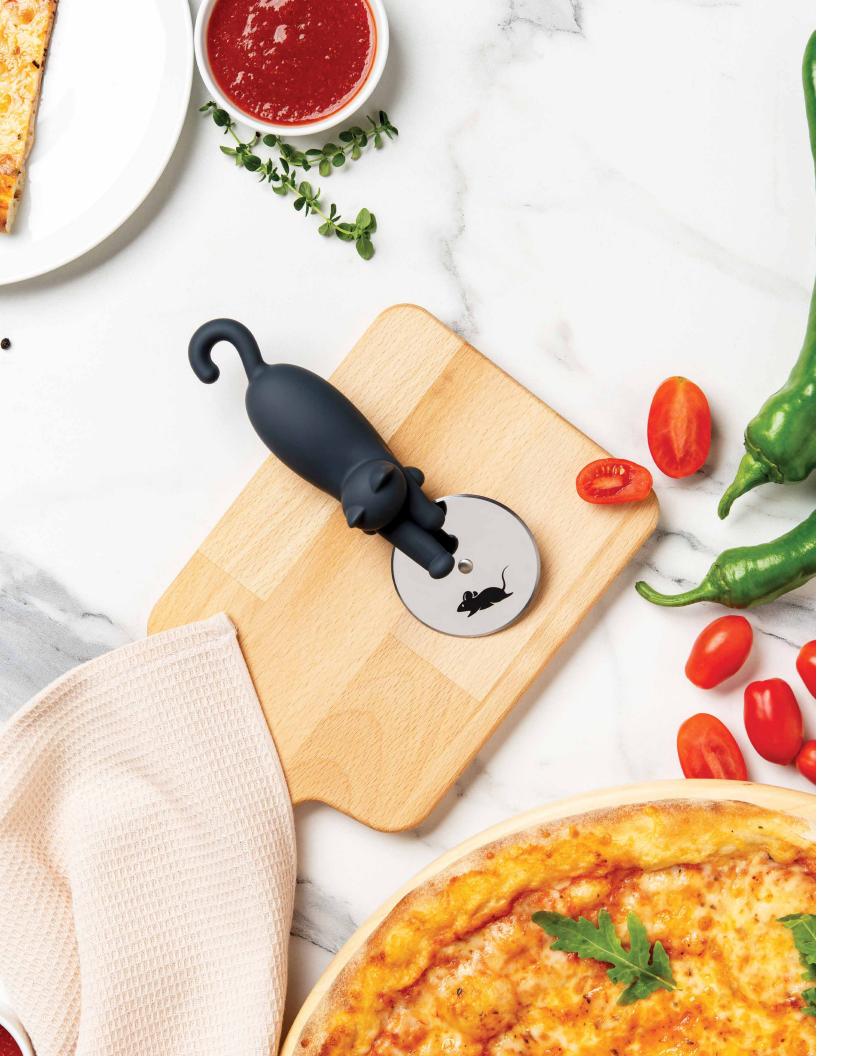

# Garligator

Garlic Press

When some garlic in your dish is a must, Garligator is the friend to trust! Product size: 9.06 x 3.54 x 2.68 in Min. 6

Pizza Cutter

Whether it's pepperoni, veggie, or supreme, Kitty-cut will make your pizza beam. With its quick and precise cuts, no fuss, Kitty-cut will become your new must!