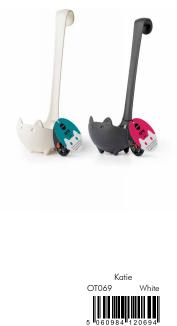

### Swanky Floating Ladle

Here comes the masterpiece of your kitchen! This elegant ladle will add a fancy touch to any dinner.

Product size: 11 x 4 x 4 in Min. 12

Don't let this cute cat ladle throw you for a loop, It's the purrfect companion for any soup!