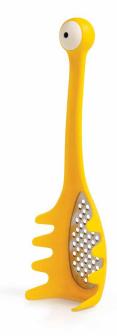

### **Multi Monster**

Pasta Server & Grater

Whether adding flavor or serving you, There's so much that Multi Monster can do!

Product size: 10.83 x 3.03 x 2.13 in Min. 6