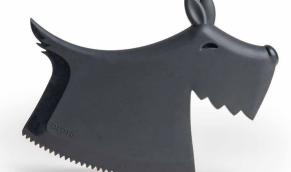

NEW Pet Hair Remover

Let this canine companion, so clever and keen, Wipe away pet hair, keeping everything clean!

Product size: 5.12 x 0.79 x 4.92 in : Min. 6

Solar Powered Night Light

When the day is over and it is time for bed, Lightbug is here to help you see ahead!