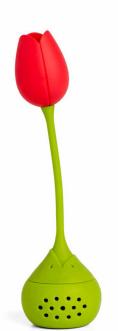

and need a helping paw, Scrubby is here with your sponge in his claws!

Product size: 3.9 x 3.1 x 3.9 in : Min. 6







: Min. 6

Product size: 3.27 x 3.27 x 4.53 in







Dish Brush

When your sink is cluttered and dirty, There is no better friend than Beardy.









### **Clean Dreams** Kitchen Sponge Holder

Once the dishes are clean and bright, lay your sponge in its bed and let it sleep tight.





Product size: 3 x 4.5 x 3 in : Min. 6





Look out, it's a trap!
Watch it snap shut on your leaves with attitude to spare.
Tea Trap will brew your tea with the utmost care!

Product size: 11.5 x 4.7 x 0.7 in
Min. 6

Tea Trap OT929 Multicolor







Tea Infuser

Tulip will help relax your soul. Plant it in your cup to infuse your world with fragrance and flavor to make you feel whole.



Product size: 1.8 x 1.8 x 6.4 in Min. 12



Tea Infuser















# Buddy

Spoon Holder and Steam Releaser

When your pot's boiling over or you need a free hand, Buddy is there to help you with all your demands! Who's a good boy?







# Agatha

Spoon Holder and Steam Releaser

Double, Double, Toil and Trouble... Concocting a delicious potion? Agatha will hold your spoon and release the steam from your bubbling pot!

Product size: 3 x 2 x 2 in Min. 6











### **Cup of Nessie**

Tea Infuser and Cup

Baby Nessie will take your favorite flavors down into the depths of his very own cup and release a legendary brew.

Product size: 6 x 3.5 x 4.3 in Min. 6











Tea Infuser

Get ready for a legendary tea time! Baby Nessie will dive into the depths of your cup to release your fa