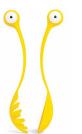

### **Pasta Monsters**

Pasta Servers

From the depths of your kitchen Pasta Monsters appear at the drop of a dime to assist you with dinner time. Used together or apart, they make sure dinner is off the chart!