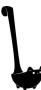

### Swanky Floating Ladle

Here comes the masterpiece of your kitchen! This elegant ladle will add a fancy touch to any dinner.

Product size: 11 x 4 x 4 in Min. 12

Don't let this cute cat ladle throw you for a loop, It's the purrfect companion for any soup!