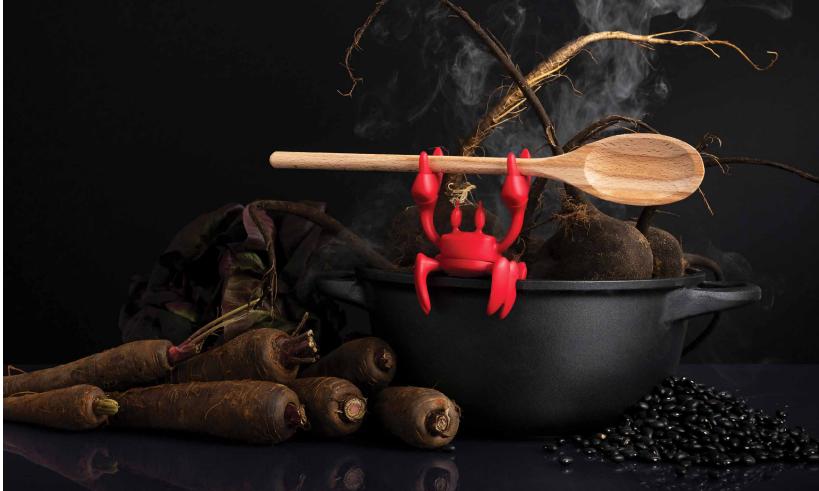

# Spoon Holder and Steam Releaser

For this fearless crustacean steam and bubbles are like a day at the spa, and Red and Aqua are ready to lend a helping claw!

Product size: 3.1 x 1.7 x 3.9 in : Min. 6

Tea Infuser