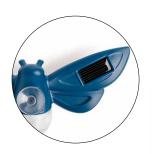

NEW Pet Hair Remover

Let this canine companion, so clever and keen, Wipe away pet hair, keeping everything clean!

Product size: 5.12 x 0.79 x 4.92 in : Min. 6

Solar Powered Night Light

When the day is over and it is time for bed, Lightbug is here to help you see ahead!