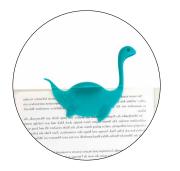

: Product size: 5.51 x 1.38 x 3.07 in . Min. 6

Bookmark

Let Nessie guide you deep in the plot, and when you stop she'll save your spot. A legendary read is guaranteed!

Product size: 4 x 3 x 1 in : Min. 12