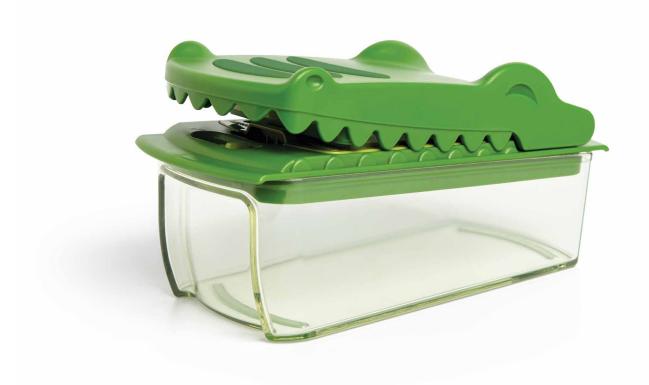

# Croc Chop

Vegetable Chopper & Slicer

A crocodile cutter, so quick and sly, Slices through veggies with a gleaming eye, In the kitchen, it's a wonder to see, Dicing and slicing, so effortlessly!

Product size: 9.96 x 5 x 4.41 in Min. 6