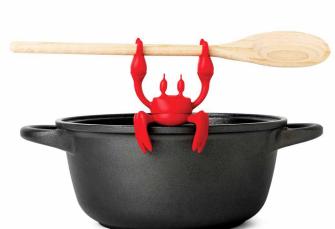

# Spoon Holder and Steam Releaser

For this fearless crustacean steam and bubbles are like a day at the spa, and Red and Aqua are ready to lend a helping claw!

Product size: 3.1 x 1.7 x 3.9 in : Min. 6

Tea Infuser