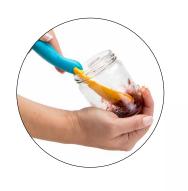

# Splatypus

Jar Scraper / Spatula

When you're looking for a snack and an empty jar looks back, Splatypus will work his way from bottom to top, so you can enjoy every last drop.

Product size: 8.5 x 1 x 1 in Min. 6