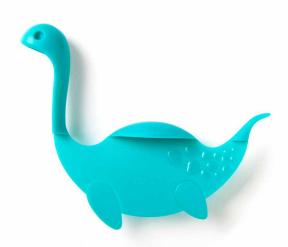

: Product size: 5.51 x 1.38 x 3.07 in . Min. 6

Bookmark

Let Nessie guide you deep in the plot, and when you stop she'll save your spot. A legendary read is guaranteed!

Product size: 4 x 3 x 1 in : Min. 12