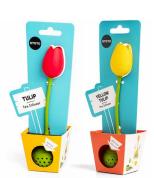

Product size: 11.5 x 4.7 x 0.7 in
Min. 6

Tea Trap OT929 Multicolor

Tea Infuser

Tulip will help relax your soul. Plant it in your cup to infuse your world with fragrance and flavor to make you feel whole.

Product size: 1.8 x 1.8 x 6.4 in Min. 12

Tea Infuser