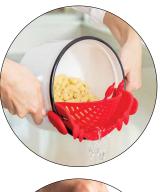

Product size: 6.50 x 3.70 x 10.51 in : Min. 6

Crabby

Clip on Strainer

With Crabby pincers, it holds on with glee, Straining your food, so effortlessly! Product size: 8.69 x 2.87 x 5.68 in Min. 6