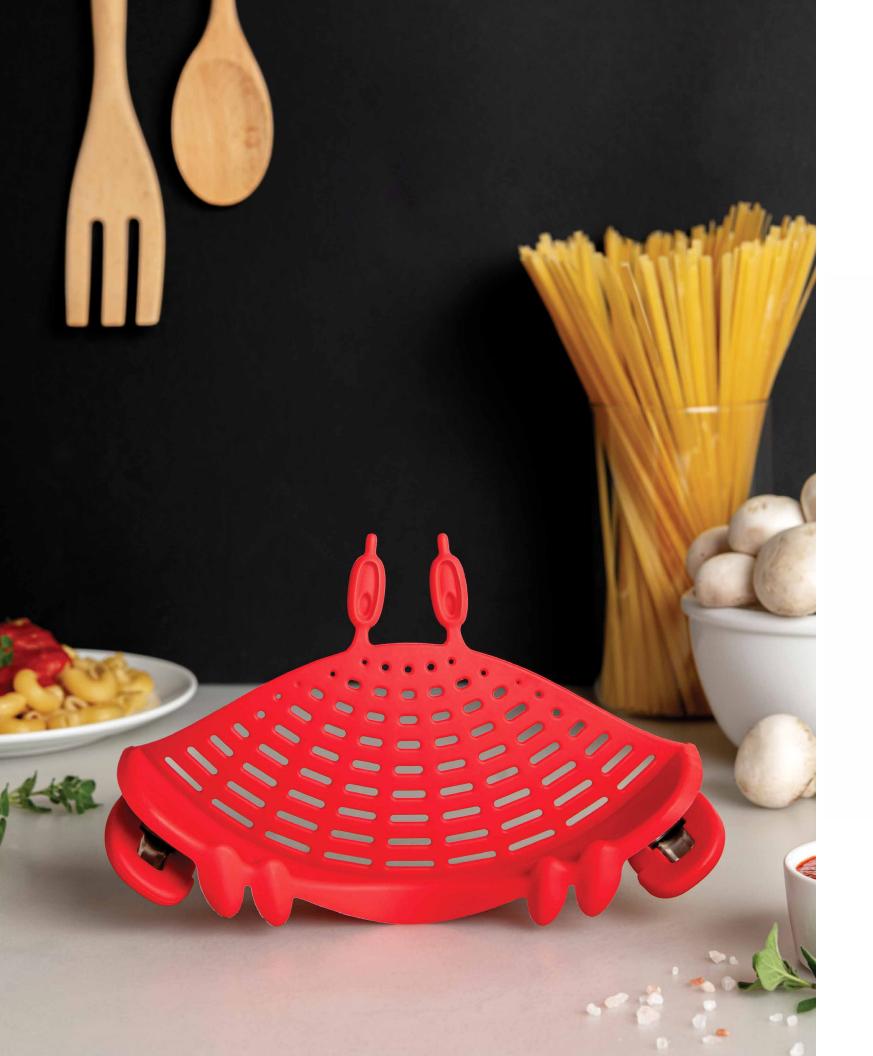

Product size: 6.50 x 3.70 x 10.51 in : Min. 6

Crabby

Clip on Strainer

With Crabby pincers, it holds on with glee, Straining your food, so effortlessly! Product size: 8.69 x 2.87 x 5.68 in Min. 6