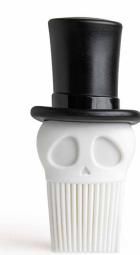

. Min. 6

Skully Basting Brush

Skully may be spooky but he also has taste. There's no marinade or sauce out there that he can't baste

Skully OT976 Black & White

Product size: 2.09 x 1.65 x 4.37 in : Min. 6