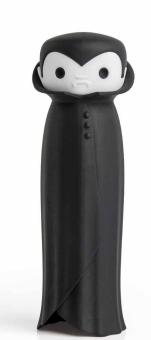

### Gracula

Garlic Crusher

Any other vampire would run a mile at the sight of garlic, not Gracula - one twist of his head and he will crrrush your garrrlic to smithereens...

Mwahahahaha!

Product size: 4 x 3 x 3 in Min. 6