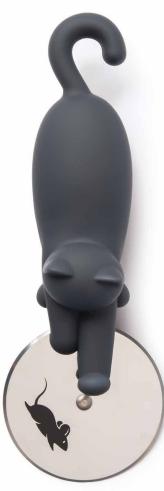

# Garligator

Garlic Press

When some garlic in your dish is a must, Garligator is the friend to trust! Product size: 9.06 x 3.54 x 2.68 in Min. 6

Pizza Cutter

Whether it's pepperoni, veggie, or supreme, Kitty-cut will make your pizza beam. With its quick and precise cuts, no fuss, Kitty-cut will become your new must!

Product size: 7.3 x 2.5 x 1.7 in : Min. 6

Dunk N' Egg

Egg Separator

With a gentle twist, egg whites you'll score, And start your day with a mess no more!

: Product size: 4 x 4.24 x 4.1 in . Min. 6

Toaster Tongs