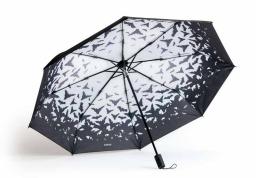

### Spookula Umbrella

Unfurl your dark companion with the flick of a wrist, And let Spookula turn raindrops into midnight's mist!

Product size: 11.81 x 2.95 x 2.36 in : Min. 6