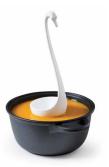

### Swanky Floating Ladle

Here comes the masterpiece of your kitchen! This elegant ladle will add a fancy touch to any dinner.

Product size: 11 x 4 x 4 in Min. 12

Don't let this cute cat ladle throw you for a loop, It's the purrfect companion for any soup!