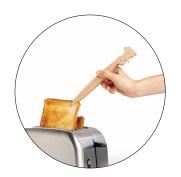

Bernie will help you grab that toasted bread, So burnt fingers you will not dread!

Product size: 9.09 x 1.5 x 1.02 in : Min. 12