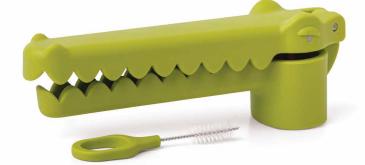

# Lemongator

Manual Juice Squeezer

When you have some lemons to squeeze, Lemongator makes the task such a breeze! Product size: 7.5 x 5.7 x 1.6 in Min. 6