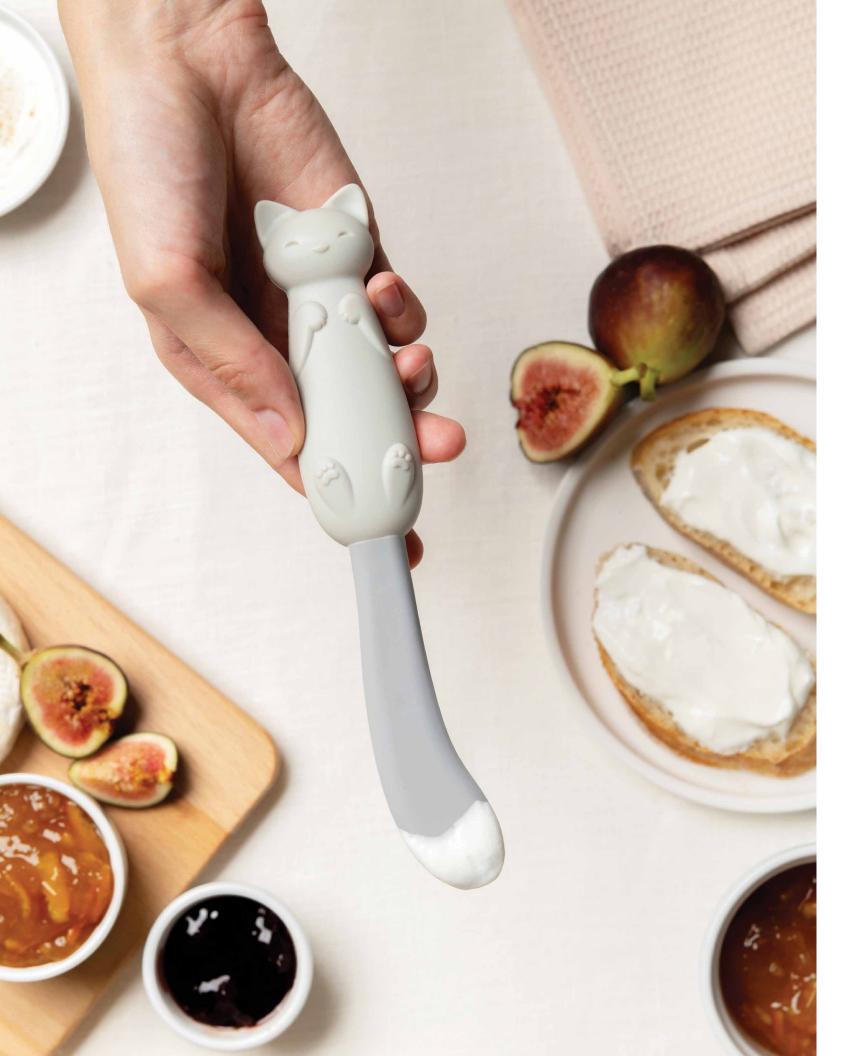

# **Mary Cat**

Jar Scraper / Spatula

With nimble paws and agile grace, This feline jar scraper takes its place, Its whiskers keen and eyes alight, To keep your jars oh so bright.

Product size: 1.6 x 8.2 x 0.9 in Min. 12