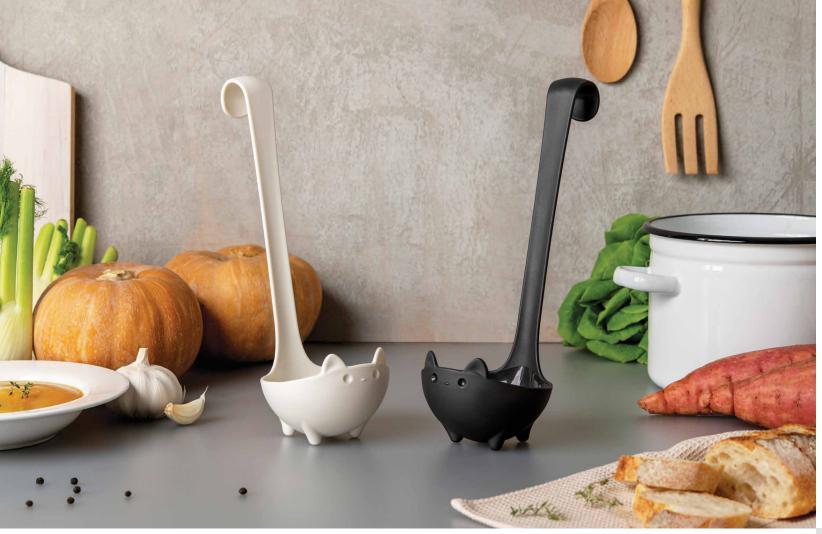

### Swanky Floating Ladle

Here comes the masterpiece of your kitchen! This elegant ladle will add a fancy touch to any dinner.

Product size: 11 x 4 x 4 in Min. 12

Don't let this cute cat ladle throw you for a loop, It's the purrfect companion for any soup!