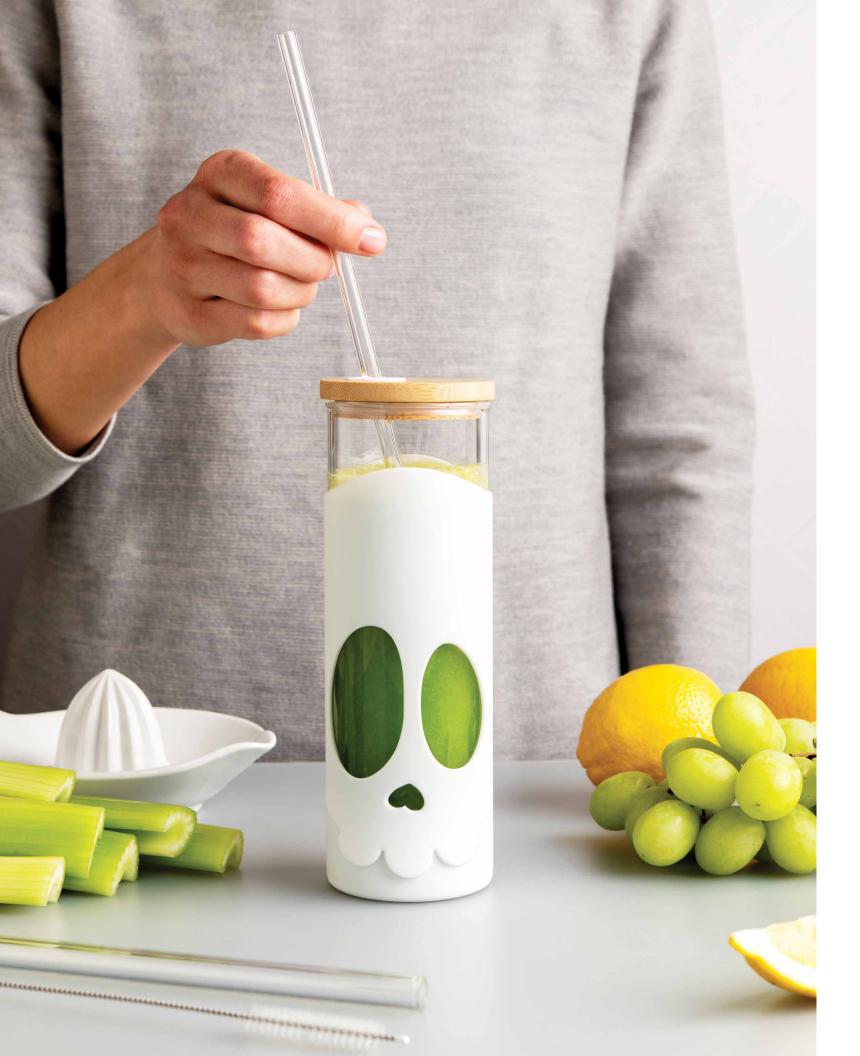

Product size: 1.8 x 1.6 x 5.4 in Min. 6

Glass Tumbler with 2 Straws

Unfurl your dark companion with the flick of a wrist, And let Spookula turn raindrops into midnight's mist!

Product size: 11.81 x 2.95 x 2.36 in Min. 6