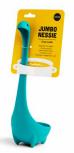

Product size: 10 x 3.5 x 3 in : Min. 6

Soup Ladle

Rising from the depths of your soup pot, Jumbo Nessie is here to serve you a lot, ensuring you a legendary meal!

Product size: 11 x 3.7 x 3.8 in : Min. 6