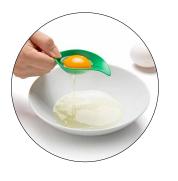

Product size: 7.3 x 2.5 x 1.7 in : Min. 6

Dunk N' Egg

Egg Separator

With a gentle twist, egg whites you'll score, And start your day with a mess no more!

: Product size: 4 x 4.24 x 4.1 in . Min. 6

Toaster Tongs