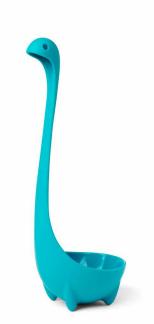

Product size: 10 x 3.5 x 3 in : Min. 6

Soup Ladle

Rising from the depths of your soup pot, Jumbo Nessie is here to serve you a lot, ensuring you a legendary meal!

Product size: 11 x 3.7 x 3.8 in : Min. 6