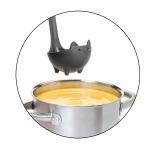

### Swanky Floating Ladle

Here comes the masterpiece of your kitchen! This elegant ladle will add a fancy touch to any dinner.

Product size: 11 x 4 x 4 in Min. 12

Don't let this cute cat ladle throw you for a loop, It's the purrfect companion for any soup!