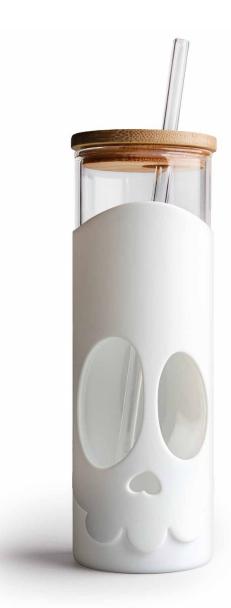

Product size: 1.8 x 1.6 x 5.4 in Min. 6

Glass Tumbler with 2 Straws

Unfurl your dark companion with the flick of a wrist, And let Spookula turn raindrops into midnight's mist!

Product size: 11.81 x 2.95 x 2.36 in Min. 6