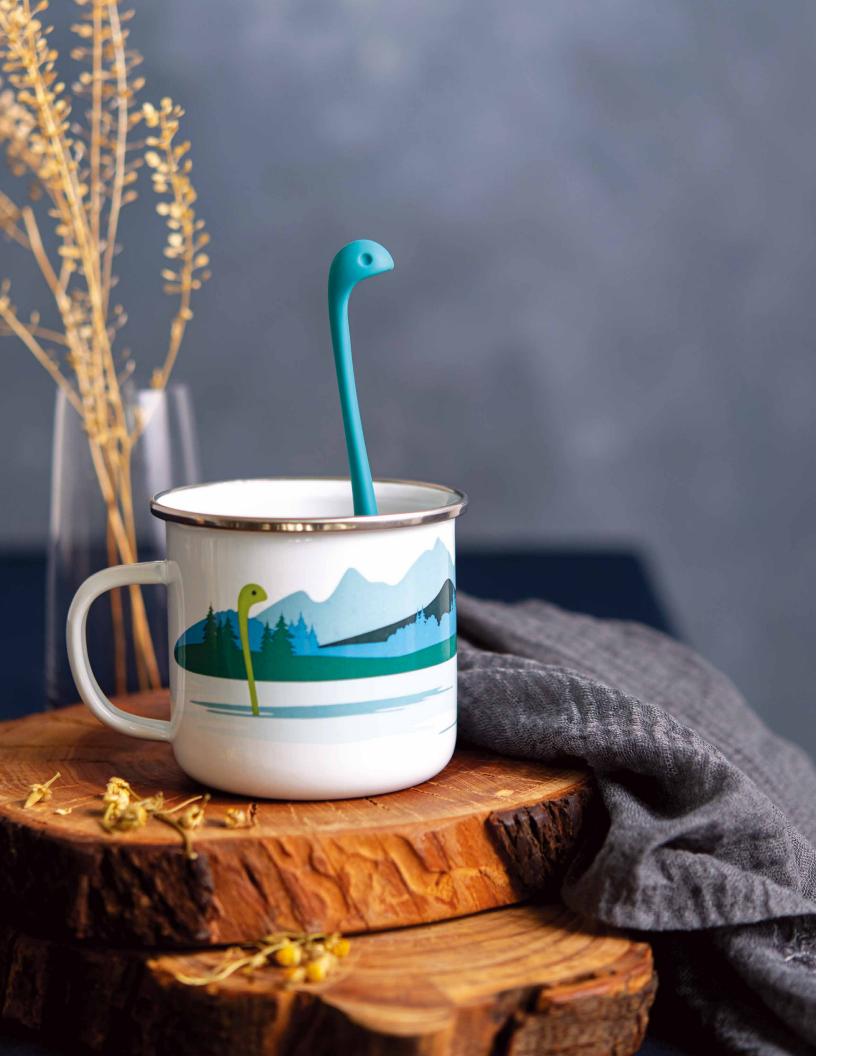

### **Cup of Nessie**

Tea Infuser and Cup

Baby Nessie will take your favorite flavors down into the depths of his very own cup and release a legendary brew.

Product size: 6 x 3.5 x 4.3 in Min. 6

Tea Infuser

Get ready for a legendary tea time! Baby Nessie will dive into the depths of your cup to release your favorite flavors.

Product size: 6 x 2 x 2 in Min. 6

Product size: 12 x 3 x 2 in

: Min. 6

Papa Nessie Pasta Spoon