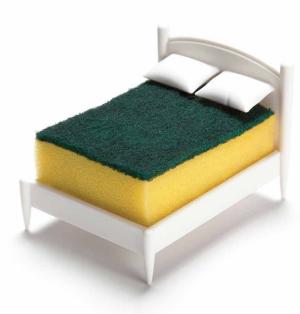

### **Clean Dreams** Kitchen Sponge Holder

Once the dishes are clean and bright, lay your sponge in its bed and let it sleep tight.

Product size: 3 x 4.5 x 3 in : Min. 6

Look out, it's a trap!
Watch it snap shut on your leaves with attitude to spare.
Tea Trap will brew your tea with the utmost care!