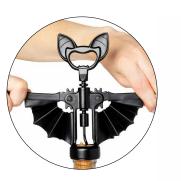

TOP Vino

Cork Screw & Bottle Opener

Grab the wine and don't hold back, Vino opens your bottle to keep your night on track.