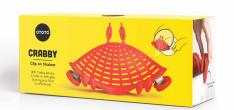

Product size: 6.50 x 3.70 x 10.51 in : Min. 6

Crabby

Clip on Strainer

With Crabby pincers, it holds on with glee, Straining your food, so effortlessly! Product size: 8.69 x 2.87 x 5.68 in Min. 6