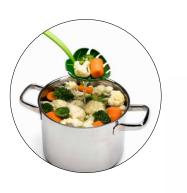

# Jungle Spoon

Slotted Spoon

Inspired by nature, the Jungle Spoon brings a taste of the great outdoors into your kitchen. Use it to serve up your favorite dish, knowing you'll leaf nothing behind.

Product size: 12 x 4 x 2.5 in Min. 6