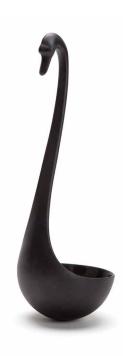

### Swanky Floating Ladle

Here comes the masterpiece of your kitchen! This elegant ladle will add a fancy touch to any dinner.

Product size: 11 x 4 x 4 in Min. 12

Don't let this cute cat ladle throw you for a loop, It's the purrfect companion for any soup!