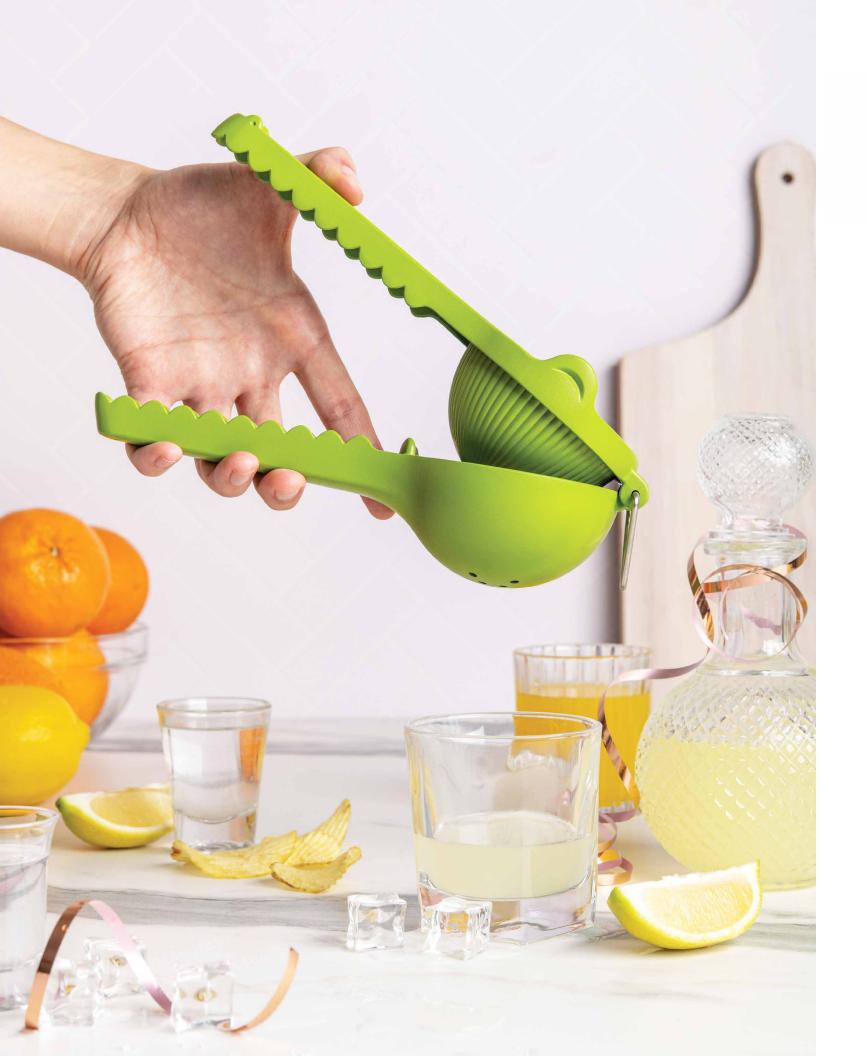

# Lemongator

Manual Juice Squeezer

When you have some lemons to squeeze, Lemongator makes the task such a breeze! Product size: 7.5 x 5.7 x 1.6 in Min. 6