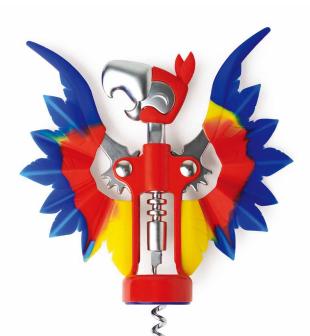

# Pinot

Corkscrew & Bottle Opener

Rosés are red, Chardonnays are white, Pinot's a parrot but he keeps the wine flowing all night!