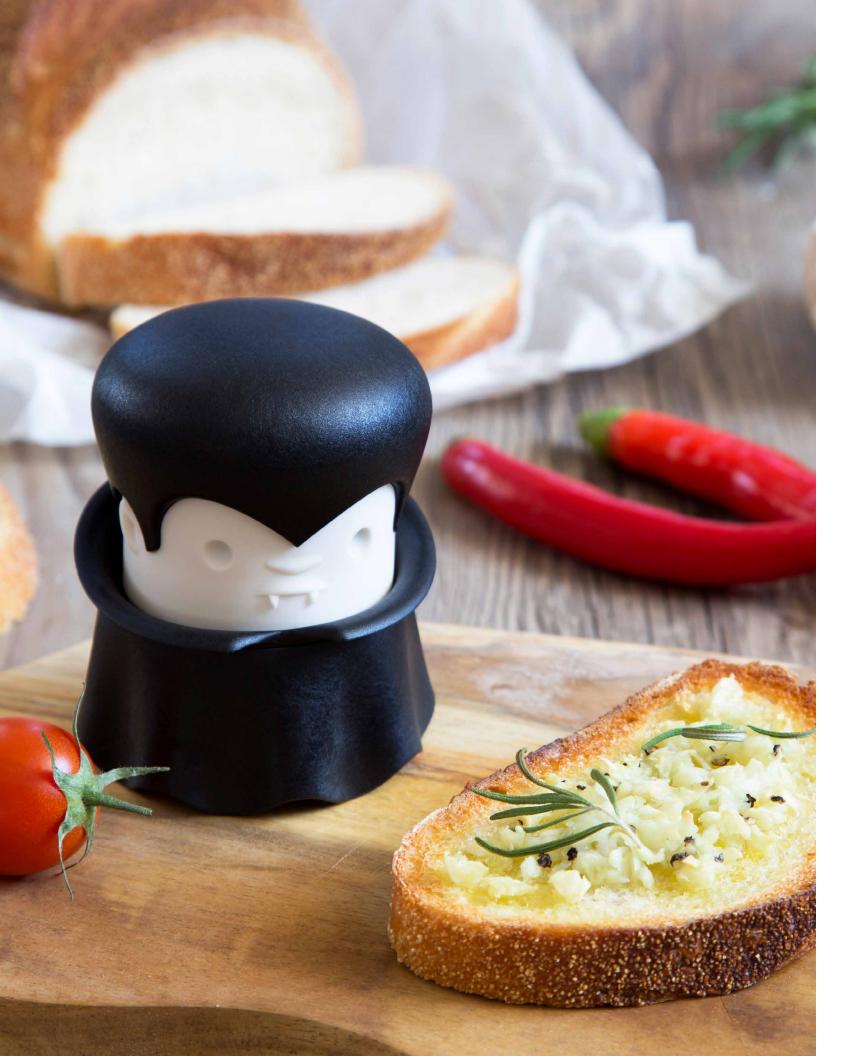

### Gracula

Garlic Crusher

Any other vampire would run a mile at the sight of garlic, not Gracula - one twist of his head and he will crrrush your garrrlic to smithereens...

Mwahahahaha!

Product size: 4 x 3 x 3 in Min. 6