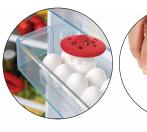

TAKE THE BORE OUT OF CHORES. EXPLORE WHAT WE HAVE IN STORE!

**VIRAL ON TIKTOK** 

300 MILLION+VIEWS

Fridge Odor Absorber

Cool Guy, the fridge's loyal defender, Ensuring freshness will never surrender. Product size: 1.91 x 1.95 x 3.60 in Min. 6