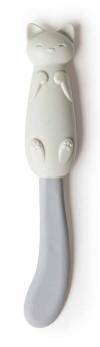

# **Mary Cat**

Jar Scraper / Spatula

With nimble paws and agile grace, This feline jar scraper takes its place, Its whiskers keen and eyes alight, To keep your jars oh so bright.

Product size: 1.6 x 8.2 x 0.9 in Min. 12