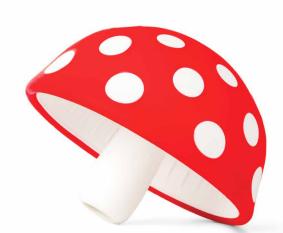

# Fungilicious

Funnel

Fungilicious keeps your counters clean, so pour with ease as much as you please!

Product size: 2 x 2.7 x 2.7 in Min. 6