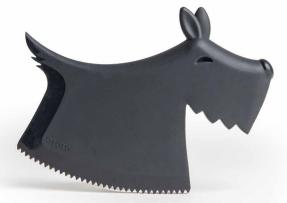

NEW Pet Hair Remover

Let this canine companion, so clever and keen, Wipe away pet hair, keeping everything clean!

Product size: 5.12 x 0.79 x 4.92 in : Min. 6

Solar Powered Night Light

When the day is over and it is time for bed, Lightbug is here to help you see ahead!