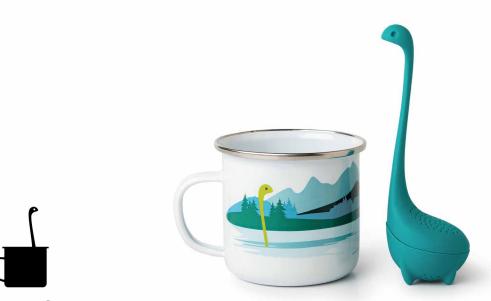

### **Cup of Nessie**

Tea Infuser and Cup

Baby Nessie will take your favorite flavors down into the depths of his very own cup and release a legendary brew.

Product size: 6 x 3.5 x 4.3 in Min. 6

Tea Infuser

Get ready for a legendary tea time! Baby Nessie will dive into the depths of your cup to release your favorite flavors.

Product size: 6 x 2 x 2 in Min. 6

Product size: 12 x 3 x 2 in

: Min. 6

Papa Nessie Pasta Spoon