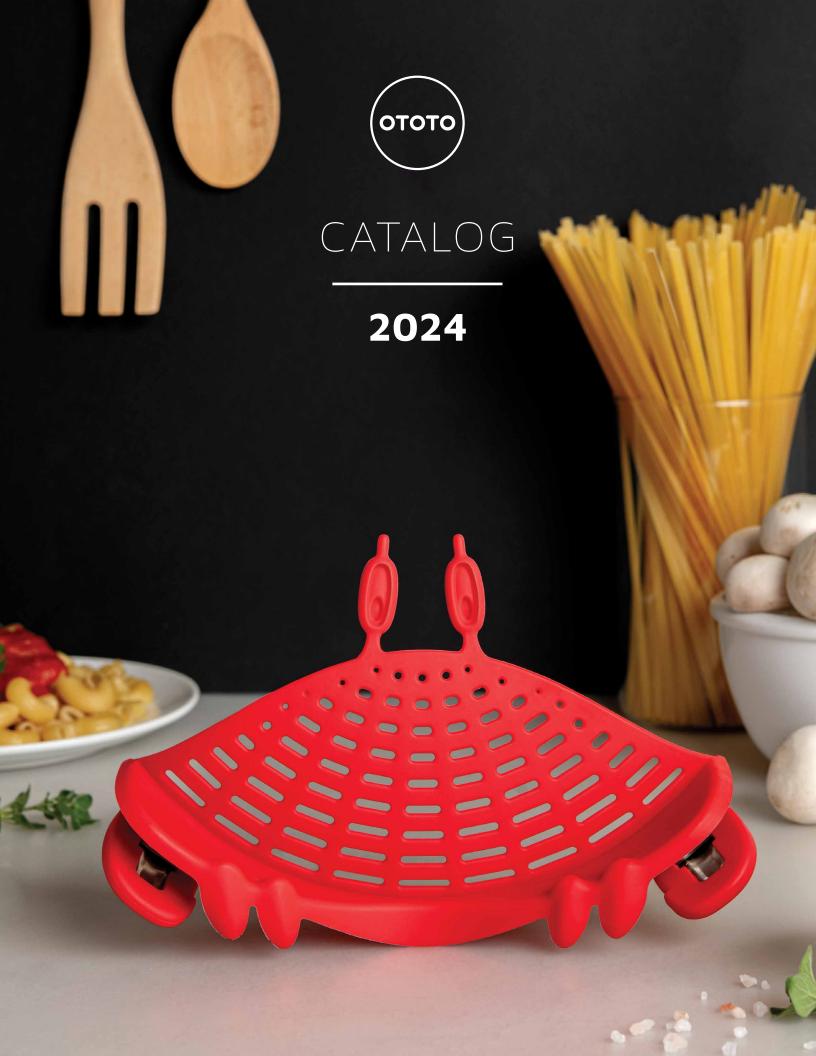

Product size: 6.50 x 3.70 x 10.51 in : Min. 6

Crabby

Clip on Strainer

With Crabby pincers, it holds on with glee, Straining your food, so effortlessly! Product size: 8.69 x 2.87 x 5.68 in Min. 6