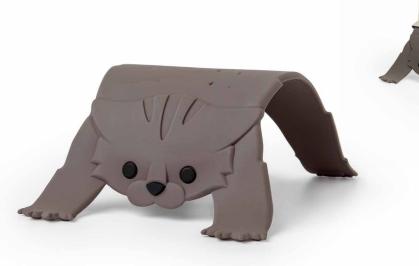

# **Scaredy Cat**

Hot Pot Trivet

Scaredy Cat hides flat when you place a pot on her back, but she'll pop up when you remove it, ready to attack!

Product size: 10.5 x 5.5 x 0.2 in Min. 6