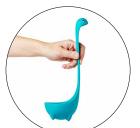

Product size: 10 x 3.5 x 3 in : Min. 6

Soup Ladle

Rising from the depths of your soup pot, Jumbo Nessie is here to serve you a lot, ensuring you a legendary meal!

Product size: 11 x 3.7 x 3.8 in : Min. 6