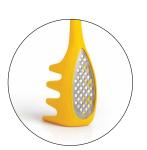

### **Multi Monster**

Pasta Server & Grater

Whether adding flavor or serving you, There's so much that Multi Monster can do!

Product size: 10.83 x 3.03 x 2.13 in Min. 6