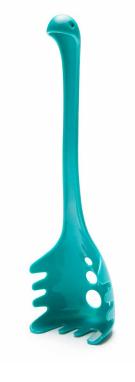

Let Papa Nessie dive into your spaghetti pot. He will pop out of it with your favorite pasta ready to serve. A legendary pasta meal is guar-anteed!

Believe it or not... Nessie will pop out of your favorite soup ready to serve!