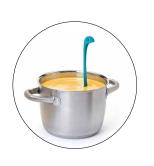

### Swanky Floating Ladle

Here comes the masterpiece of your kitchen! This elegant ladle will add a fancy touch to any dinner.

Product size: 11 x 4 x 4 in Min. 12

Don't let this cute cat ladle throw you for a loop, It's the purrfect companion for any soup!