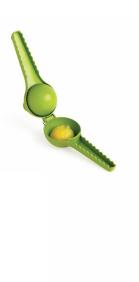

# Lemongator

Manual Juice Squeezer

When you have some lemons to squeeze, Lemongator makes the task such a breeze! Product size: 7.5 x 5.7 x 1.6 in Min. 6