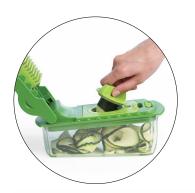

# Croc Chop

Vegetable Chopper & Slicer

A crocodile cutter, so quick and sly, Slices through veggies with a gleaming eye, In the kitchen, it's a wonder to see, Dicing and slicing, so effortlessly!

Product size: 9.96 x 5 x 4.41 in Min. 6