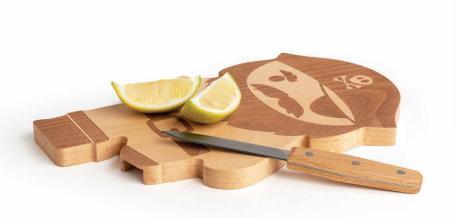

# **Pirate Board**

Cutting Board & Knife

So hoist the anchor and sharpen the knife, And prepare to slice and dice with pirate's life! On this trusty board you'll make your mark, Aye, a pirate's life for thee, embark!

Product size: 11.9 x 7 x 0.6 in Min. 6