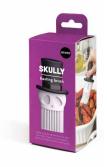

. Min. 6

Skully Basting Brush

Skully may be spooky but he also has taste. There's no marinade or sauce out there that he can't baste

Skully OT976 Black & White

Product size: 2.09 x 1.65 x 4.37 in : Min. 6