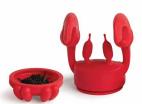

# Spoon Holder and Steam Releaser

For this fearless crustacean steam and bubbles are like a day at the spa, and Red and Aqua are ready to lend a helping claw!

Product size: 3.1 x 1.7 x 3.9 in : Min. 6

Tea Infuser