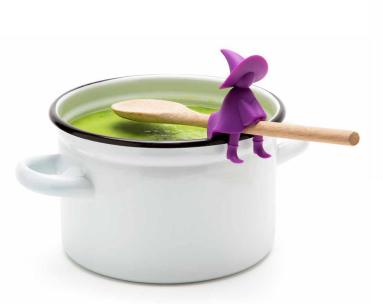

# Agatha

Spoon Holder and Steam Releaser

Double, Double, Toil and Trouble... Concocting a delicious potion? Agatha will hold your spoon and release the steam from your bubbling pot!

Product size: 3 x 2 x 2 in Min. 6