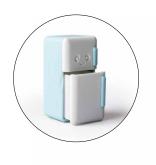

TAKE THE BORE OUT OF CHORES. EXPLORE WHAT WE HAVE IN STORE!

**VIRAL ON TIKTOK** 

300 MILLION+VIEWS

Fridge Odor Absorber

Cool Guy, the fridge's loyal defender, Ensuring freshness will never surrender. Product size: 1.91 x 1.95 x 3.60 in Min. 6