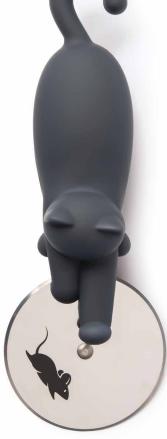

# Garligator

Garlic Press

When some garlic in your dish is a must, Garligator is the friend to trust! Product size: 9.06 x 3.54 x 2.68 in Min. 6

Pizza Cutter

Whether it's pepperoni, veggie, or supreme, Kitty-cut will make your pizza beam. With its quick and precise cuts, no fuss, Kitty-cut will become your new must!

Product size: 7.3 x 2.5 x 1.7 in : Min. 6

Dunk N' Egg

Egg Separator

With a gentle twist, egg whites you'll score, And start your day with a mess no more!

: Product size: 4 x 4.24 x 4.1 in . Min. 6

Toaster Tongs