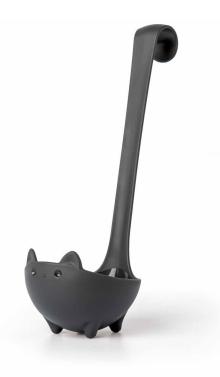

### Swanky Floating Ladle

Here comes the masterpiece of your kitchen! This elegant ladle will add a fancy touch to any dinner.

Product size: 11 x 4 x 4 in Min. 12

Don't let this cute cat ladle throw you for a loop, It's the purrfect companion for any soup!