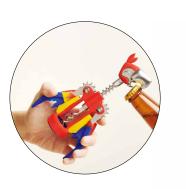

# Pinot

Corkscrew & Bottle Opener

Rosés are red, Chardonnays are white, Pinot's a parrot but he keeps the wine flowing all night!