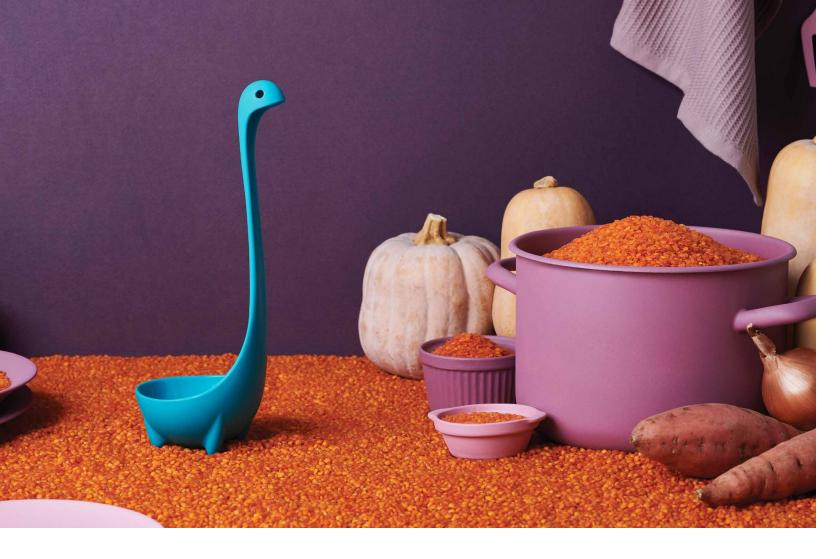

### **Cup of Nessie**

Tea Infuser and Cup

Baby Nessie will take your favorite flavors down into the depths of his very own cup and release a legendary brew.

Product size: 6 x 3.5 x 4.3 in Min. 6

Tea Infuser

Get ready for a legendary tea time! Baby Nessie will dive into the depths of your cup to release your favorite flavors.

Product size: 6 x 2 x 2 in Min. 6

Product size: 12 x 3 x 2 in

: Min. 6

Papa Nessie Pasta Spoon