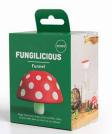

# Fungilicious

Funnel

Fungilicious keeps your counters clean, so pour with ease as much as you please!

Product size: 2 x 2.7 x 2.7 in Min. 6