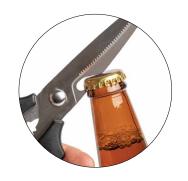

### Kitchen Scissors

You'll never need to use a knife, These scissors, will slice and dice. They'll make your cooking so much fun, With these bat scissors, your job will be done!

: Product size: 8.27 x 4.33 x 0.67 in