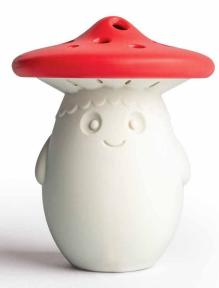

Fridge Odor Absorber

Fun Guy is a good friend to have around when things get smelly, He keeps your fridge nice and absorbs odors in his belly!

Product size: 3.4 x 2.8 x 2.8 in Min. 6