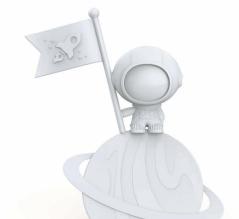

Bookmark

Spacemark bravely goes where others dare not, joining you in the pages of time and space to safely save your place.

Product size: 9 x 7.5 x 1.6 cm : Min. 12

52