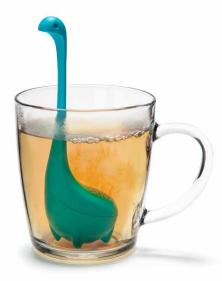

### **Cup of Nessie**

Tea Infuser and Cup

Baby Nessie will take your favorite flavors down into the depths of his very own cup and release a legendary brew.

Product size: 6 x 3.5 x 4.3 in Min. 6

Tea Infuser

Get ready for a legendary tea time! Baby Nessie will dive into the depths of your cup to release your favorite flavors.

Product size: 6 x 2 x 2 in Min. 6

Product size: 12 x 3 x 2 in

: Min. 6

Papa Nessie Pasta Spoon