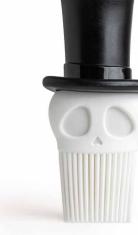

. Min. 6

Skully Basting Brush

Skully may be spooky but he also has taste. There's no marinade or sauce out there that he can't baste

Skully OT976 Black & White

Product size: 2.09 x 1.65 x 4.37 in : Min. 6