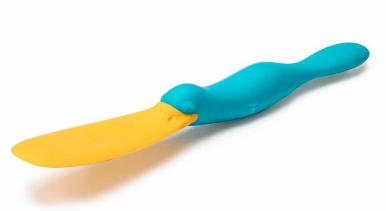

# Splatypus

Jar Scraper / Spatula

When you're looking for a snack and an empty jar looks back, Splatypus will work his way from bottom to top, so you can enjoy every last drop.

Product size: 8.5 x 1 x 1 in Min. 6