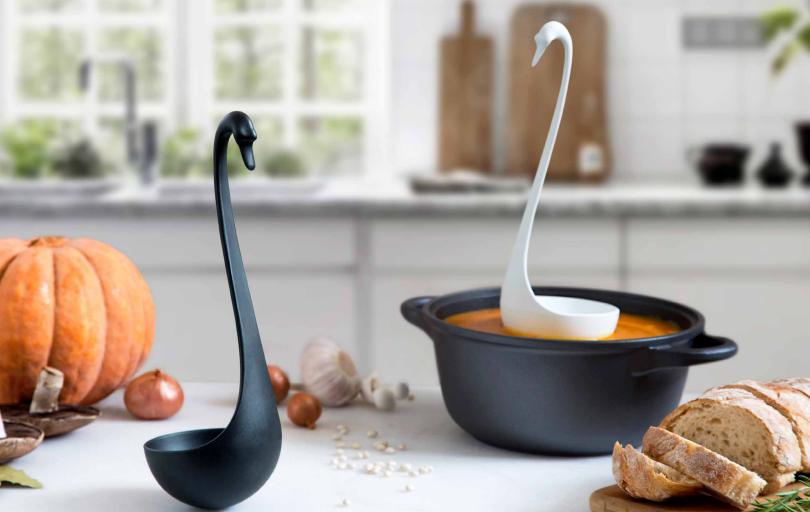

### Swanky Floating Ladle

Here comes the masterpiece of your kitchen! This elegant ladle will add a fancy touch to any dinner.

Product size: 11 x 4 x 4 in Min. 12

Don't let this cute cat ladle throw you for a loop, It's the purrfect companion for any soup!