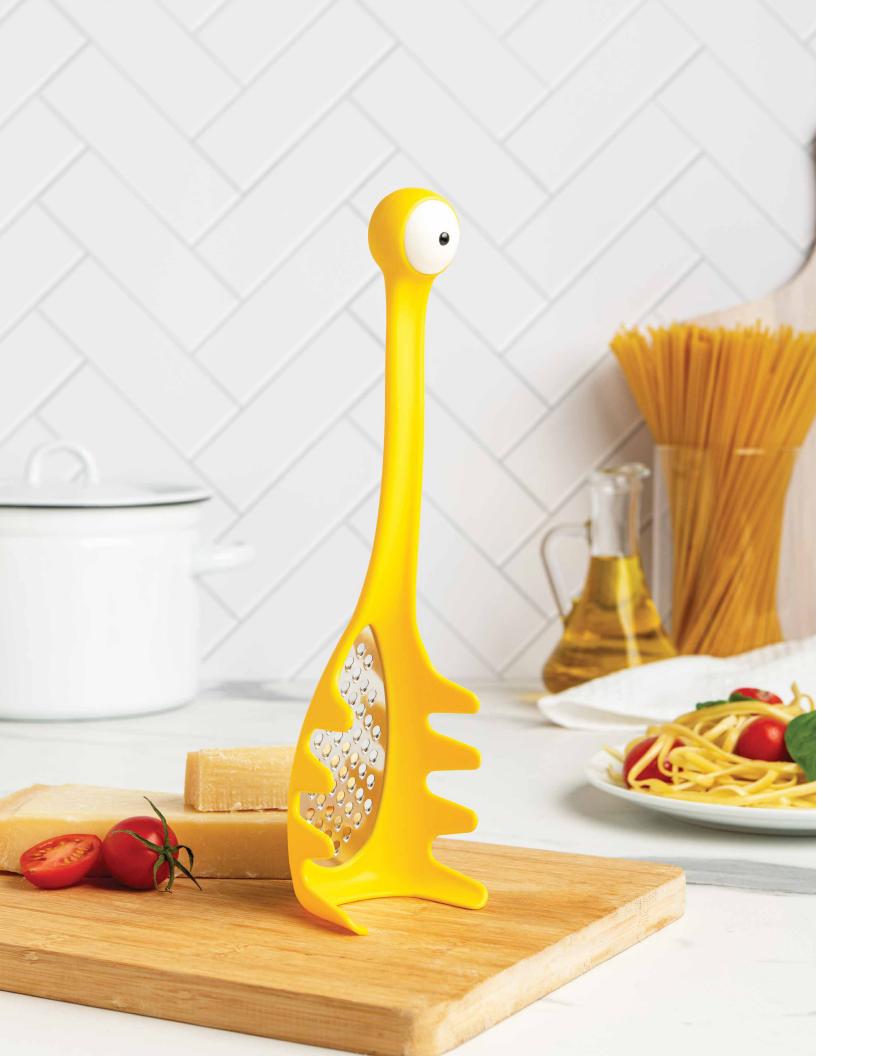

### **Multi Monster**

Pasta Server & Grater

Whether adding flavor or serving you, There's so much that Multi Monster can do!

Product size: 10.83 x 3.03 x 2.13 in Min. 6