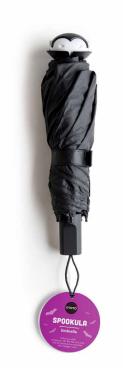

Product size: 1.8 x 1.6 x 5.4 in Min. 6

Glass Tumbler with 2 Straws

Unfurl your dark companion with the flick of a wrist, And let Spookula turn raindrops into midnight's mist!

Product size: 11.81 x 2.95 x 2.36 in Min. 6

### Spookula Umbrella

Unfurl your dark companion with the flick of a wrist, And let Spookula turn raindrops into midnight's mist!

Product size: 11.81 x 2.95 x 2.36 in : Min. 6