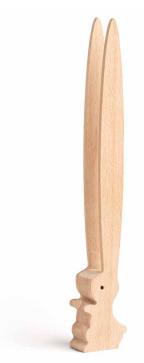

Bernie will help you grab that toasted bread, So burnt fingers you will not dread!

Product size: 9.09 x 1.5 x 1.02 in : Min. 12