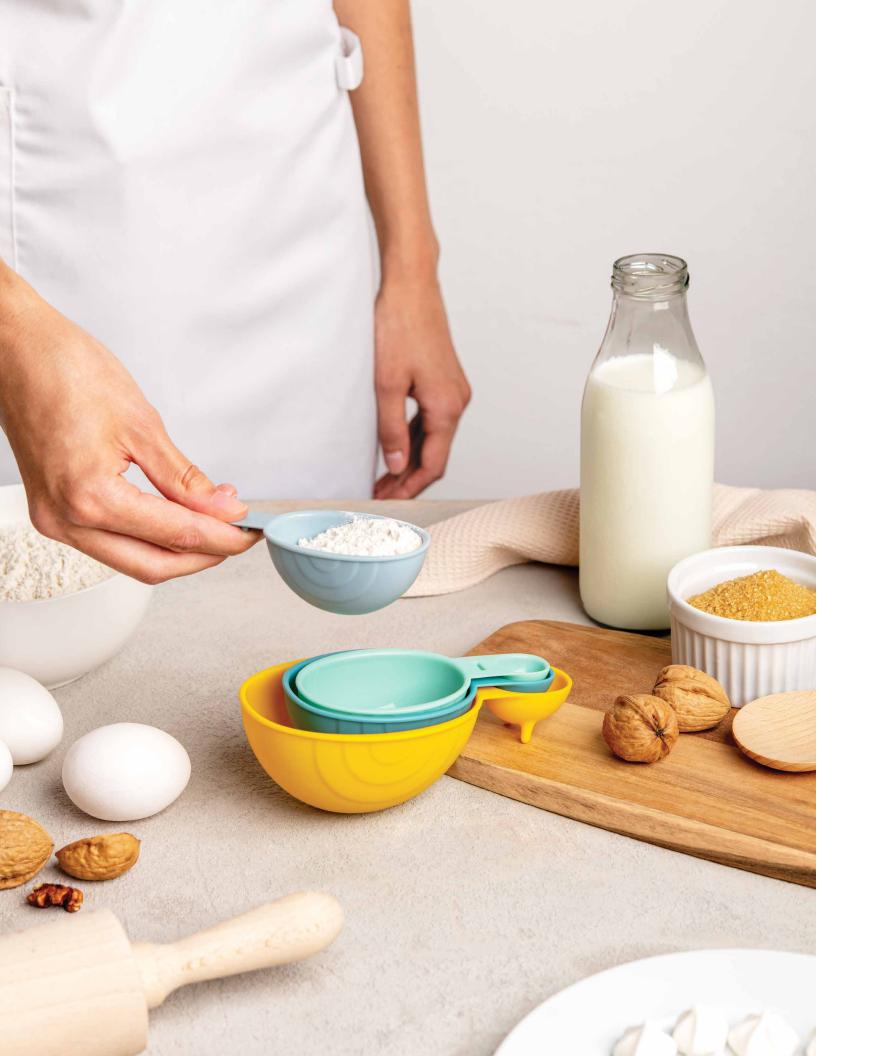

# Shelly

Measuring Cups and Spoons Set

Meet Shelly, their shape is a delight, With a measuring spoon and cup so bright. Cooking's so easy with Shelly by your side, Your baking will be a success every time!

Product size: 6.3 x 3.3 x 2.5 in Min. 6

Measuring Spoons and Egg Separator

Sweet or salty? It doesn't matter. For a perfect recipe, you have to measure. A lot of sugar or just a drop, and for some extra pleasure - put a cherry on top!