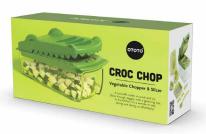

# Croc Chop

Vegetable Chopper & Slicer

A crocodile cutter, so quick and sly, Slices through veggies with a gleaming eye, In the kitchen, it's a wonder to see, Dicing and slicing, so effortlessly!

Product size: 9.96 x 5 x 4.41 in Min. 6