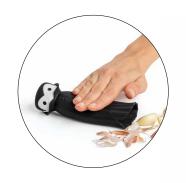

### **Count Corkula**

Wine Stopper & Pourer

Behold Count Corkula, regal in wine's protection, A vampire's touch, bringing forth flavor's resurrection.

Drac N' Roll

Garlic Peeler

Rock back and forth and give it a roll, Toss the skinless cloves into the bowl. That's how easy it is to prep a meal, With Drac N' Roll to strip the peel!