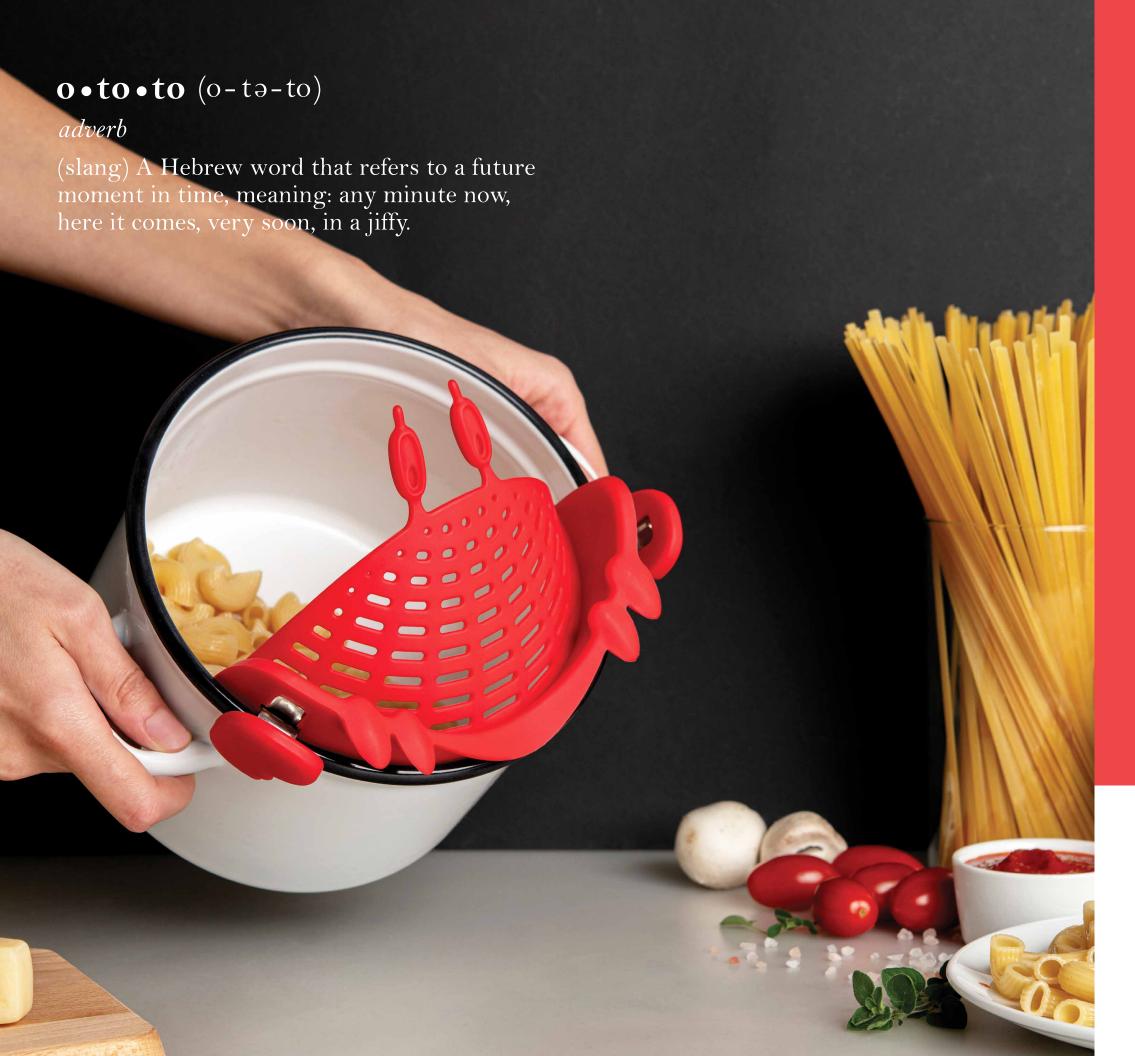

Product size: 6.50 x 3.70 x 10.51 in : Min. 6

Crabby

Clip on Strainer

With Crabby pincers, it holds on with glee, Straining your food, so effortlessly! Product size: 8.69 x 2.87 x 5.68 in Min. 6