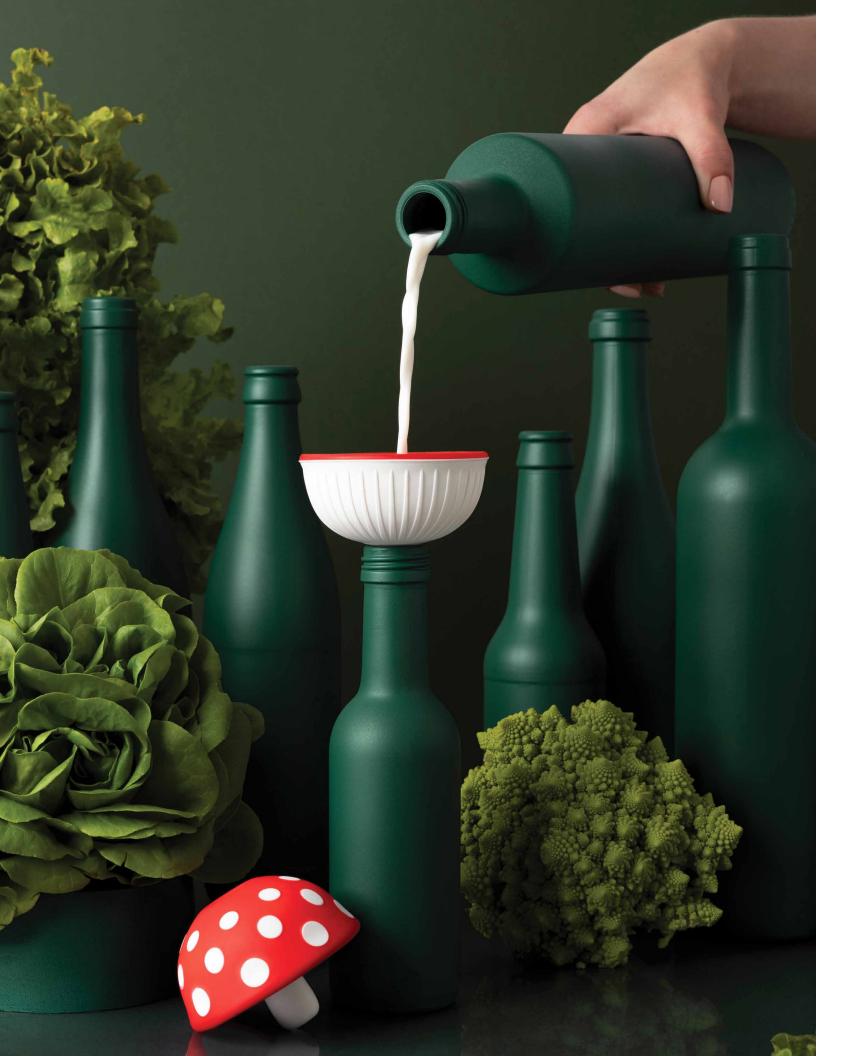

# Fungilicious

Funnel

Fungilicious keeps your counters clean, so pour with ease as much as you please!

Product size: 2 x 2.7 x 2.7 in Min. 6

# **Fungilicious XL**

Funnel

Fungilicious XL keeps your counters clean, So pour with ease as much as you please! Product size: 2.7 x 4.1 x 4.1 in Min. 6