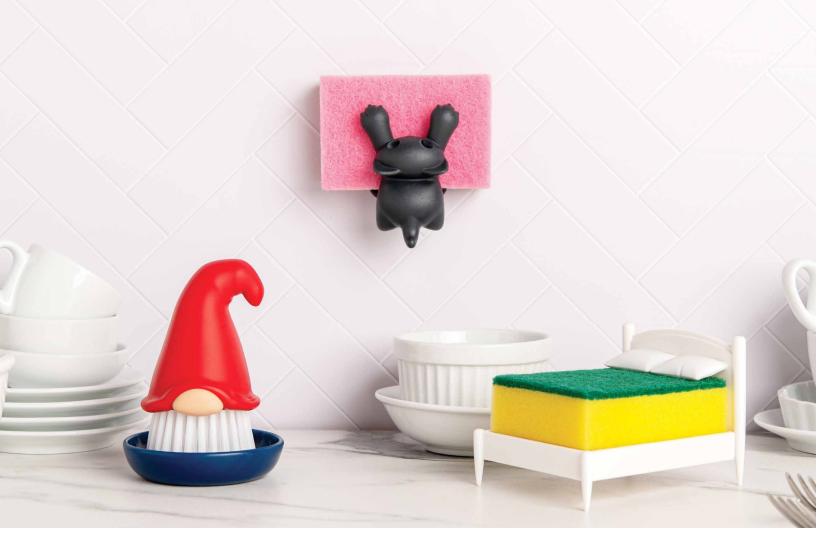

### Scrubby

Kitchen Sponge Holder

If you have a lot of dishes and need a helping paw, Scrubby is here with your sponge in his claws!

Product size: 3.9 x 3.1 x 3.9 in : Min. 6

: Min. 6

Product size: 3.27 x 3.27 x 4.53 in