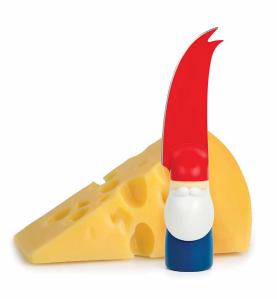

# **Bert**

Cheese Knife

Big blocks or small, no curds can compete, Bert's never known a cheese he didn't want to meet.

Product size: 1.6 x 6.3 x 1.4 in : Min. 6

**Barry** Grater

Carrots or cheese make a grate spot to scratch and once they meet Barry it's a guaranteed match!