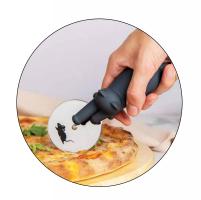

# Garligator

Garlic Press

When some garlic in your dish is a must, Garligator is the friend to trust! Product size: 9.06 x 3.54 x 2.68 in Min. 6

Pizza Cutter

Whether it's pepperoni, veggie, or supreme, Kitty-cut will make your pizza beam. With its quick and precise cuts, no fuss, Kitty-cut will become your new must!