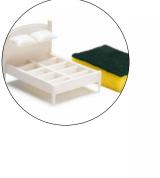

### **Clean Dreams** Kitchen Sponge Holder

Once the dishes are clean and bright, lay your sponge in its bed and let it sleep tight.

Product size: 3 x 4.5 x 3 in : Min. 6

Look out, it's a trap!
Watch it snap shut on your leaves with attitude to spare.
Tea Trap will brew your tea with the utmost care!