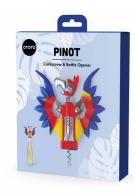

# Pinot

Corkscrew & Bottle Opener

Rosés are red, Chardonnays are white, Pinot's a parrot but he keeps the wine flowing all night!