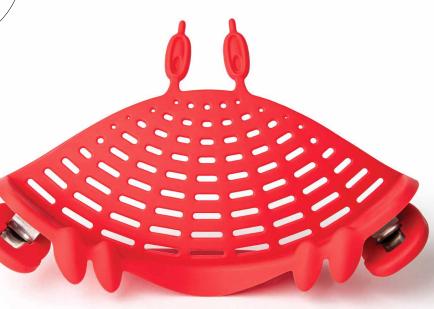

Product size: 6.50 x 3.70 x 10.51 in : Min. 6

Crabby

Clip on Strainer

With Crabby pincers, it holds on with glee, Straining your food, so effortlessly! Product size: 8.69 x 2.87 x 5.68 in Min. 6