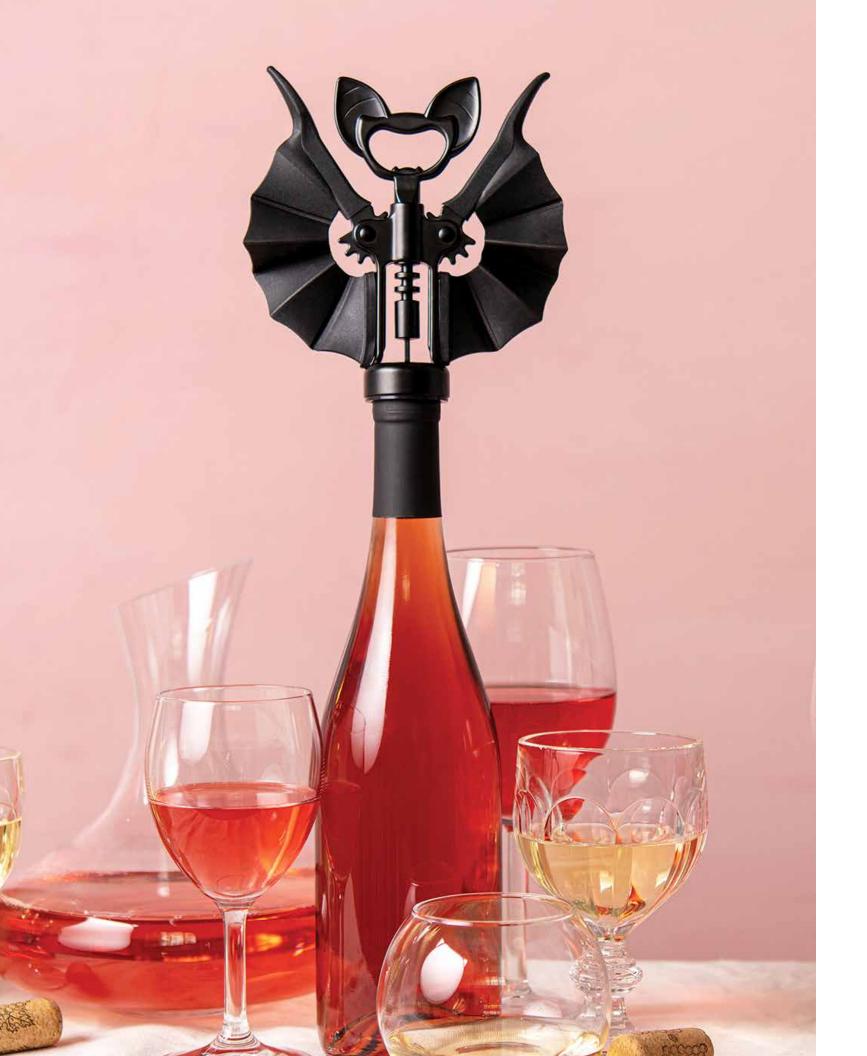

### Elizabat

### Kitchen Scissors

You'll never need to use a knife, These scissors, will slice and dice. They'll make your cooking so much fun, With these bat scissors, your job will be done!

: Product size: 8.27 x 4.33 x 0.67 in