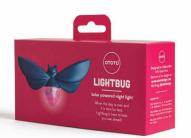

NEW Pet Hair Remover

Let this canine companion, so clever and keen, Wipe away pet hair, keeping everything clean!

Product size: 5.12 x 0.79 x 4.92 in : Min. 6

Solar Powered Night Light

When the day is over and it is time for bed, Lightbug is here to help you see ahead!