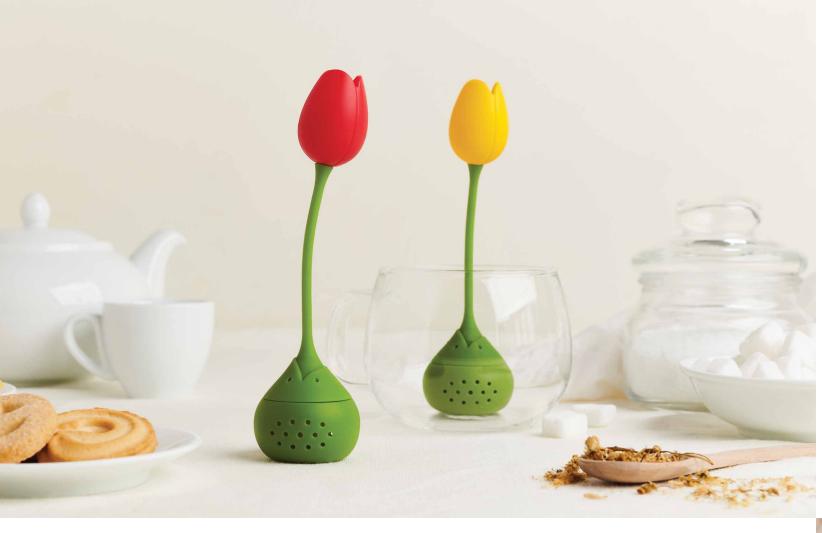

nd Red and Aqua are ready to lend a helping claw!

Product size: 3.1 x 1.7 x 3.9 in : Min. 6













Tea Infuser

When your tea needs a helping claw just turn to Crab Tea, And in a moment your perfect cup of tea will be ready!

Product size: 2.4 x 2.4 x 3.9 in : Min. 6











### Scrubby

Kitchen Sponge Holder

If you have a lot of dishes and need a helping paw, Scrubby is here with your sponge in his claws!

Product size: 3.9 x 3.1 x 3.9 in : Min. 6







: Min. 6

Product size: 3.27 x 3.27 x 4.53 in







Dish Brush

When your sink is cluttered and dirty, There is no better friend than Beardy.









### **Clean Dreams** Kitchen Sponge Holder

Once the dishes are clean and bright, lay your sponge in its bed and let it sleep tight.





Product size: 3 x 4.5 x 3 in : Min. 6





Look out, it's a trap!
Watch it snap shut on your leaves with attitude to spare.
Tea Trap will brew your tea with the utmost care!

Product size: 11.5 x 4.7 x 0.7 in
Min. 6

Tea Trap OT929 Multicolor







Tea Infuser

Tulip will help relax your soul. Plant it in your cup to infuse your world with fragrance and flavor to make you feel whole.



Product size: 1.8 x 1.8 x 6.4 in Min. 12



Tea Infuser















# Buddy

Spoon Holder and Steam Releaser

When your pot's boiling over or you need a free hand, Buddy is there to help you with all your demands! Who's a good boy?







# Agatha

Spoon Holder and Steam Releaser

Double, Double, Toil and Trouble... Concocting a delicious potion? Agatha will hold your spoon and release the steam from your bubbling pot!

Product size: 3 x 2 x