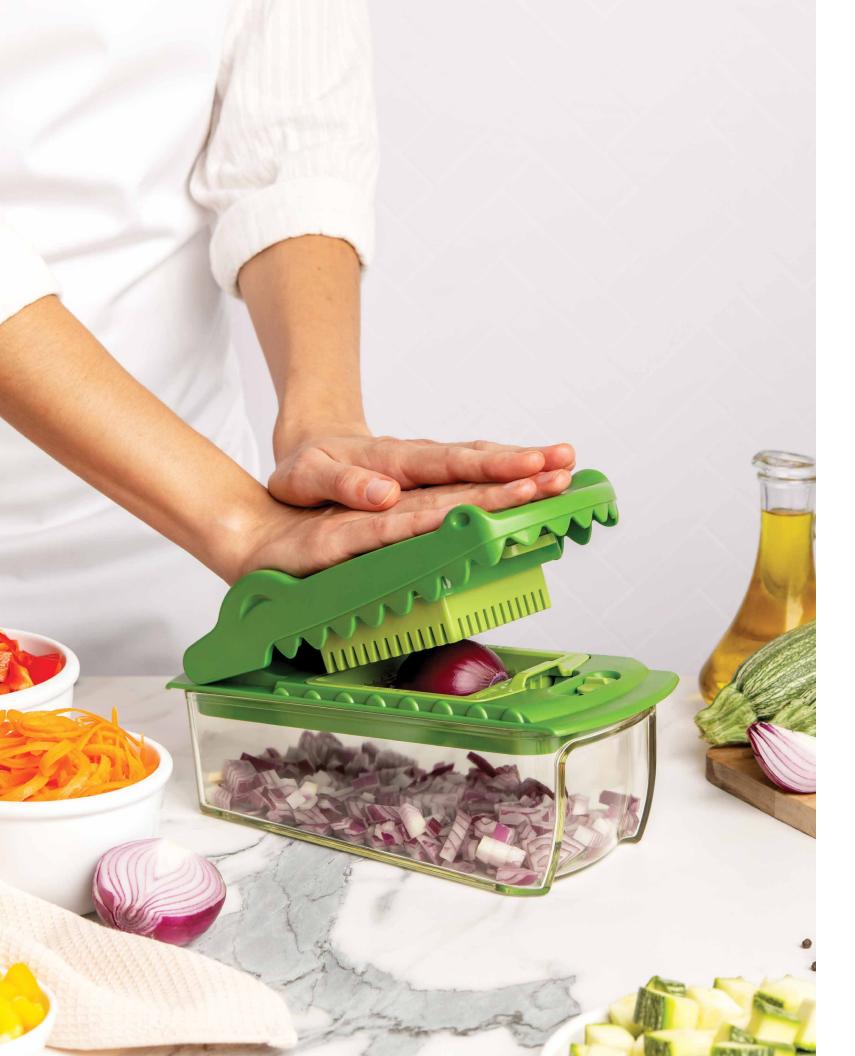

# Croc Chop

Vegetable Chopper & Slicer

A crocodile cutter, so quick and sly, Slices through veggies with a gleaming eye, In the kitchen, it's a wonder to see, Dicing and slicing, so effortlessly!

Product size: 9.96 x 5 x 4.41 in Min. 6