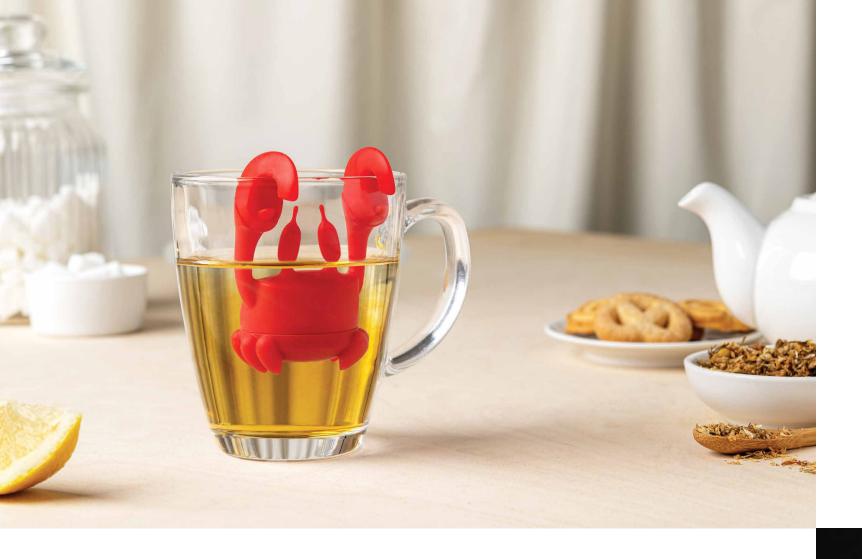

# Spoon Holder and Steam Releaser

For this fearless crustacean steam and bubbles are like a day at the spa, and Red and Aqua are ready to lend a helping claw!

Product size: 3.1 x 1.7 x 3.9 in : Min. 6

Tea Infuser

When your tea needs a helping claw just turn to Crab Tea, And in a moment your perfect cup of tea will be ready!

Product size: 2.4 x 2.4 x 3.9 in : Min. 6