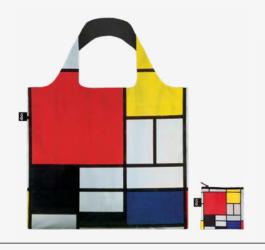

HILMA AF KLINT, MONDRIAN Recycled Zip Pockets

LS.WK.SC

WASSILY KANDINSKY Several Circles Recycled Laptop Sleeve 13"

WK.SC

WASSILY KANDINSKY Several Circles Recycled Bag

PM.CO.R

BB.PM.CO

PIET MONDRIAN
Composition with Red, Yellow, Blue and Black Recycled Bag

PIET MONDRIAN
Composition with Red, Yellow, Blue and Black Recycled Bumbag

ZP.MU.DE

MONDRIAN, KANDINSKY, DELAUNAY Recycled Zip Pockets

WE.PM.CM

WE.PM.CO

LS.PM.CO

PIET MONDRIAN
Composition with Red, Yellow, Blue and Black Mini Weekender