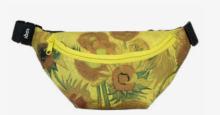

# VINCENT VAN GOGH Sunflowers, Self-Portrait, Almond Blossom Recycled Zip Pockets

VG.WH.R

VINCENT VAN GOGH A Wheatfield with Cypresses Recycled Bag

VG.SF.R

VINCENT VAN GOGH Sunflowers Recycled Bag

BB.VG.SF

VINCENT VAN GOGH Sunflowers Recycled Bumbag

NEW

VG.IR

VINCENT VAN GOGH Irises Recycled Bag