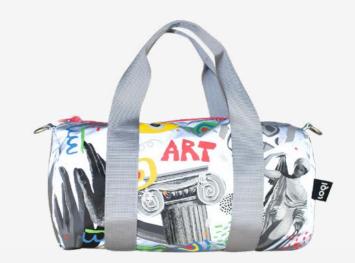

# Reflective/Recycled

WE.RE.CA

CLASSIC ART

Reflective Mini Weekender

CL.AR.RE

CLASSIC ART
Reflective Bag Front

ART

CL.AR

CLASSIC ART

Recycled Bag Front

ZP.RE.CA

CLASSIC ART
Reflective Zip Pockets