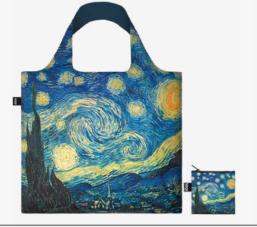

# Recycled

KATSUSHIKA HOKUSAI

**BB.VG.SN** 

**VINCENT VAN GOGH** 

VG.SN.R **VINCENT VAN GOGH** The Starry Night Recycled Bag

**VINCENT VAN GOGH** 

**NEW** 

KATSUSHIKA HOKUSAI