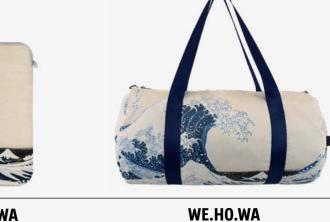

# Recycled

KATSUSHIKA HOKUSAI

**BB.VG.SN** 

**VINCENT VAN GOGH** 

VG.SN.R **VINCENT VAN GOGH** The Starry Night Recycled Bag

**VINCENT VAN GOGH** 

**NEW** 

KATSUSHIKA HOKUSAI

LS.HO.WA KATSUSHIKA HOKUSAI The Great Wave Recycled Laptop Sleeve 13"

**VGM.AG BACK** 

**VINCENT VAN GOGH** 

ZP.WM **WILLIAM MORRIS** Recycled Zip Pockets

HO.WA.R KATSUSHIKA HOKUSAI The Great Wave Recycled Bag

WE.HO.WM KATSUSHIKA HOKUSAI The Great Wave Recycled Mini Weekender

HO.RF KATSUSHIKA HOKUSAI Red Fuji, Mountains in Clear Weather Bag

**WILLIAM MORRIS** The Strawberry Thief. Decorative Fabric, Recycled Bag