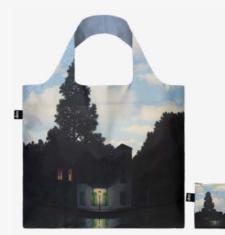

# Recycled

FK.TF FRIDA KAHLO The Frame (Self-Portrait) Recycled Bag

FK.SP.R FRIDA KAHLO Self Portrait with Hummingbird **Recycled Bag** 

FRIDA KAHLO Self Portrait on the Borderline Recycled Bag

FK.SF

RM.TI RENÉ MAGRITTE The Treachery Bag