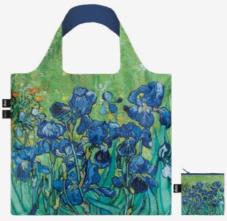

VINCENT VAN GOGH Sunflowers Recycled Bumbag

NEW

VG.IR

VINCENT VAN GOGH Irises Recycled Bag

# VINCENT VAN GOGH The Starry Night, A Wheatfield With Cypresses, Irises Recycled Zip Pockets

# WE.VG.IM

VINCENT VAN GOGH Irises Mini Weekender