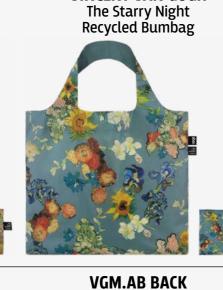

# Recycled

VG.AB.R

VINCENT VAN GOGH Almond Blossom Recycled Bag

BB.VG.AB

VINCENT VAN GOGH Almond Blossom Recycled Bumbag

ZP.MU.VR

# VINCENT VAN GOGH Sunflowers, Self-Portrait, Almond Blossom Recycled Zip Pockets

VG.WH.R

VINCENT VAN GOGH A Wheatfield with Cypresses Recycled Bag

VG.SF.R

VINCENT VAN GOGH Sunflowers Recycled Bag

BB.VG.SF