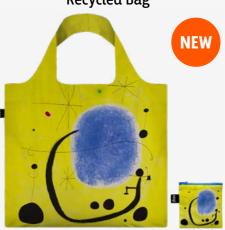

ZP.MU.KR

**GUSTAV KLIMT Recycled Zip Pockets** 

**OHARA KOSON** Peacock Recycled Bag

OK.PE

**RACHEL RUYSCH** Still Life with Flowers Recycled Bag

RR.SL