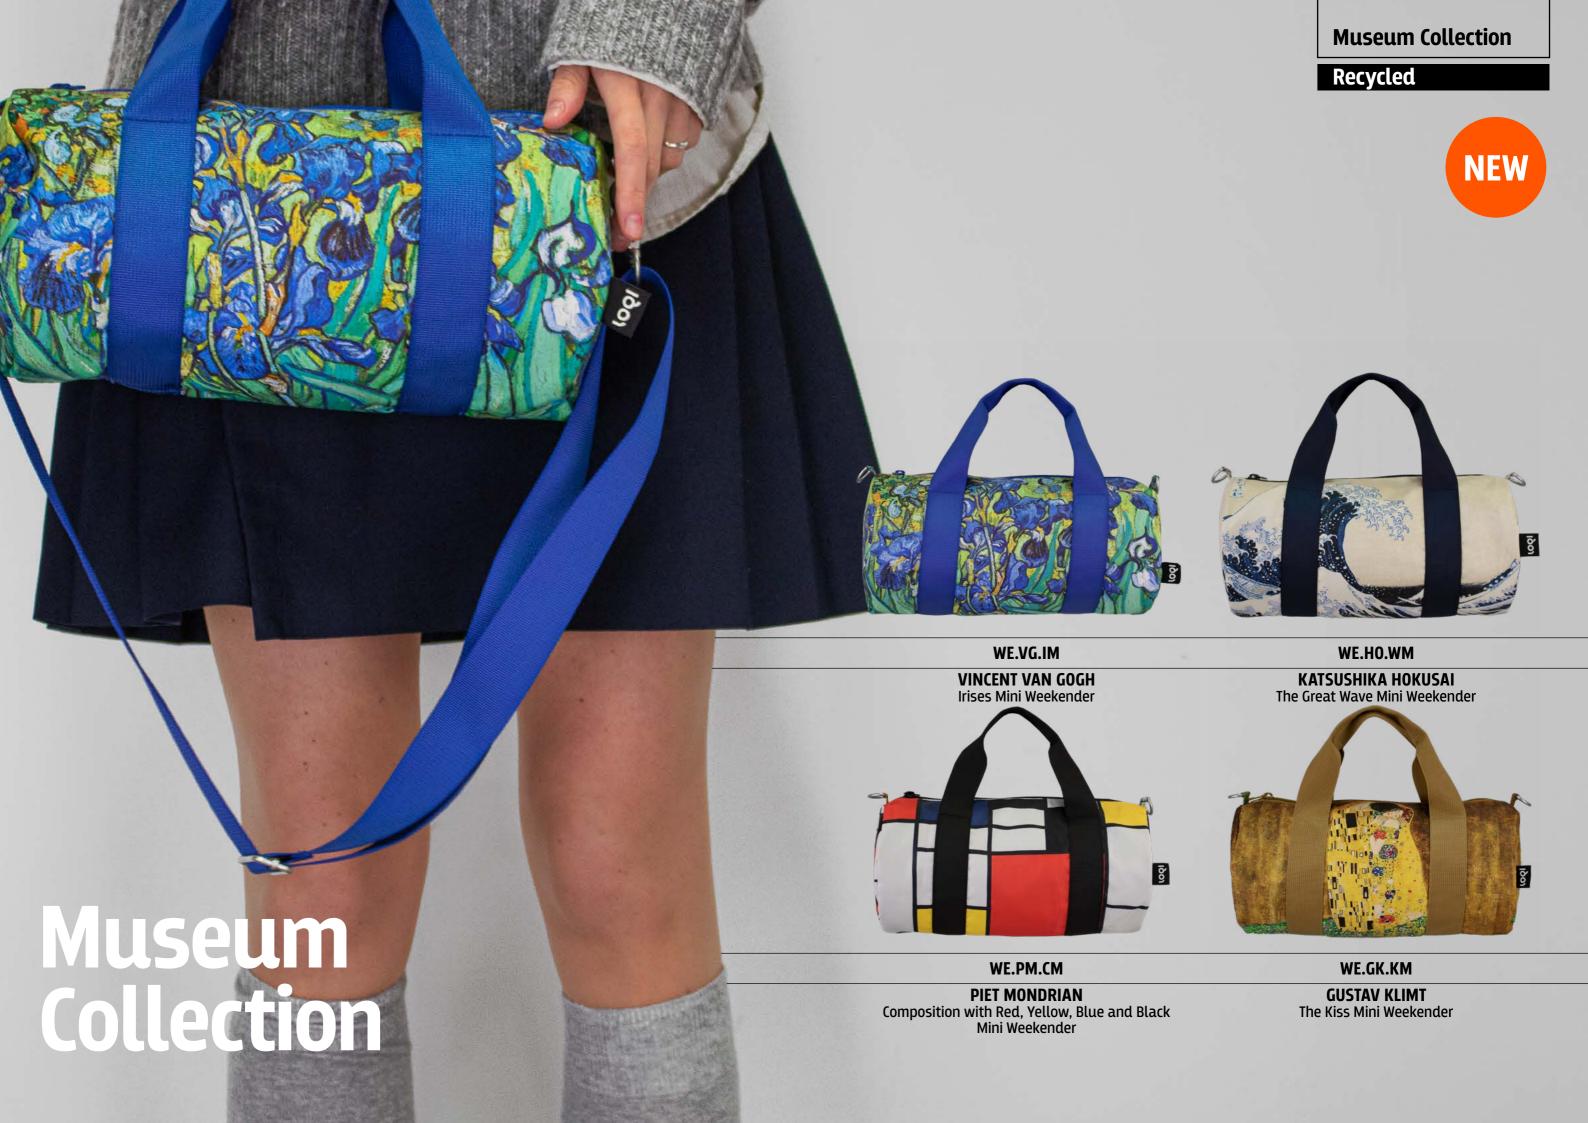

# WE.VG.IM

VINCENT VAN GOGH Irises Mini Weekender

WE.HO.WM KATSUSHIKA HOKUSAI The Great Wave Recycled Mini Weekender

HO.RF KATSUSHIKA HOKUSAI Red Fuji, Mountains in Clear Weather Bag

**WILLIAM MORRIS** The Strawberry Thief. Decorative Fabric, Recycled Bag

LS.GK.KI

WE.GK.KM **GUSTAV KLIMT** 

Recycled Zip Pockets The Kiss Mini Weekender

**SANDRO BOTTICELLI** 

ZP.SB

SB.VE.R **SANDRO BOTTICELLI** Portrait of Venus Recycled Bag

SB.BV **SANDRO BOTTICELLI** Birth of Venus Recycled Bag