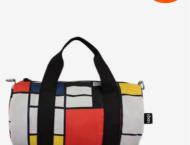

HILMA AF KLINT, MONDRIAN Recycled Zip Pockets

LS.WK.SC

WASSILY KANDINSKY Several Circles Recycled Laptop Sleeve 13"

WK.SC

WASSILY KANDINSKY Several Circles Recycled Bag

PM.CO.R

BB.PM.CO

PIET MONDRIAN
Composition with Red, Yellow, Blue and Black Recycled Bag

PIET MONDRIAN
Composition with Red, Yellow, Blue and Black Recycled Bumbag

ZP.MU.DE

MONDRIAN, KANDINSKY, DELAUNAY Recycled Zip Pockets

WE.PM.CM

WE.PM.CO

LS.PM.CO

PIET MONDRIAN
Composition with Red, Yellow, Blue and Black Mini Weekender