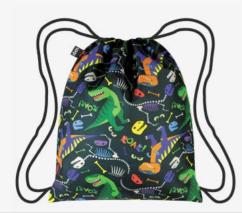

**DINOSAUR ROAR** Recycled Mini Weekender

WE.DR

**DINOSAUR ROAR** Recycled Mini Zip Pocket

ZP.DR

BP.DR

DINOSAUR ROAR
Recycled Mini Backpack

BB.DR

DINOSAUR ROAR
Recycled Mini Bumbag