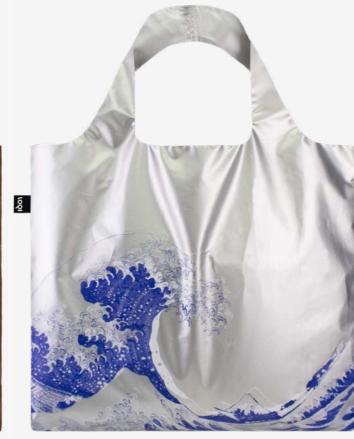

# Metallic

JV.GI.RO
JOHANNES VERMEER
Girl with a Pearl Earring
Rose Gold Metallic Bag

HO.WA.SI

KATSUSHIKA HOKUSAI

The Great Wave

Silver Metallic Bag

TATE

A WOMAN A

LS.HO.WA KATSUSHIKA HOKUSAI The Great Wave Recycled Laptop Sleeve 13"

**VGM.AG BACK** 

**VINCENT VAN GOGH** 

ZP.WM **WILLIAM MORRIS** Recycled Zip Pockets

HO.WA.R KATSUSHIKA HOKUSAI The Great Wave Recycled Bag