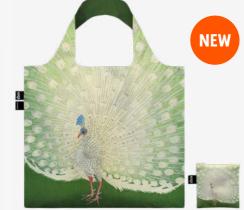

# Recycled

KATSUSHIKA HOKUSAI

**BB.VG.SN** 

**VINCENT VAN GOGH** 

VG.SN.R **VINCENT VAN GOGH** The Starry Night Recycled Bag

**VINCENT VAN GOGH** 

**NEW** 

KATSUSHIKA HOKUSAI

LS.HO.WA KATSUSHIKA HOKUSAI The Great Wave Recycled Laptop Sleeve 13"

**VGM.AG BACK** 

**VINCENT VAN GOGH** 

ZP.WM **WILLIAM MORRIS** Recycled Zip Pockets

HO.WA.R KATSUSHIKA HOKUSAI The Great Wave Recycled Bag