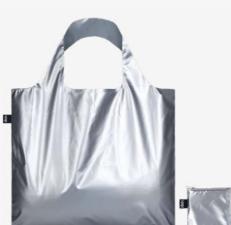

# Bag

I weigh 166 g (5.85 oz) I can carry 10 kg (22 lbs) My size is 50 × 42 cm (19.7" × 16.5") My handle is 27 cm (10.6")

I weigh 95 g (3.5 oz) I can carry 10 kg (22 lbs) My size is 34 × 28 cm (13.4" × 11")

My handle is 20 cm (7.8")