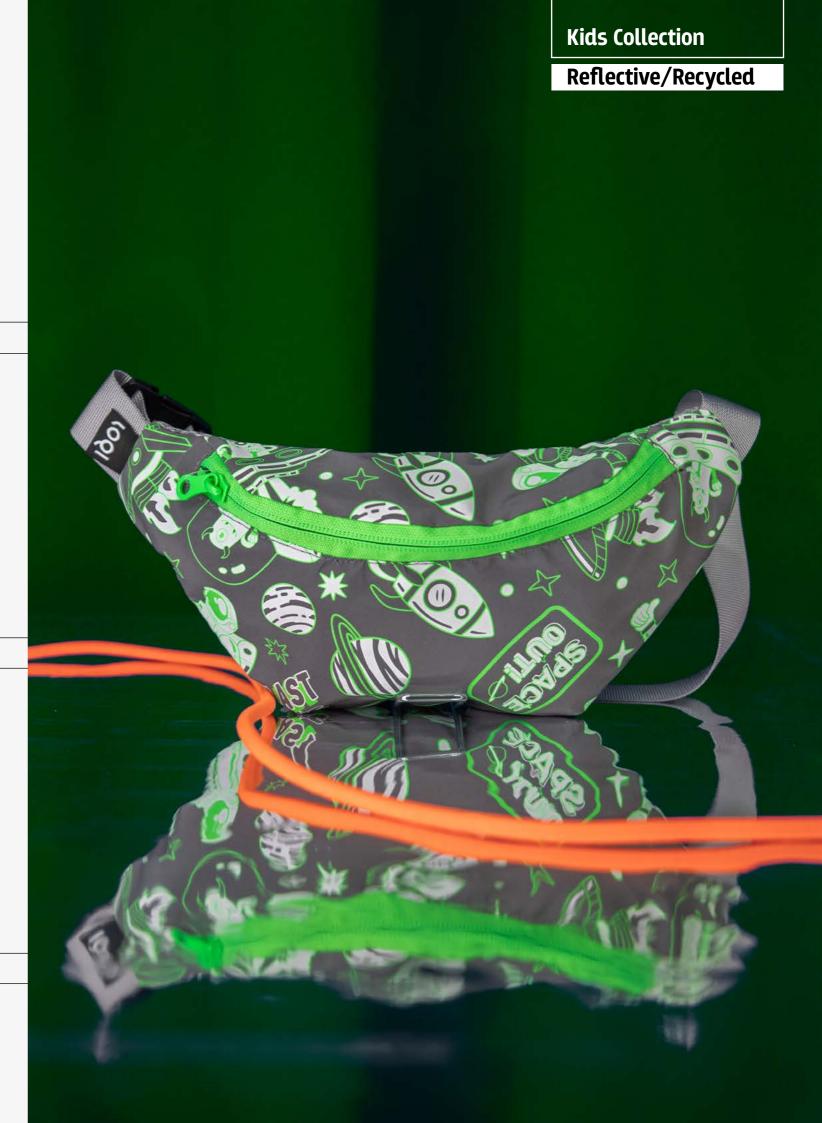

# Reflective/Recycled

ZP.RE.SO

SPACE OUT
Reflective Mini Zip Pocket

SPACE OUT Reflective Mini Bumbag

BB.RE.SO

WE.RE.SO

SPACE OUT
Reflective Mini Weekender

WE.SU

BP.RE.SO

SPACE OUT Reflective Mini Backpack

SPACE UFO Recycled Mini Weekender

SPACE UFO
Recycled Mini Zip Pocket

ZP.SU

BP.SU

SPACE UFO Recycled Mini Backpack

SPACE UFO
Recycled Mini Bumbag