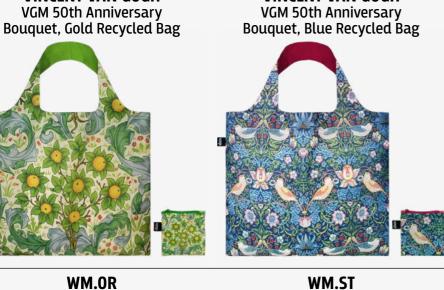

LS.HO.WA KATSUSHIKA HOKUSAI The Great Wave Recycled Laptop Sleeve 13"

**VGM.AG BACK** 

**VINCENT VAN GOGH** 

ZP.WM **WILLIAM MORRIS** Recycled Zip Pockets

HO.WA.R KATSUSHIKA HOKUSAI The Great Wave Recycled Bag