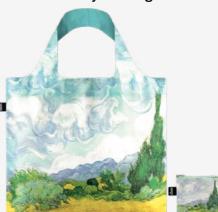

# VINCENT VAN GOGH Sunflowers, Self-Portrait, Almond Blossom Recycled Zip Pockets

VG.WH.R

VINCENT VAN GOGH A Wheatfield with Cypresses Recycled Bag

VG.SF.R

VINCENT VAN GOGH Sunflowers Recycled Bag

BB.VG.SF