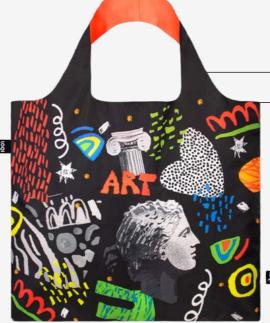

# Reflective/Recycled

WE.RE.CA

CLASSIC ART

Reflective Mini Weekender

CL.AR.RE

CLASSIC ART
Reflective Bag Front

ART

CL.AR

CLASSIC ART

Recycled Bag Front

ZP.RE.CA

CLASSIC ART
Reflective Zip Pockets