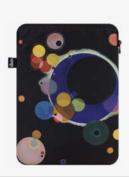

HILMA AF KLINT, MONDRIAN Recycled Zip Pockets

LS.WK.SC

WASSILY KANDINSKY Several Circles Recycled Laptop Sleeve 13"

WK.SC

WASSILY KANDINSKY Several Circles Recycled Bag

PM.CO.R

BB.PM.CO

PIET MONDRIAN
Composition with Red, Yellow, Blue and Black Recycled Bag