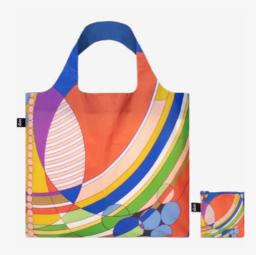

# TF.MT TOM OF FINLAND

Use a Rubber Milky Transparent Bag

Transparent

TF.BV

TOM OF FINLAND Bon Voyage Recycled Bag

Frank Lloyd Wright Foundation

The work of Frank Lloyd Wright (1867-1959) is recognized worldwide as pivotal to the development of modern architecture. Through a deep understanding of our relationship with the natural world, Wright's ideas and designs were inspired by organic forms. His vision, "to make life more beautiful, the world a better one for living in, and to give rhyme, reason, and meaning to life" is carried on through the Frank Lloyd Wright Foundation and represented on the UNESCO World Heritage List.

FL.MB FRANK LLOYD WRIGHT March Balloons Recycled Bag

LS.FL.MB FRANK LLOYD WRIGHT March Balloons Recycled Laptop Sleeve 13"

BB.FL.MB FRANK LLOYD WRIGHT March Balloons Recycled Bumbag

WE.FL.MB FRANK LLOYD WRIGHT **March Balloons** Recycled Weekender