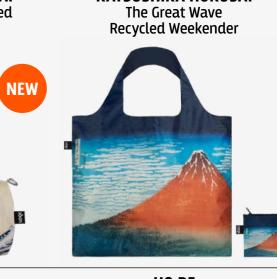

# Recycled

KATSUSHIKA HOKUSAI

**BB.VG.SN** 

**VINCENT VAN GOGH** 

VG.SN.R **VINCENT VAN GOGH** The Starry Night Recycled Bag

**VINCENT VAN GOGH** 

**NEW** 

KATSUSHIKA HOKUSAI

LS.HO.WA KATSUSHIKA HOKUSAI The Great Wave Recycled Laptop Sleeve 13"

**VGM.AG BACK** 

**VINCENT VAN GOGH** 

ZP.WM **WILLIAM MORRIS** Recycled Zip Pockets

HO.WA.R KATSUSHIKA HOKUSAI The Great Wave Recycled Bag

WE.HO.WM KATSUSHIKA HOKUSAI The Great Wave Recycled Mini Weekender

HO.RF KATSUSHIKA HOKUSAI Red Fuji, Mountains in Clear Weather Bag

**WILLIAM MORRIS** The Strawberry Thief. Decorative Fabric, Recycled Bag