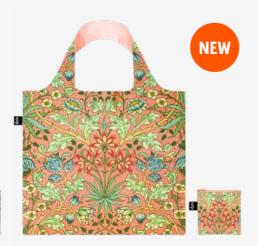

LS.HO.WA KATSUSHIKA HOKUSAI The Great Wave Recycled Laptop Sleeve 13"

**VGM.AG BACK** 

**VINCENT VAN GOGH** 

ZP.WM **WILLIAM MORRIS** Recycled Zip Pockets

HO.WA.R KATSUSHIKA HOKUSAI The Great Wave Recycled Bag