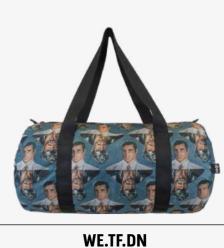

LB.SP

**TOM OF FINLAND** Day & Night Recycled Laptop Sleeve 13"

LS.TF.DN FRONT/BACK

**TOM OF FINLAND** Day & Night, Bon Voyage Recycled Zip Pockets

**ZP.TF.DN** 

JS.NT

**JEAN SPENCER** 

No Title Recycled Bag

**TF.DN BACK** 

**TOM OF FINLAND** Day & Night Recycled Weekender

TF.SM

**TOM OF FINLAND** Use a Rubber Bag

DS.VB **DENNIS STOCK** 

Venice Beach Rock Festival **Recycled Bag** 

EE.DJ

**ELLIOTT ERWITT** Dog Jumping Recycled Bag