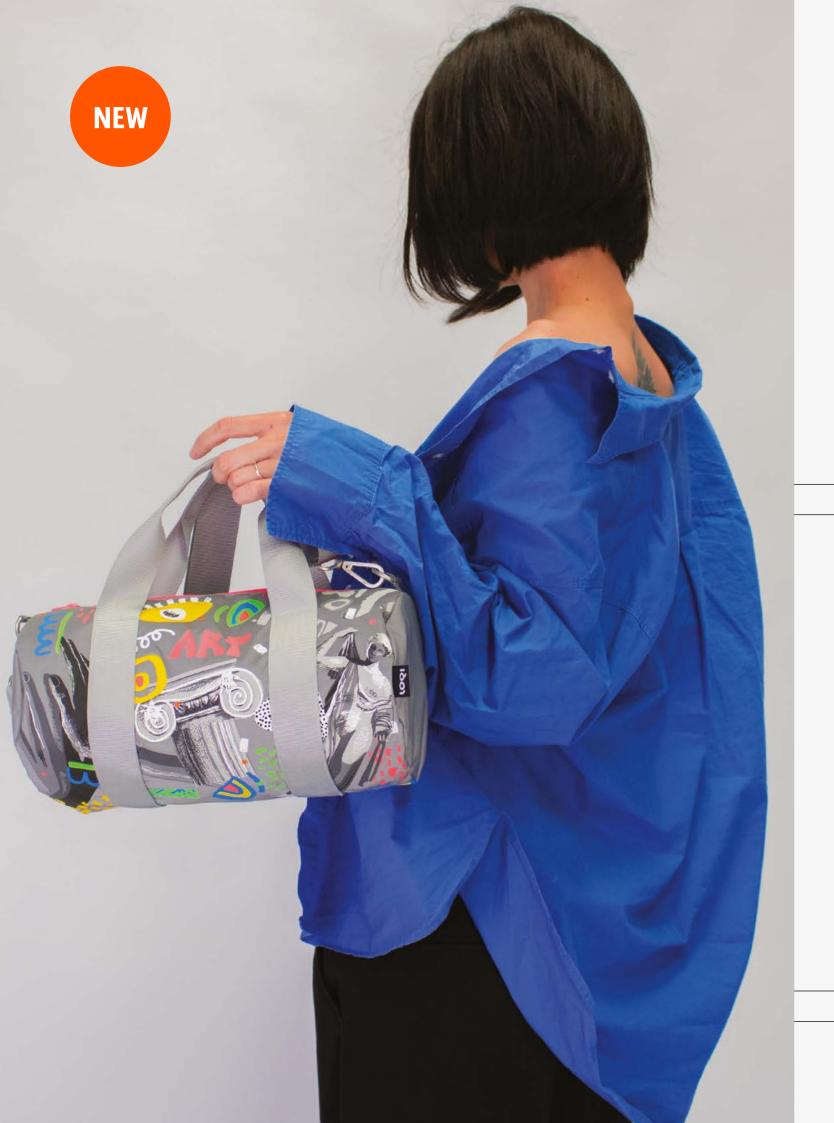

) Mini 13 × 27 cm (8" × 11") A4 paper sizes. My size is $24 \times 33$ cm $(9,4" \times 13")$

# Weekender Mini

We come as a family.



# Laptop Sleeve

I weigh 105 g (3.7 oz) I can carry 3 kg (6.6 lbs) My size is  $30 \times 15 \times 2$  cm (11.8" × 5.9" × 0.79") My adjustable strap is 52 - 92 cm (20.5" - 36.2")









Backpack

Backpack Mini

Bumbag

**Bumbag** Mini



# Metallic/Recycled





KC.AA

KIMBERLY CARPENTER Recycled Bag

KC.AA.RO

### KIMBERLY CARPENTER Rose Gold Metallic Bag









NT.PL

NAO TATSUMI Playa del Rey Recycled Bag Front NT.PL

NAO TATSUMI
Playa del Rey Recycled Bag Back





LJ.TV

LOULOU JOAO
The Vase Recycled Bag Front

LJ.TV

LOULOU JOAO
The Vase Recycled Bag Back



AP.AP
ANA POPESCU
Apple Recycled Bag

CJ.SC

CACHETE JACK
Star Couples Recycled Bag





# **Artist Collection**

# Reflective/Recycled





WE.RE.CA

CLASSIC ART

Reflective Mini Weekender

CL.AR.RE

CLASSIC ART
Reflective Bag Front







ART

CL.AR

CLASSIC ART

Recycled Bag Front

ZP.RE.CA

CLASSIC ART
Reflective Zip Pockets

### **Artist Collection**











BB.RP.CA

**RED POPPY BEE** 





ZP.SC.CR



SC.DO.R

STEPHEN CHEETHAM

Dogs Recycled Bag

**RP.CA RED POPPY BEE** Cats Recycled Bag



ZP.RP.CA **RED POPPY BEE** Cats Recycled Zip Pockets



STEPHEN CHEETHAM Cats & Dogs Zip Pockets



STEPHEN CHEETHAM Cats Recycled Bag

SC.CA.R



WE.RP.CA

**RED POPPY BEE** 

Cats Recycled Weekender

WE.RP.DO **RED POPPY BEE** Dogs Recycled Weekender



RP.DO **RED POPPY BEE** Dogs Recycled Bag



WE.GP.SR

**GLITTER POWER** 

Sisters

GP.SI.R **GLITTER POWER** Sisters **Recyc