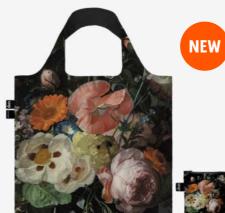

# Recycled

FK.TF FRIDA KAHLO The Frame (Self-Portrait) Recycled Bag

FK.SP.R FRIDA KAHLO Self Portrait with Hummingbird **Recycled Bag** 

FRIDA KAHLO Self Portrait on the Borderline Recycled Bag

FK.SF

RM.TI RENÉ MAGRITTE The Treachery Bag

RENÉ MAGRITTE Golconda Bag

RM.GO

**RENÉ MAGRITTE** Personal Values Bag

RM.PV

**SALVADOR DALI** Dream Caused by the Flight of a Bee Recycled Bag

SD.DR

**SALVADOR DALI** Meditative Rose **Recycled Bag** 

SD.MR