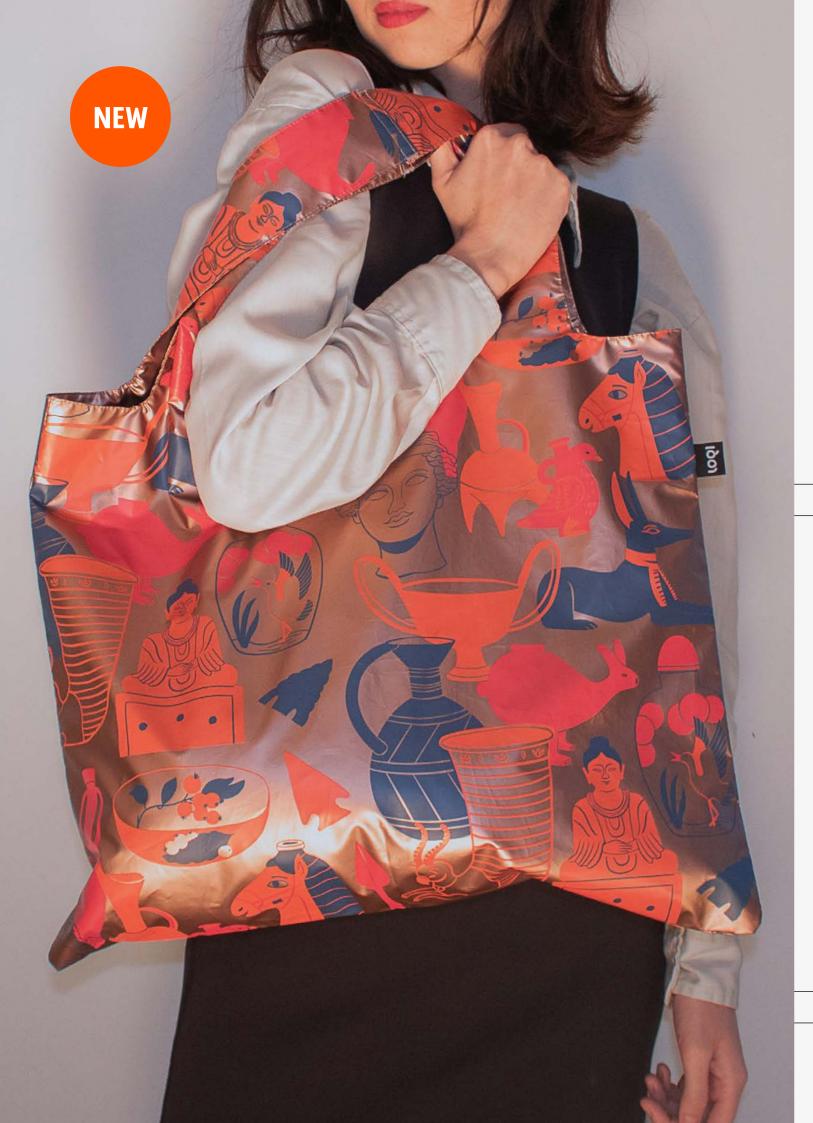

# Metallic

JV.GI.RO
JOHANNES VERMEER
Girl with a Pearl Earring
Rose Gold Metallic Bag

HO.WA.SI

KATSUSHIKA HOKUSAI

The Great Wave

Silver Metallic Bag

TATE

A WOMAN A

# Recycled/Metallic

NEW

HO.WA.SI KATSUSHIKA HOKUSAI The Great Wave Silver Metallic Bag

JV.GI.RO **JOHANNES VERMEER** Girl with a Pearl Earring Rose Gold Metallic Bag

**JOHANNES VERMEER** Girl with a Pearl Earring Recycled Bag