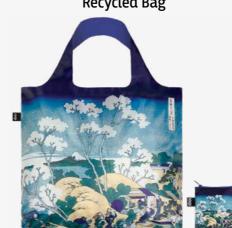

WE.HO.WM KATSUSHIKA HOKUSAI The Great Wave Recycled Mini Weekender

HO.RF KATSUSHIKA HOKUSAI Red Fuji, Mountains in Clear Weather Bag

**WILLIAM MORRIS** The Strawberry Thief. Decorative Fabric, Recycled Bag