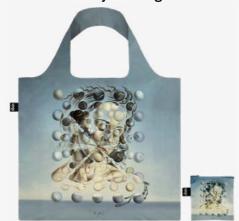

# Recycled/Metallic

NEW

HO.WA.SI KATSUSHIKA HOKUSAI The Great Wave Silver Metallic Bag

JV.GI.RO **JOHANNES VERMEER** Girl with a Pearl Earring Rose Gold Metallic Bag

**JOHANNES VERMEER** Girl with a Pearl Earring Recycled Bag