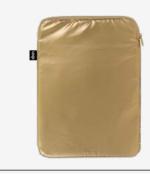

# Laptop Sleeve

I weigh 105 g (3.7 oz) I can carry 3 kg (6.6 lbs) My size is  $30 \times 15 \times 2$  cm (11.8" × 5.9" × 0.79") My adjustable strap is 52 - 92 cm (20.5" - 36.2")

Backpack

Backpack Mini

Bumbag