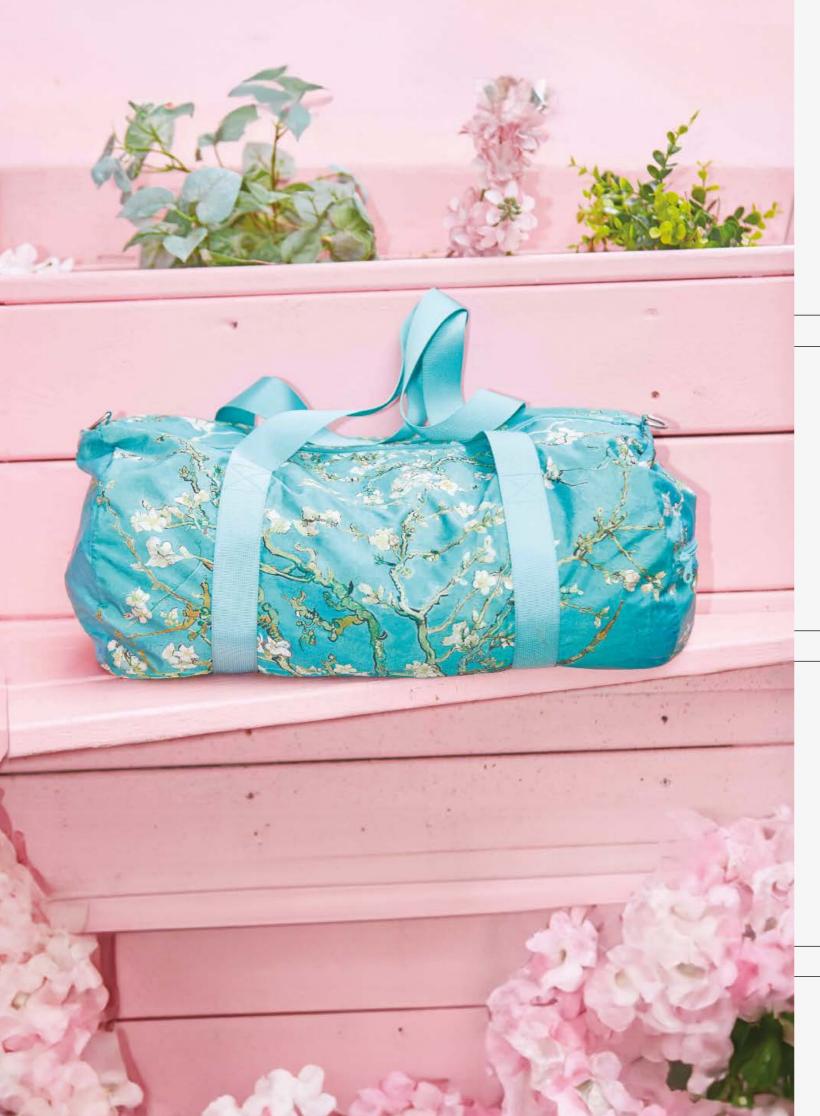

# Recycled

VG.AB.R

VINCENT VAN GOGH Almond Blossom Recycled Bag

BB.VG.AB

VINCENT VAN GOGH Almond Blossom Recycled Bumbag

ZP.MU.VR

# VINCENT VAN GOGH Sunflowers, Self-Portrait, Almond Blossom Recycled Zip Pockets

VG.WH.R

VINCENT VAN GOGH A Wheatfield with Cypresses Recycled Bag

VG.SF.R

VINCENT VAN GOGH Sunflowers Recycled Bag

BB.VG.SF