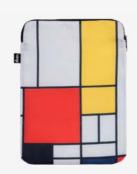

PIET MONDRIAN
Composition with Red, Yellow, Blue and Black Recycled Bumbag

ZP.MU.DE

MONDRIAN, KANDINSKY, DELAUNAY Recycled Zip Pockets

WE.PM.CM

WE.PM.CO

LS.PM.CO

PIET MONDRIAN
Composition with Red, Yellow, Blue and Black Mini Weekender

Omposition with Red, Yellow, Blue and Black Recycled Weekender

and Black Recycled Laptop Sleeve 14"

RD.TE

**ROBERT DELAUNAY** Tour Eiffel, 1926 Recycled Bag

RD.CF

**ROBERT DELAUNAY** Circular Forms Recycled Bag