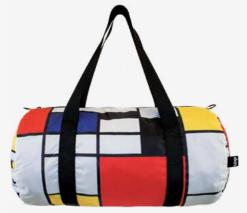

HILMA AF KLINT, MONDRIAN Recycled Zip Pockets

LS.WK.SC

WASSILY KANDINSKY Several Circles Recycled Laptop Sleeve 13"

WK.SC

WASSILY KANDINSKY Several Circles Recycled Bag

PM.CO.R

BB.PM.CO

PIET MONDRIAN
Composition with Red, Yellow, Blue and Black Recycled Bag

PIET MONDRIAN
Composition with Red, Yellow, Blue and Black Recycled Bumbag

ZP.MU.DE

MONDRIAN, KANDINSKY, DELAUNAY Recycled Zip Pockets

WE.PM.CM

WE.PM.CO

LS.PM.CO

PIET MONDRIAN
Composition with Red, Yellow, Blue and Black Mini Weekender