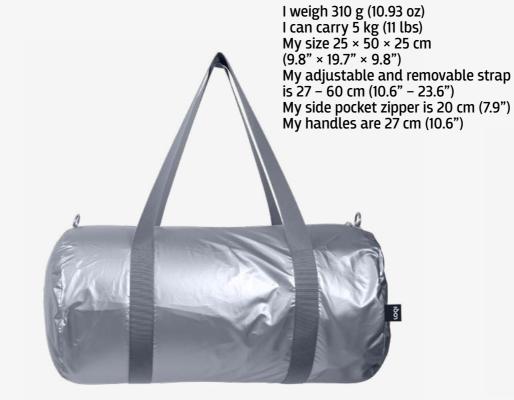

#### **Our Products**

is 27 – 60 cm (10.6" – 23.6")

My side pocket zipper is 20 cm (7.9")

My handles are 27 cm (10.6")

I weigh 200 g (7 oz).

I can carry 2 kg (4.4 lbs).

My size 15 × 30 × 15 cm  $(9.8" \times 19.7" \times 9.8").$ My adjustable and removable strap is 27 – 60 cm (10.6" – 23.6"). My handles are 10 cm (4").