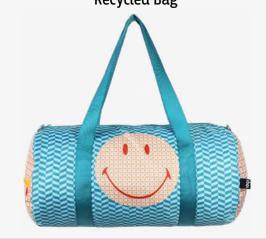

ZP.RP.DO **RED POPPY BEE Dogs Recycled Zip Pockets** 

**SMILEY** Blossom & Geometric Recycled Zip Pockets

ZP.SB.R

**SM.GE.R FRONT SMILEY** 

Geometric **Recycled Bag** 

LA.TY.SG FRONT **SMILEY** Tyvek Geometric Laptop Sleeve 14"

**SMILEY** Geometric Recycled Weekender

**WE.SM.GR** 

Tyvek