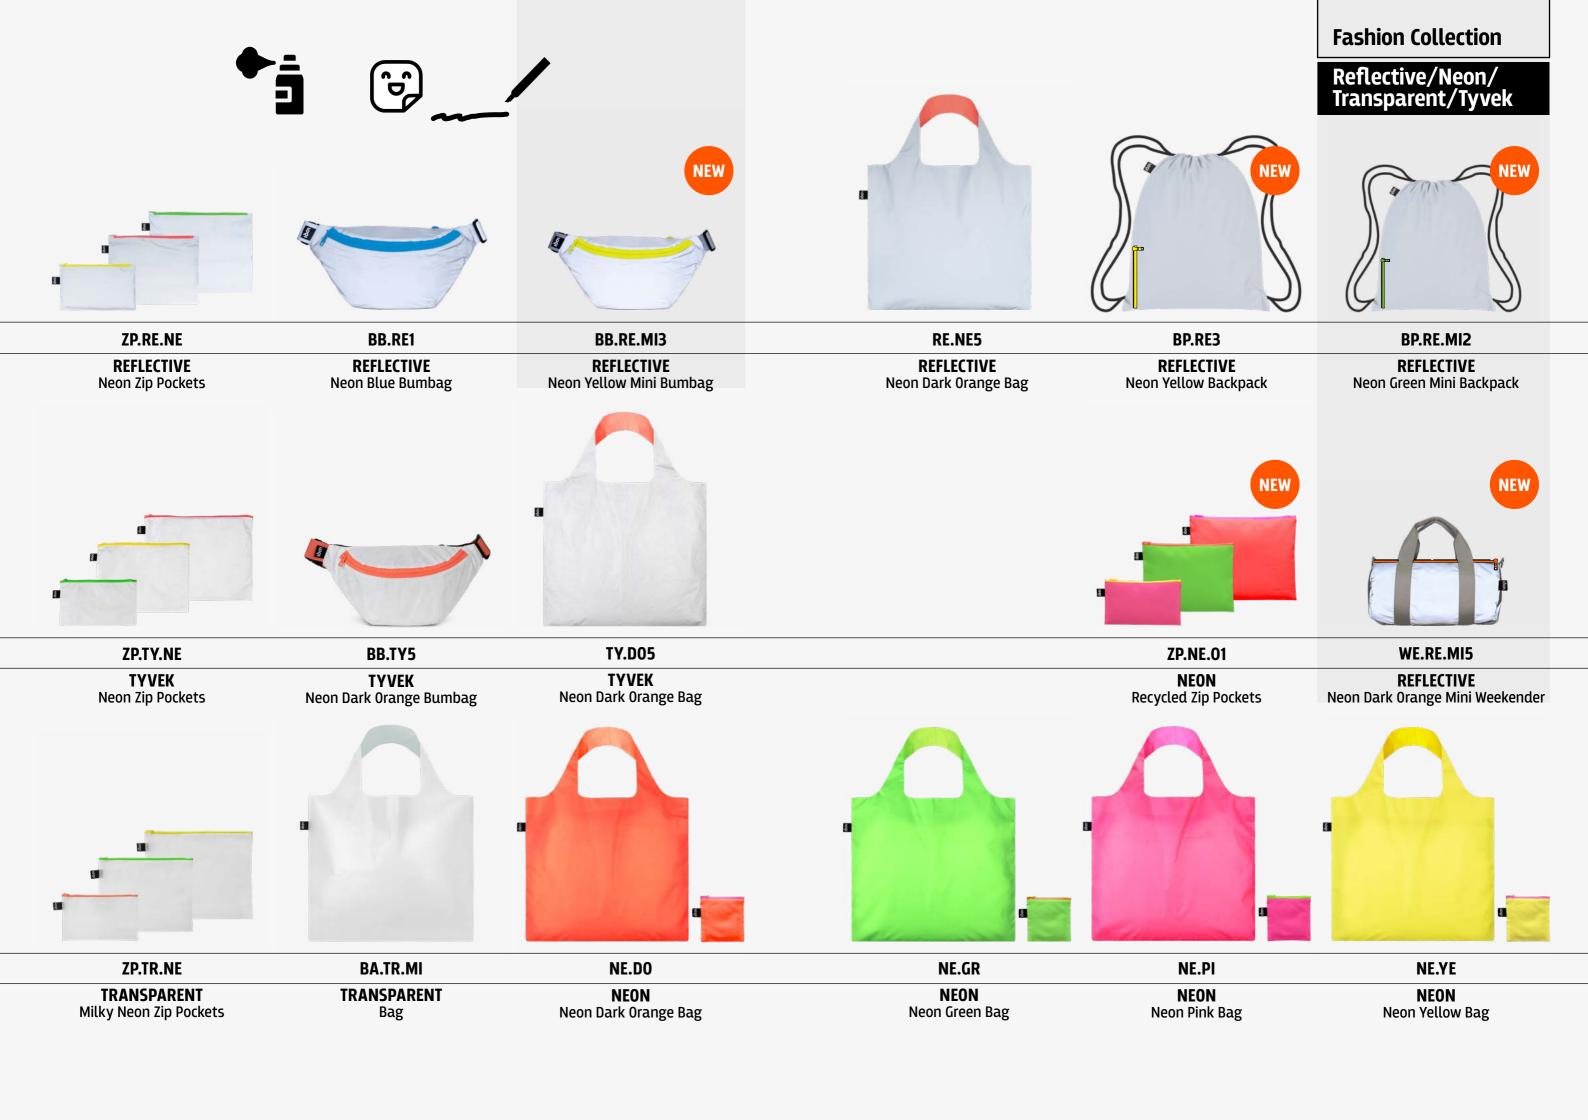

Fashion Collection

DIY

Kids Collection

Custom

I weigh 56 g (1.98 oz) I can carry 20 kg (44 lbs) My size is  $50 \times 42$  cm  $(19.7" \times 16.5")$ My zip pocket is  $11.5 \times 11.5$  cm (4.5" × 4.5") My handle is 27 cm (10.6")