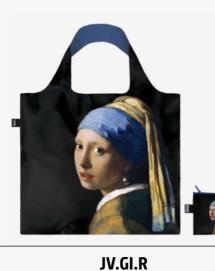

# Metallic

JV.GI.RO
JOHANNES VERMEER
Girl with a Pearl Earring
Rose Gold Metallic Bag

HO.WA.SI

KATSUSHIKA HOKUSAI

The Great Wave

Silver Metallic Bag

TATE

A WOMAN A

# Recycled/Metallic

NEW

HO.WA.SI KATSUSHIKA HOKUSAI The Great Wave Silver Metallic Bag

JV.GI.RO **JOHANNES VERMEER** Girl with a Pearl Earring Rose Gold Metallic Bag

**JOHANNES VERMEER** Girl with a Pearl Earring Recycled Bag