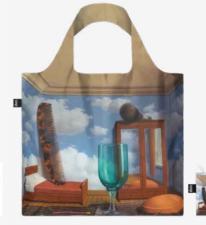

RENÉ MAGRITTE Golconda Bag

RM.GO

**RENÉ MAGRITTE** Personal Values Bag

RM.PV

**SALVADOR DALI** Dream Caused by the Flight of a Bee Recycled Bag

SD.DR

**SALVADOR DALI** Meditative Rose **Recycled Bag** 

SD.MR