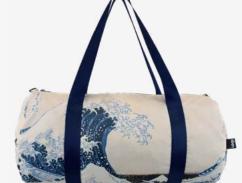

# Recycled

KATSUSHIKA HOKUSAI

**BB.VG.SN** 

**VINCENT VAN GOGH** 

VG.SN.R **VINCENT VAN GOGH** The Starry Night Recycled Bag

**VINCENT VAN GOGH** 

**NEW** 

KATSUSHIKA HOKUSAI

LS.HO.WA KATSUSHIKA HOKUSAI The Great Wave Recycled Laptop Sleeve 13"

**VGM.AG BACK** 

**VINCENT VAN GOGH** 

ZP.WM **WILLIAM MORRIS** Recycled Zip Pockets

HO.WA.R KATSUSHIKA HOKUSAI The Great Wave Recycled Bag

WE.HO.WM KATSUSHIKA HOKUSAI The Great Wave Recycled Mini Weekender

HO.RF KATSUSHIKA HOKUSAI Red Fuji, Mountains in Clear Weather Bag

**WILLIAM MORRIS** The Strawberry Thief. Decorative Fabric, Recycled Bag