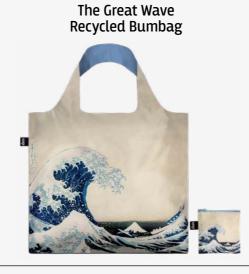

# Recycled

KATSUSHIKA HOKUSAI

**BB.VG.SN** 

**VINCENT VAN GOGH** 

VG.SN.R **VINCENT VAN GOGH** The Starry Night Recycled Bag

**VINCENT VAN GOGH** 

**NEW** 

KATSUSHIKA HOKUSAI

LS.HO.WA KATSUSHIKA HOKUSAI The Great Wave Recycled Laptop Sleeve 13"

**VGM.AG BACK** 

**VINCENT VAN GOGH** 

ZP.WM **WILLIAM MORRIS** Recycled Zip Pockets

HO.WA.R KATSUSHIKA HOKUSAI The Great Wave Recycled Bag