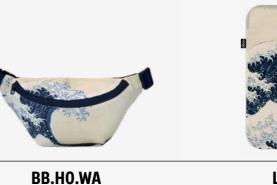

LS.HO.WA KATSUSHIKA HOKUSAI The Great Wave Recycled Laptop Sleeve 13"

**VGM.AG BACK** 

**VINCENT VAN GOGH** 

ZP.WM **WILLIAM MORRIS** Recycled Zip Pockets

HO.WA.R KATSUSHIKA HOKUSAI The Great Wave Recycled Bag