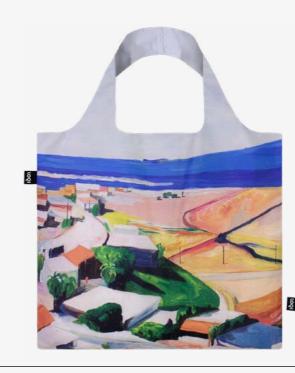

kg (4.4 lbs).

My size 15 × 30 × 15 cm  $(9.8" \times 19.7" \times 9.8").$ My adjustable and removable strap is 27 – 60 cm (10.6" – 23.6"). My handles are 10 cm (4").



# Weekender

#### I weigh 130 g (4,59 oz) I can carry 3 kg (6.6 lbs) I can carry 13" laptops and standard Mini 13 × 23 cm (5" × 9") Mini 13 × 27 cm (8" × 11") A4 paper sizes. My size is $24 \times 33$ cm $(9,4" \times 13")$

# Weekender Mini

We come as a family.



# Laptop Sleeve

I weigh 105 g (3.7 oz) I can carry 3 kg (6.6 lbs) My size is  $30 \times 15 \times 2$  cm (11.8" × 5.9" × 0.79") My adjustable strap is 52 - 92 cm (20.5" - 36.2")









Backpack

Backpack Mini

Bumbag

**Bumbag** Mini



# Metallic/Recycled





KC.AA

KIMBERLY CARPENTER Recycled Bag

KC.AA.RO

### KIMBERLY CARPENTER Rose Gold Metallic Bag









NT.PL

NAO TATSUMI Playa del Rey Recycled Bag Front NT.PL

NAO TATSUMI
Playa del Rey Recycled Bag Back





LJ.TV

LOULOU JOAO
The Vase Recycled Bag Front

LJ.TV

LOULOU JOAO
The Vase Recycled Bag Back



AP.AP
ANA POPESCU
Apple Recycled Bag

CJ.SC

CACHETE JACK
Star Couples Recycled Bag





# **Artist Collection**

# Reflective/Recycled





WE.RE.CA

CLASSIC ART

Reflective Mini Weekender

CL.AR.RE

CLASSIC ART
Reflective Bag Front







ART

CL.AR

CLASSIC ART

Recycled Bag Front

ZP.RE.CA

CLASSIC ART
Reflective Zip Pockets

### **Artist Collection**











BB.RP.CA

**RED POPPY BEE** 





ZP.SC.CR



SC.DO.R

STEPHEN CHEETHAM

Dogs Recycled Bag

**RP.CA RED POPPY BEE** Cats Recycled Bag



ZP.RP.CA **RED POPPY BEE** Cats Recycled Zip Pockets



STEPHEN CHEETHAM Cats & D