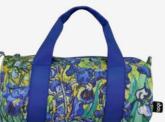

VINCENT VAN GOGH Sunflowers Recycled Bumbag

NEW

VG.IR

VINCENT VAN GOGH Irises Recycled Bag

# VINCENT VAN GOGH The Starry Night, A Wheatfield With Cypresses, Irises Recycled Zip Pockets

# WE.VG.IM

VINCENT VAN GOGH Irises Mini Weekender