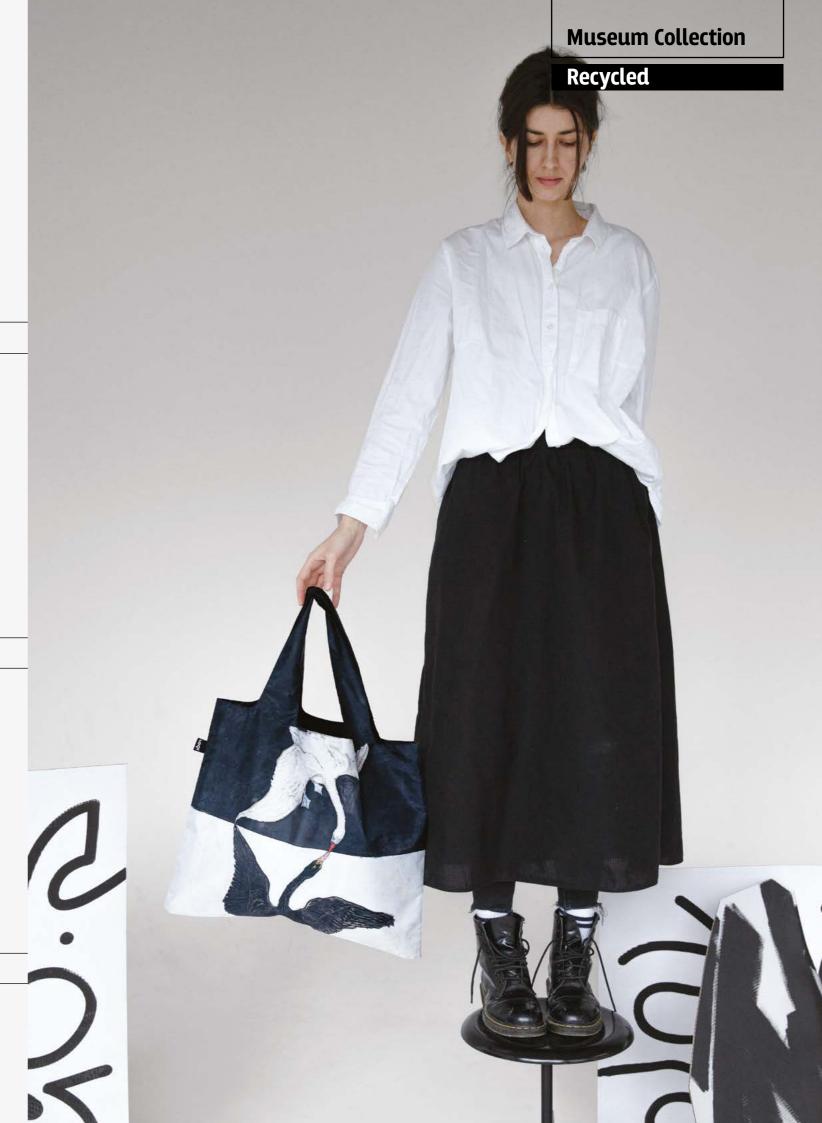

# Metallic/Recycled

KC.AA

KIMBERLY CARPENTER Recycled Bag

KC.AA.RO

### KIMBERLY CARPENTER Rose Gold Metallic Bag

NT.PL

NAO TATSUMI Playa del Rey Recycled Bag Front NT.PL

NAO TATSUMI
Playa del Rey Recycled Bag Back

LJ.TV

LOULOU JOAO
The Vase Recycled Bag Front

LJ.TV

LOULOU JOAO
The Vase Recycled Bag Back