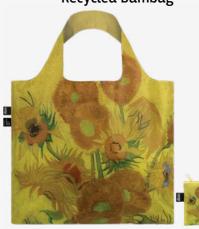

# VINCENT VAN GOGH Sunflowers, Self-Portrait, Almond Blossom Recycled Zip Pockets

VG.WH.R

VINCENT VAN GOGH A Wheatfield with Cypresses Recycled Bag

VG.SF.R

VINCENT VAN GOGH Sunflowers Recycled Bag

BB.VG.SF

VINCENT VAN GOGH Sunflowers Recycled Bumbag

NEW

VG.IR

VINCENT VAN GOGH Irises Recycled Bag