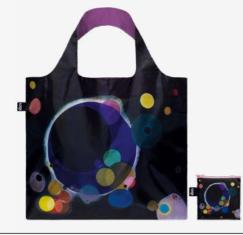

HILMA AF KLINT, MONDRIAN Recycled Zip Pockets

LS.WK.SC

WASSILY KANDINSKY Several Circles Recycled Laptop Sleeve 13"

WK.SC

WASSILY KANDINSKY Several Circles Recycled Bag

PM.CO.R

BB.PM.CO

PIET MONDRIAN
Composition with Red, Yellow, Blue and Black Recycled Bag