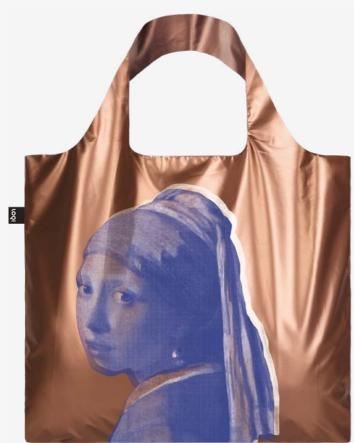

# Recycled/Metallic

NEW

HO.WA.SI KATSUSHIKA HOKUSAI The Great Wave Silver Metallic Bag

JV.GI.RO **JOHANNES VERMEER** Girl with a Pearl Earring Rose Gold Metallic Bag

**JOHANNES VERMEER** Girl with a Pearl Earring Recycled Bag