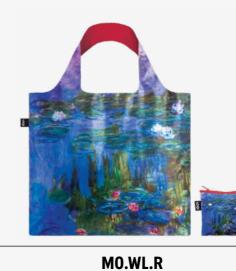

**CLAUDE MONET** Water Lilies **Recycled Bag** 

MO.WP.R

**CLAUDE MONET**Footbridge, Poppies, Lillies
Recycled Zip Pockets

ZP.MO

GK.KI.R **GUSTAV KLIMT** The Kiss Recycled Bag

**GUSTAV KLIMT** The Kiss Recycled Laptop Sleeve 13"