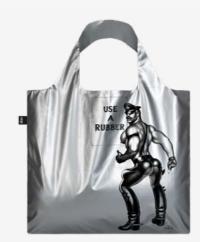

**TF.DN BACK** 

**TOM OF FINLAND** Day & Night Recycled Weekender

TF.SM

**TOM OF FINLAND** Use a Rubber Bag

DS.VB **DENNIS STOCK** 

Venice Beach Rock Festival **Recycled Bag** 

EE.DJ

**ELLIOTT ERWITT** Dog Jumping Recycled Bag

# TF.MT TOM OF FINLAND

Use a Rubber Milky Transparent Bag

Transparent

TF.BV

TOM OF FINLAND Bon Voyage Recycled Bag

Frank Lloyd Wright Foundation

The work of Frank Lloyd Wright (1867-1959) is recognized worldwide as pivotal to the development of modern architecture. Through a deep understanding of our relationship with the natural world, Wright's ideas and designs were inspired by organic forms. His vision, "to make life more beautiful, the world a better one for living in, and to give rhyme, reason, and meaning to life" is carried on through the Frank Lloyd Wright Foundation and represented on the UNESCO World Heritage List.