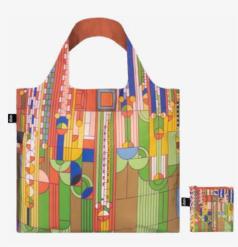

FL.MB FRANK LLOYD WRIGHT March Balloons Recycled Bag

LS.FL.MB FRANK LLOYD WRIGHT March Balloons Recycled Laptop Sleeve 13"

BB.FL.MB FRANK LLOYD WRIGHT March Balloons Recycled Bumbag

WE.FL.MB FRANK LLOYD WRIGHT **March Balloons** Recycled Weekender