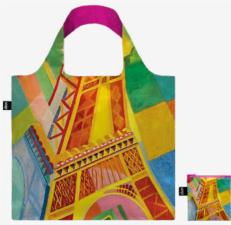

Omposition with Red, Yellow, Blue and Black Recycled Weekender

and Black Recycled Laptop Sleeve 14"

RD.TE

**ROBERT DELAUNAY** Tour Eiffel, 1926 Recycled Bag

RD.CF

**ROBERT DELAUNAY** Circular Forms Recycled Bag