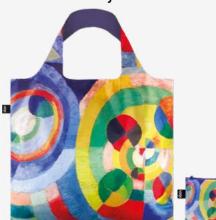

HILMA AF KLINT, MONDRIAN Recycled Zip Pockets

LS.WK.SC

WASSILY KANDINSKY Several Circles Recycled Laptop Sleeve 13"

WK.SC

WASSILY KANDINSKY Several Circles Recycled Bag

PM.CO.R

BB.PM.CO

PIET MONDRIAN
Composition with Red, Yellow, Blue and Black Recycled Bag