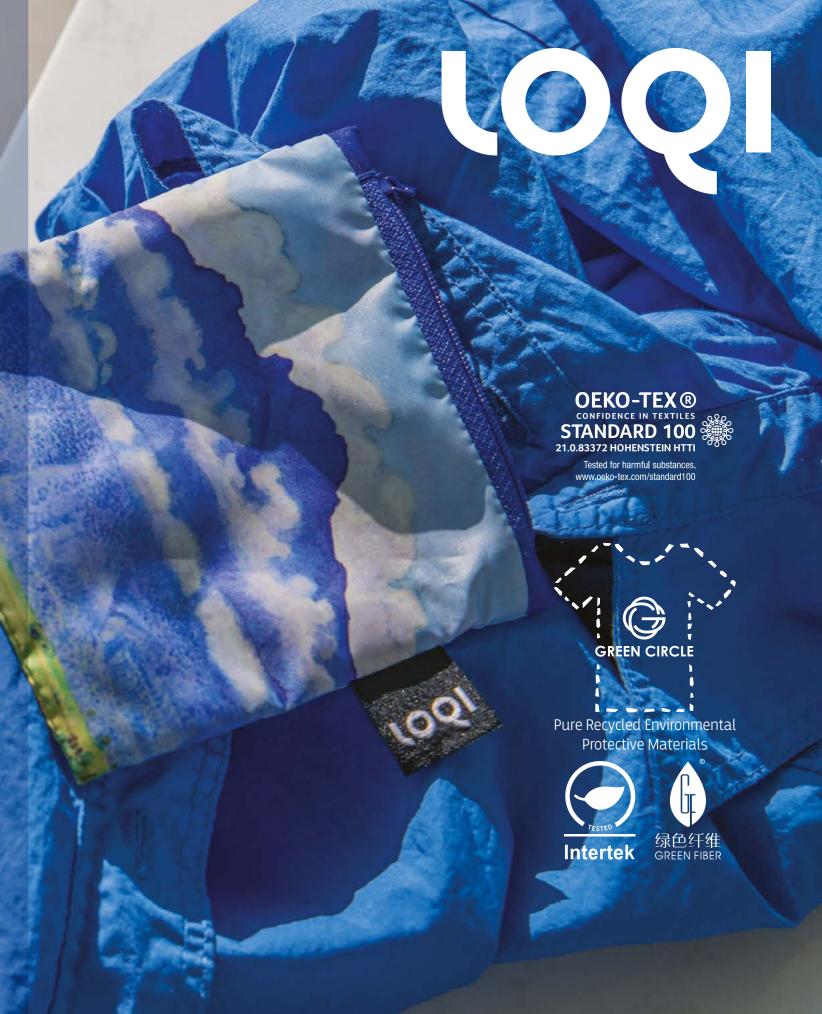

ZP.FL FRANK LLOYD WRIGHT Saguaro Forms, Old Fashion Windows, March Balloons Recycled Zip Pockets

**FL.SF** FRANK LLOYD WRIGHT Saguaro Forms Recycled Bag

LOQI bags are made of 100% recycled GreenCircle material. The polyester fibers are recycled into high quality fabric at Jiaren New Materials Co., Ltd., tapping into existing resources and reducing environmental pollution. GreenCircle regenerated polyester fibres reduce textile waste.

Did you know that RPET material made from plastic bottles cannot be recycled again? This is why we use a material at LOQI that can be recycled again and again without losing tensile strength. The GreenCircle technology makes material go full circle – literally!

LOQI bags are STANDARD 100 by OEKO-TEX® certified and Recycled Claim Standard (RCS) certified. Our packaging is FSC® certified. Our electricity is sourced from Greenpeace. The LOQI Factory is accredited by BSCI.