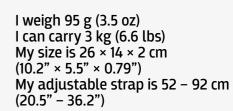

# Laptop Sleeve

I weigh 105 g (3.7 oz) I can carry 3 kg (6.6 lbs) My size is  $30 \times 15 \times 2$  cm (11.8" × 5.9" × 0.79") My adjustable strap is 52 - 92 cm (20.5" - 36.2")

Backpack

Backpack Mini

Bumbag