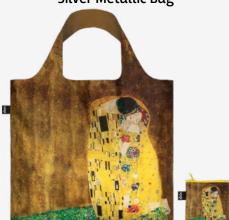

# Metallic

JV.GI.RO
JOHANNES VERMEER
Girl with a Pearl Earring
Rose Gold Metallic Bag

HO.WA.SI

KATSUSHIKA HOKUSAI

The Great Wave

Silver Metallic Bag

TATE

A WOMAN A

# Recycled/Metallic

NEW

HO.WA.SI KATSUSHIKA HOKUSAI The Great Wave Silver Metallic Bag

JV.GI.RO **JOHANNES VERMEER** Girl with a Pearl Earring Rose Gold Metallic Bag

**JOHANNES VERMEER** Girl with a Pearl Earring Recycled Bag