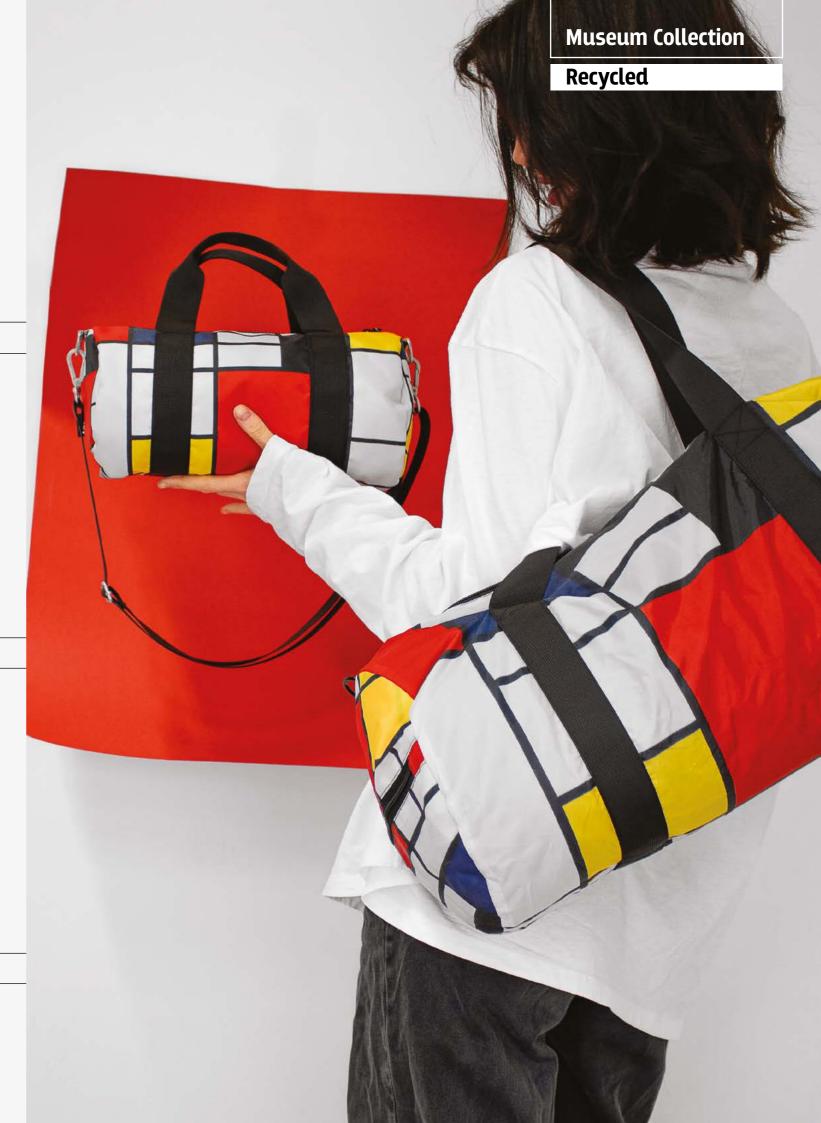

#### **Museum Collection**

# Recycled

FK.TF FRIDA KAHLO The Frame (Self-Portrait) Recycled Bag

FK.SP.R FRIDA KAHLO Self Portrait with Hummingbird **Recycled Bag** 

FRIDA KAHLO Self Portrait on the Borderline Recycled Bag

FK.SF

RM.TI RENÉ MAGRITTE The Treachery Bag

HILMA AF KLINT, MONDRIAN Recycled Zip Pockets

LS.WK.SC

WASSILY KANDINSKY Several Circles Recycled Laptop Sleeve 13"

WK.SC

WASSILY KANDINSKY Several Circles Recycled Bag

PM.CO.R

BB.PM.CO

PIET MONDRIAN
Composition with Red, Yellow, Blue and Black Recycled Bag

PIET MONDRIAN
Composition with Red, Yellow, Blue and Black Recycled Bumbag

ZP.MU.DE

MONDRIAN, KANDINSKY, DELAUNAY Recycled Zip Pockets

WE.PM.CM

WE.PM.CO

LS.PM.CO

PIET MONDRIAN
Composition with Red, Yellow, Blue and Black Mini Weekender