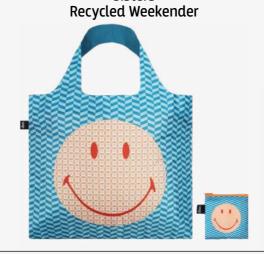

ZP.RP.DO **RED POPPY BEE Dogs Recycled Zip Pockets** 

**SMILEY** Blossom & Geometric Recycled Zip Pockets

ZP.SB.R

**SM.GE.R FRONT SMILEY** 

Geometric **Recycled Bag** 

LA.TY.SG FRONT **SMILEY** Tyvek Geometric Laptop Sleeve 14"

**SMILEY** Geometric Recycled Weekender

**WE.SM.GR** 

Tyvek