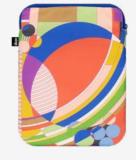

FL.MB FRANK LLOYD WRIGHT March Balloons Recycled Bag

LS.FL.MB FRANK LLOYD WRIGHT March Balloons Recycled Laptop Sleeve 13"

BB.FL.MB FRANK LLOYD WRIGHT March Balloons Recycled Bumbag

WE.FL.MB FRANK LLOYD WRIGHT **March Balloons** Recycled Weekender

ZP.FL FRANK LLOYD WRIGHT Saguaro Forms, Old Fashion Windows, March Balloons Recycled Zip Pockets

**FL.SF** FRANK LLOYD WRIGHT Saguaro Forms Recycled Bag

LOQI bags are made of 100% recycled GreenCircle material. The polyester fibers are recycled into high quality fabric at Jiaren New Materials Co., Ltd., tapping into existing resources and reducing environmental pollution. GreenCircle regenerated polyester fibres reduce textile waste.