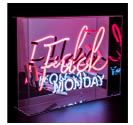

### **DIMENSIONS**SEE DESCRIPTIONS

LACBN-FCKM-BL FUCK MONDAY - BLUE 40x30x10.5cm | 15.7x11.8x4.1in

LACBN-FCKM-BPK
FUCK MONDAY - PINK
40x30x10.5cm | 15.7x11.8x4.1in

LACBN-BANG
BANG
40x30x10.5cm | 15.7x11.8x4.1in