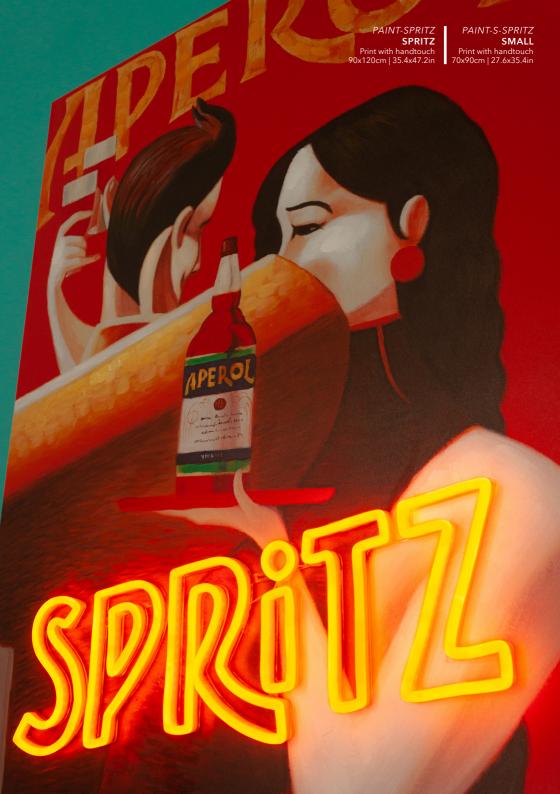

**DIMENSIONS** 38x19x10.5cm | 15x7.5x4.1in

ACBN-BAR —— BAR

ACBN-BAR-PK — BAR PINK

ACBN-BAR-GR -BAR GREEN

ACBN-COCKT-PK — COCKTAILS - PINK

ACBN-COCKT — COCKTAILS - RED

ACBN-SPRITZ — SPRITZ

ACBN-PROSECCO
PROSECCO