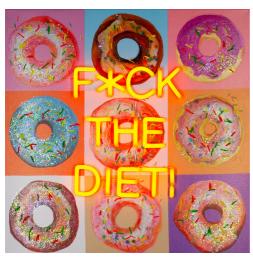

PAINT-S-DGLIB SMALL 100% Hand Painted 70x90cm | 27.6x35.4in

PAINT-DIET-V2
F THE DIET
Print with handtouch
100x100x4cm | 39.4x39.4x1.6 in

PAINT-S-DIET-V2 SMALL Print with handtouch 60x60x4cm | 23.6x23.6x1.6 in