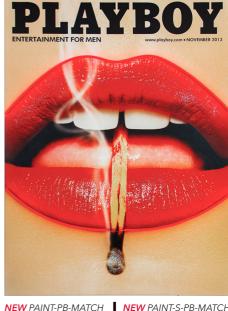

### THE NEON PLAYGROUND | WALL ARTWORK COLLECTION

NEW PAINT-PB-ZIP ZIP COVER 100% Printed 90x120cm | 35.4x47.2in

NEW PAINT-S-PB-ZIP SMALL 100% Printed 70x90cm | 27.6x35.4in

MATCH COVER 100% Printed 90x120cm | 35.4x47.2in

NEW PAINT-S-PB-MATCH SMALL 100% Printed 70x90cm | 27.6x35.4in

PAINT-PB-BFLY
BUTTERFLY COVER
Print with handtouch
90x120cm | 35.4x47.2in

NEW PAINT-S-PB-BFLY SMALL Print with handtouch 70x90cm | 27.6x35.4in