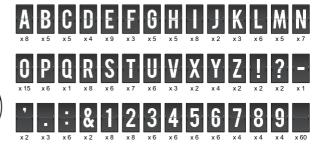

#### 205 INTERCHANGEABLE CHARACTER TILES & 60 BLANK TILES

**265 TILES INCLUDED** 

- Fully customisable for any occasion
- Slide tiles in and out to change the phrase
- Keyhole attachment for wall hanging
- Removable stand for table top use