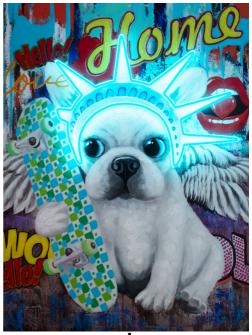

PAINT-S-GIRAFFE SMALL 100% Hand Painted 70x90cm | 27.6x35.4in

PAINT-DGWINGS DOG WITH WINGS 100% Hand Painted 90x120cm | 35.4x47.2in

PAINT-S-DGWINGS SMALL 100% Hand Painted 70x90cm | 27.6x35.4in

PAINT-DGLIB LIBERTY DOG 100% Hand Painted 90x120cm | 35.4x47.2in