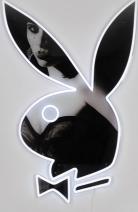

### THE NEON PLAYGROUND | LED WALL COLLECTION -

NEW LEDWN-BNY-CAR CAR BUNNY 51x78x1.9cm | 20x30.7x0.7in

NEW LEDWN-BNY-SUM SUMMER BUNNY 51x78x1.9cm | 20x30.7x0.7in

LEDWN-BNY-PLM B&W BUNNY 51x78x1.9cm | 20x30.7x0.7in