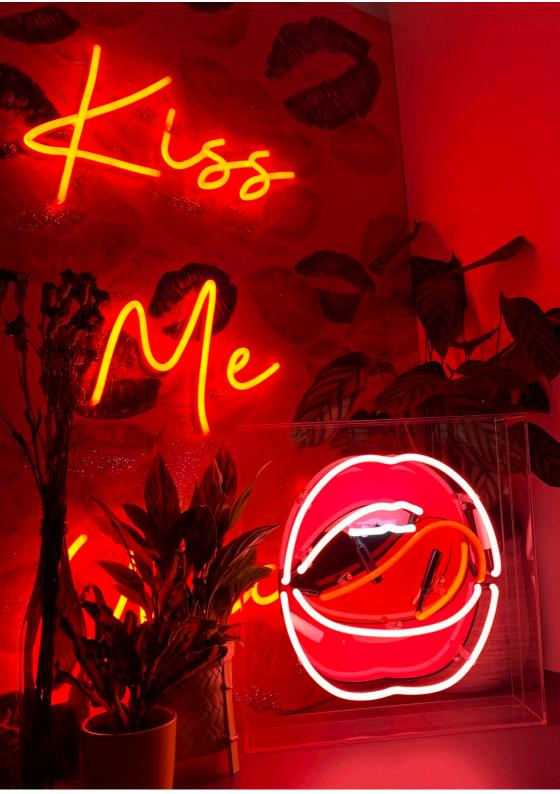

#### MONDRIAN INSPIRED

100% Hand Painted 100x100x4cm | 39.4x39.4x1.6in

1

**DIMENSIONS**SEE DESCRIPTIONS

PAINT-KISS KISS ME QUICK Print with handtouch 90x120cm | 35.4x47.2in

PAINT-S-KISS SMALL Print with handtouch 70x90cm | 27.6x35.4in