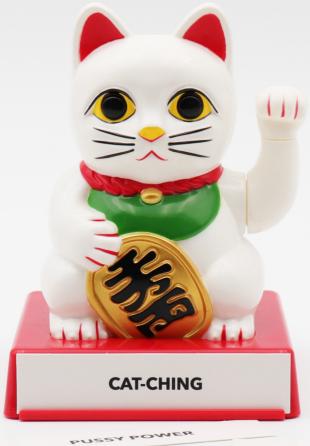

# INTERCHANGEABLE CATTITUDE

Make people laugh while giving them some sass with the Lucky Cat with Cattitude. Watch the Lucky Cat 'wave' at your friends, family and collegues all day.

PEACE OF

TALK TO THE HAND

TOULK GOT TOUR GOT T

VAMI HI YALIG

6

DIMENSIONS

9.8x12.6x9.5cm | 3.9x5x3.7in

**POWER** 

3 x AAA Batteries (Not Included)

4 INTERCHANGEABLE HANDS ARE INCLUDED, JUST SIMPLY SWITCH AND SWAP DEPENDING ON YOUR MOOD.