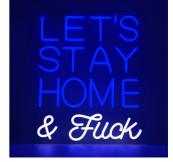

LEDWN-LSHF-BL
LET'S STAY HOME AND F\*CK
BLUE 44.2x55.7x1.9cm | 17.4x21.9x0.7in

LEDWN-GSS

GIMMIE SOME SUGA
73.6x52.7x1.9cm | 29.0x20.7x0.7in