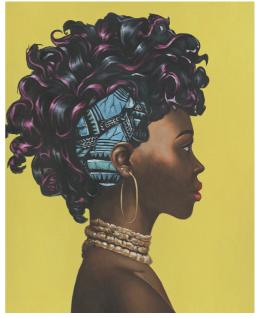

PAINT-BOUQUET
WOMAN FLORAL HEADDRESS
100% Hand Painted -- 70x90cm | 27.6x35.4in

PAINT-WOMAN — WOMAN PROFILE
Print with handtouch -- 70x90cm | 27.6x35.4in