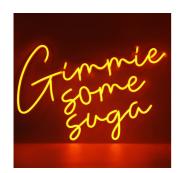

LEDWN-LSHF-BL
LET'S STAY HOME AND F\*CK
BLUE 44.2x55.7x1.9cm | 17.4x21.9x0.7in

LEDWN-GSS

GIMMIE SOME SUGA
73.6x52.7x1.9cm | 29.0x20.7x0.7in