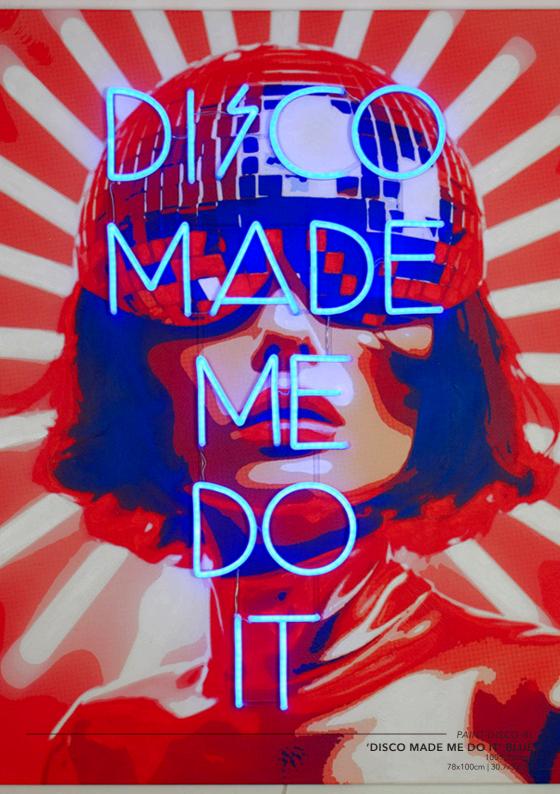

### **MOJITO**

100% Printed 70x90cm | 27.6x35.5in

PAINT-DISCO-PK -

'DISCO MADE ME DO IT' PINK 100% Printed 78x100cm | 30.7x39.3in