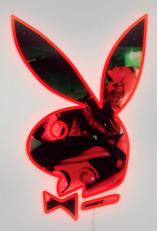

### THE NEON PLAYGROUND | LED WALL COLLECTION

LEDWN-PBBUNNY PLAYBOY BUNNY PINK 98x74x1.9cm | 38.5x29.1x0.7in