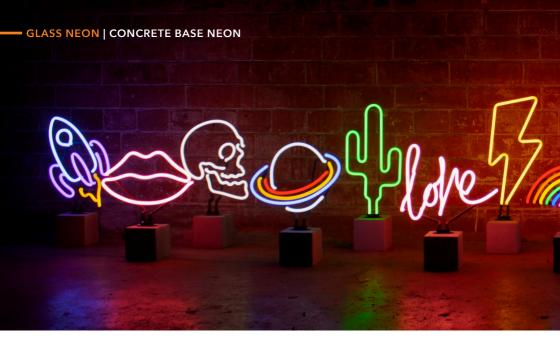

# **CONCRETE BASE NEON**

Bring an awesome glow of neon to your space with our range of tabletop glass neon signs with a stylish concrete base. Unique, charming and cheeky designs, championing the real retro vibe.

**Hand crafted** - Every neon is handcrafted using the traditional technique of glass bending.

PACK SIZE

**DIMENSIONS**SEE DESCRIPTIONS

NSET-LAUGH LAUGH 23x34x9cm | 9x13.3x9in

NSET-BIKE BIKE 25x30x9cm | 9.8x11.8x3.5in