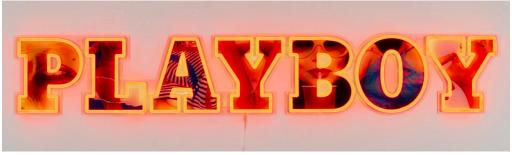

LEDWN-BNY-COL COLLAGE BUNNY 51x78x1.9cm | 20x30.7x0.7in

NEW LEDWN-BNY-CHER CHERRY BUNNY 51x78x1.9cm | 20x30.7x0.7in

LEDWN-PB-RD PLAYBOY RED 115x19.5x1.9cm | 45.2x7.6x0.7in

NEW PAINT-PB-COVCOL-COVER COLLAGE

90x120cm | 35.5x47.2inv