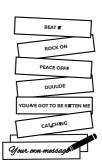

# LOCOMOCEAN BOARD

Customise and display your own messages with our patented and registered design retro split flap styled Locomocean Board! Suitable for any occasion, whether you are hosting a party, travelling the world, getting hitched or simply to display at home!

#### 205 INTERCHANGEABLE CHARACTER TILES & 60 BLANK TILES

**265 TILES INCLUDED** 

- Fully customisable for any occasion
- Slide tiles in and out to change the phrase
- Keyhole attachment for wall hanging
- Removable stand for table top use

#### 5 INTERCHANGEABLE HEADERS