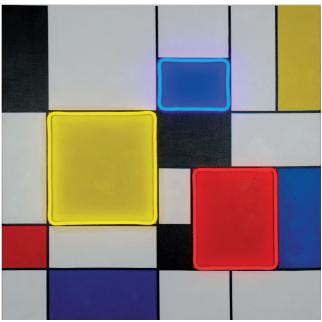

#### MONDRIAN INSPIRED

100% Hand Painted 100x100x4cm | 39.4x39.4x1.6in

1

**DIMENSIONS**SEE DESCRIPTIONS

PAINT-KISS KISS ME QUICK Print with handtouch 90x120cm | 35.4x47.2in

PAINT-S-KISS SMALL Print with handtouch 70x90cm | 27.6x35.4in