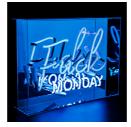

### **DIMENSIONS**SEE DESCRIPTIONS

LACBN-FCKM-BL FUCK MONDAY - BLUE 40x30x10.5cm | 15.7x11.8x4.1in

LACBN-FCKM-BPK
FUCK MONDAY - PINK
40x30x10.5cm | 15.7x11.8x4.1in

LACBN-BANG
BANG
40x30x10.5cm | 15.7x11.8x4.1in