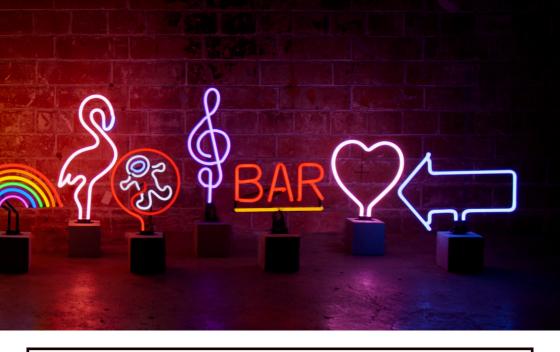

# **CONCRETE BASE NEON**

Bring an awesome glow of neon to your space with our range of tabletop glass neon signs with a stylish concrete base. Unique, charming and cheeky designs, championing the real retro vibe.

**Hand crafted** - Every neon is handcrafted using the traditional technique of glass bending.

PACK SIZE

**DIMENSIONS**SEE DESCRIPTIONS

NSET-LAUGH LAUGH 23x34x9cm | 9x13.3x9in

NSET-BIKE BIKE 25x30x9cm | 9.8x11.8x3.5in

NSET-LOVE LOVE 27x34x9cm | 10.6x13.4x3.5in

NSET-HEART HEART 20x31x9cm | 7.9x12.2x3.5in

NSET-QUEST QUESTION MARK 16x35x9cm | 6.3x13.8x3.5in

NSET-EXCL EXCLAMATION MARK 9x9x35cm | 3.5x3.5x13.8in

NSET-FLAMINGO FLAMINGO
16x45x9cm | 6.3x17.7x3.5in

NSET-WILD WILD 27x23.5x9cm | 10.6x9.3x3.5in

NSET-BOOM BOOM 27x23.5x9cm | 10.6x9.3x3.5in

NSET-CAFE CAFÉ 24x28x9cm | 9.4x11x3.5in

NSET-BAKED BAKED 24x23.5x9cm | 9.5x9.3x3.5in

NSET-BOLT BOLT 16x45x9cm | 6.3x17.7x3.5in