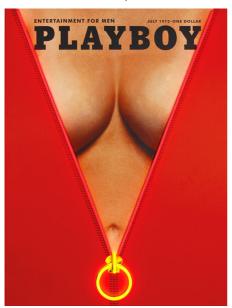

### THE NEON PLAYGROUND | WALL ARTWORK COLLECTION

NEW PAINT-PB-ZIP ZIP COVER 100% Printed 90x120cm | 35.4x47.2in

NEW PAINT-S-PB-ZIP SMALL 100% Printed 70x90cm | 27.6x35.4in

MATCH COVER 100% Printed 90x120cm | 35.4x47.2in