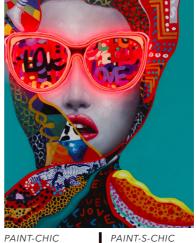

PAINT-CHIC CHIC WOMAN 100% Hand Painted 90x120cm | 35.4x47.2in

PAINT-S-CHIC SMALL 100% Hand Painted 70x90cm | 27.6x35.4in

PAINT-S-ELVIS

ELVIS SMALL
Print with handtouch
70x90cm | 27.6x35.4in

PAINT-MARILYN — MARILYN Print with handtouch 70x90cm | 27.6x35.4in