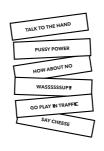

TOULK GOT TOUR GOT T

VAMI HI YALIG

6

DIMENSIONS

9.8x12.6x9.5cm | 3.9x5x3.7in

**POWER** 

3 x AAA Batteries (Not Included)

4 INTERCHANGEABLE HANDS ARE INCLUDED, JUST SIMPLY SWITCH AND SWAP DEPENDING ON YOUR MOOD.