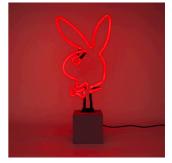

### PLAYBOY X LOCOMOCEAN COLLECTION

The new Playboy X Locomocean collection embraces the vibrant dreamy world of neon. The perfect emblem of summertime Americana and a symbol of 20th century progress. The electric glow of the past and the future, full of nostalgia and fantasy.

ACBN-BNY-PK

DISCO NEON BUNNY PINK
30x30x10.5cm | 15x7.5x4.1in

ACBN-BNY-PU

DISCO NEON BUNNY PURPLE
30x30x10.5cm | 15x7.5x4.1in

ACBN-BNY-BL

DISCO NEON BUNNY BLUE
30x30x10.5cm | 15x7.5x4.1in

NSET-BNY-PK
GLASS NEON BUNNY PINK
40x18x9cm | 15.7x7.3x3.5in