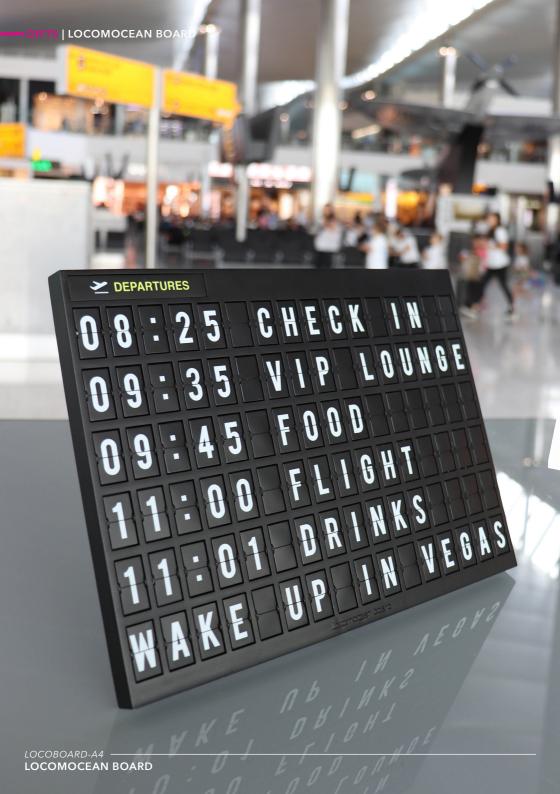

# LOCOMOCEAN BOARD

Customise and display your own messages with our patented and registered design retro split flap styled Locomocean Board! Suitable for any occasion, whether you are hosting a party, travelling the world, getting hitched or simply to display at home!

#### 205 INTERCHANGEABLE CHARACTER TILES & 60 BLANK TILES

**265 TILES INCLUDED** 

- Fully customisable for any occasion
- Slide tiles in and out to change the phrase
- Keyhole attachment for wall hanging
- Removable stand for table top use

#### 5 INTERCHANGEABLE HEADERS