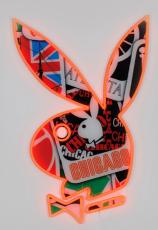

### THE NEON PLAYGROUND | LED WALL COLLECTION

LEDWN-PBBUNNY PLAYBOY BUNNY PINK 98x74x1.9cm | 38.5x29.1x0.7in