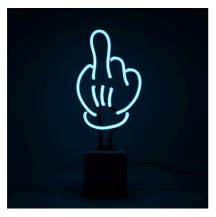

NSET-MF-BL-MIDDLE FINGER BLUE 14.2x37.1x9cm | 5.6x14.6x3.5in

NSET-MF-PK -MIDDLE FINGER PINK 14.2x37.1x9cm | 5.6x14.6x3.5in