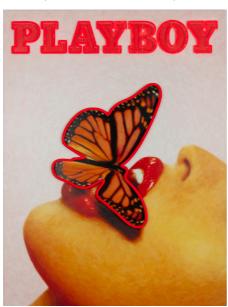

NEW PAINT-S-PB-MATCH SMALL 100% Printed 70x90cm | 27.6x35.4in

PAINT-PB-BFLY
BUTTERFLY COVER
Print with handtouch
90x120cm | 35.4x47.2in

NEW PAINT-S-PB-BFLY SMALL Print with handtouch 70x90cm | 27.6x35.4in