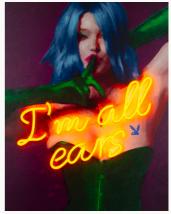

### ANDY WARHOL COVER PINK Print with handtouch

78x100cm | 30.7x39.3in

PAINT-PB-AE **ALL EARS** 

Print with handtouch 78x100x4cm | 30.7x39.3in

**NEW** PAINT-S-PB-COL-PK PLAYBOY COLLAGE PINK SMALL 100% Printed