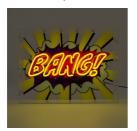

### **DIMENSIONS**SEE DESCRIPTIONS

LACBN-FCKM-BL FUCK MONDAY - BLUE 40x30x10.5cm | 15.7x11.8x4.1in

LACBN-FCKM-BPK
FUCK MONDAY - PINK
40x30x10.5cm | 15.7x11.8x4.1in

LACBN-BANG
BANG
40x30x10.5cm | 15.7x11.8x4.1in