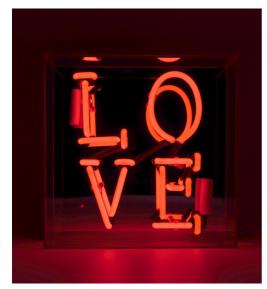

LACBN-ROBOT

ROBOT

35x35x10.5cm | 13.8x13.8x4.1in
Pack Size: 2

ACBN-LOVE-RD LOVE RED 25x25x10.5cm | 9.8x9.8x4.1in Pack Size: 4

LACBN-LOVE
LOVE PINK
25x25x10.5cm | 9.8x9.8x4.1in
Pack Size: 4

DIMENSIONS

35x35x10.5cm | 13.8x13.8x4.1in

NSET-LOVE LOVE 27x34x9cm | 10.6x13.4x3.5in

NSET-HEART HEART 20x31x9cm | 7.9x12.2x3.5in

NSET-QUEST QUESTION MARK 16x35x9cm | 6.3x13.8x3.5in

NSET-EXCL EXCLAMATION MARK 9x9x35cm | 3.5x3.5x13.8in

NSET-FLAMINGO FLAMINGO
16x45x9cm | 6.3x17.7x3.5in