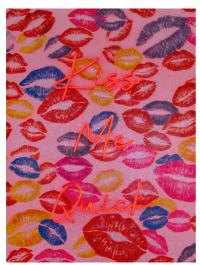

#### MONDRIAN INSPIRED

100% Hand Painted 100x100x4cm | 39.4x39.4x1.6in

1

**DIMENSIONS**SEE DESCRIPTIONS

PAINT-KISS KISS ME QUICK Print with handtouch 90x120cm | 35.4x47.2in

PAINT-S-KISS SMALL Print with handtouch 70x90cm | 27.6x35.4in