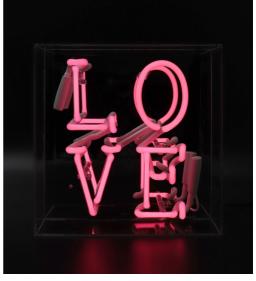

LACBN-ROBOT

ROBOT

35x35x10.5cm | 13.8x13.8x4.1in
Pack Size: 2

ACBN-LOVE-RD LOVE RED 25x25x10.5cm | 9.8x9.8x4.1in Pack Size: 4

LACBN-LOVE
LOVE PINK
25x25x10.5cm | 9.8x9.8x4.1in
Pack Size: 4

DIMENSIONS

35x35x10.5cm | 13.8x13.8x4.1in

NSET-LOVE LOVE 27x34x9cm | 10.6x13.4x3.5in

NSET-HEART HEART 20x31x9cm | 7.9x12.2x3.5in

NSET-QUEST QUESTION MARK 16x35x9cm | 6.3x13.8x3.5in

NSET-EXCL EXCLAMATION MARK 9x9x35cm | 3.5x3.5x13.8in

NSET-FLAMINGO FLAMINGO
16x45x9cm | 6.3x17.7x3.5in