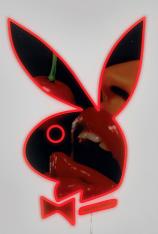

ACBN-BNY-PK

DISCO NEON BUNNY PINK
30x30x10.5cm | 15x7.5x4.1in

ACBN-BNY-PU

DISCO NEON BUNNY PURPLE
30x30x10.5cm | 15x7.5x4.1in

ACBN-BNY-BL

DISCO NEON BUNNY BLUE
30x30x10.5cm | 15x7.5x4.1in

NSET-BNY-PK
GLASS NEON BUNNY PINK
40x18x9cm | 15.7x7.3x3.5in

NSET-BNY-PU
GLASS NEON BUNNY PURPLE
40x18x9cm | 15.7x7.3x3.5in

NSET-BNY-RD GLASS NEON BUNNY RED 40x18x9cm | 15.7x7.3x3.5in