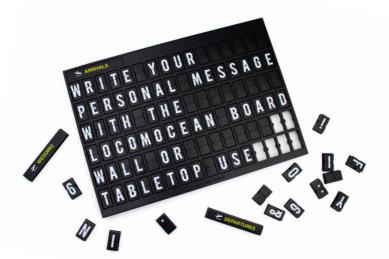

# LOCOMOCEAN BOARD

Customise and display your own messages with our patented and registered design retro split flap styled Locomocean Board! Suitable for any occasion, whether you are hosting a party, travelling the world, getting hitched or simply to display at home!

#### 205 INTERCHANGEABLE CHARACTER TILES & 60 BLANK TILES

**265 TILES INCLUDED** 

- Fully customisable for any occasion
- Slide tiles in and out to change the phrase
- Keyhole attachment for wall hanging
- Removable stand for table top use