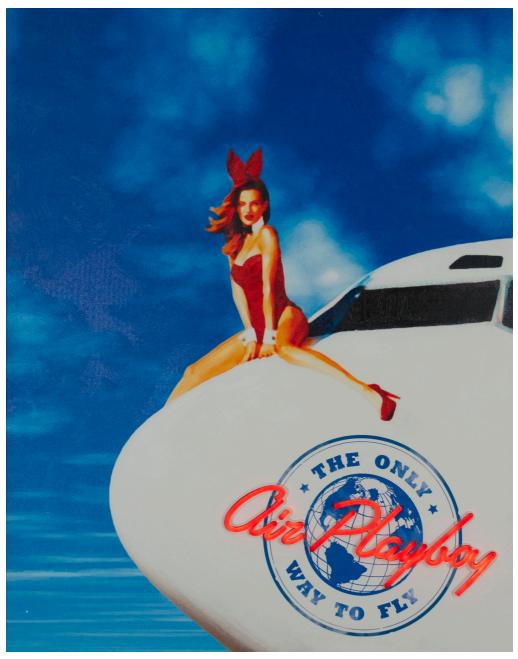

### PLAYBOY X LOCOMOCEAN COLLECTION

The new Playboy X Locomocean collection embraces the vibrant dreamy world of neon. The perfect emblem of summertime Americana and a symbol of 20th century progress. The electric glow of the past and the future, full of nostalgia and fantasy.

PAINT-PB-STAMP-BL ---STAMP BLUE 100% Printed 47x60cm | 18.5x23.6in

PAINT-PB-STAMP-PU -STAMP PURPLE 100% Printed 47x60cm | 18.5x23.6in

PAINT-PB-STAMP-GR -STAMP GREEN 100% Printed 47x60cm | 18.5x23.6in

PAINT-PB-AIRPB
AIR PLAYBOY
Print with handtouch
78x100cm | 30.7x39.3in