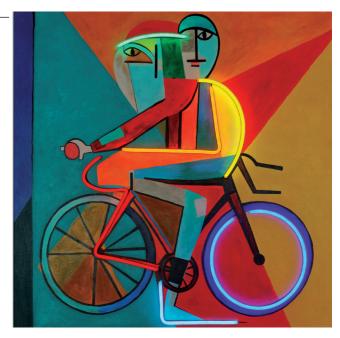

**POWER** UK/EU ADAPTOR

PAINT-CYCLE

CYCLE

100% Hand Painted 100x100x4cm | 39.4x39.4x1.6in

PAINT-MON -