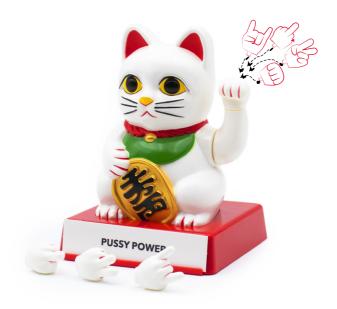

# INTERCHANGEABLE CATTITUDE

Make people laugh while giving them some sass with the Lucky Cat with Cattitude. Watch the Lucky Cat 'wave' at your friends, family and collegues all day.

PEACE OF

TALK TO THE HAND

TOULK GOT TOUR GOT T

VAMI HI YALIG

6

DIMENSIONS

9.8x12.6x9.5cm | 3.9x5x3.7in

**POWER** 

3 x AAA Batteries (Not Included)

4 INTERCHANGEABLE HANDS ARE INCLUDED, JUST SIMPLY SWITCH AND SWAP DEPENDING ON YOUR MOOD.