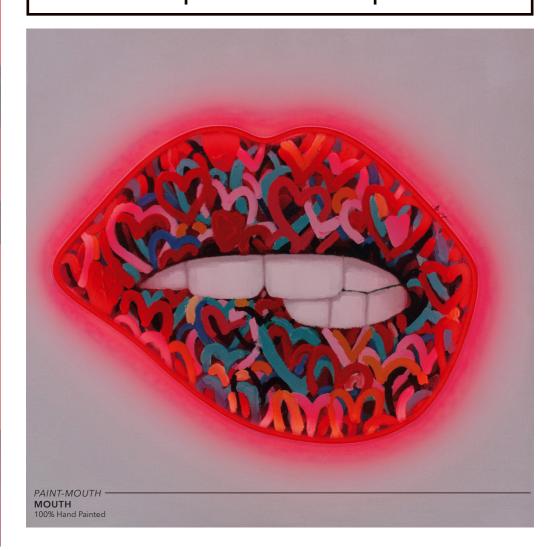

# **PAINTING LED NEON**

The best way to decorate your home in style? Our artwork collection overlays LED neon with quirky graphic canvas prints and paintings. Available in a variety of different designs.