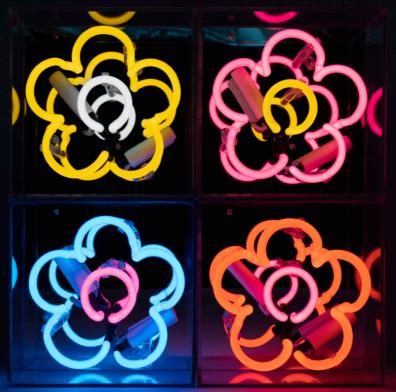

### ACBN-M-DAISY-YE — MINI DAISY YELLOW

ACBN-M-DAISY-BL MINI DAISY BLUE

ACBN-M-DAISY-OR — MINI DAISY ORANGE

**Quality Materials** - encased in glossy clear acrylic with mirrored backing. Perfect for tabletop mounting.

ACBN-SQDISCO-PK — DISCO PINK SEQUIN

ACBN-SQDISCO-PU DISCO PURPLE SEQUIN

ACBN-QUEEN QUEEN & SEQUINS