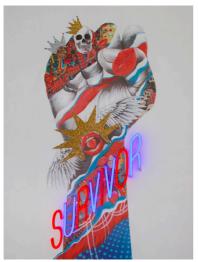

### **POWER** UK/EU ADAPTOR

PAINT-SURVIVOR
SURVIVOR
Print with handtouch

PAINT-S-SURVIVOR
SMALL
Print with handtouch

Print with handtouch 90x120cm | 35.4x47.2in Print with handtouch 70x90cm | 27.6x35.4in