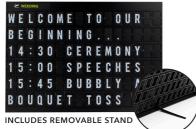

# LOCOMOCEAN BOARD

Customise and display your own messages with our patented and registered design retro split flap styled Locomocean Board! Suitable for any occasion, whether you are hosting a party, travelling the world, getting hitched or simply to display at home!

#### 205 INTERCHANGEABLE CHARACTER TILES & 60 BLANK TILES

**265 TILES INCLUDED** 

- Fully customisable for any occasion
- Slide tiles in and out to change the phrase
- Keyhole attachment for wall hanging
- Removable stand for table top use