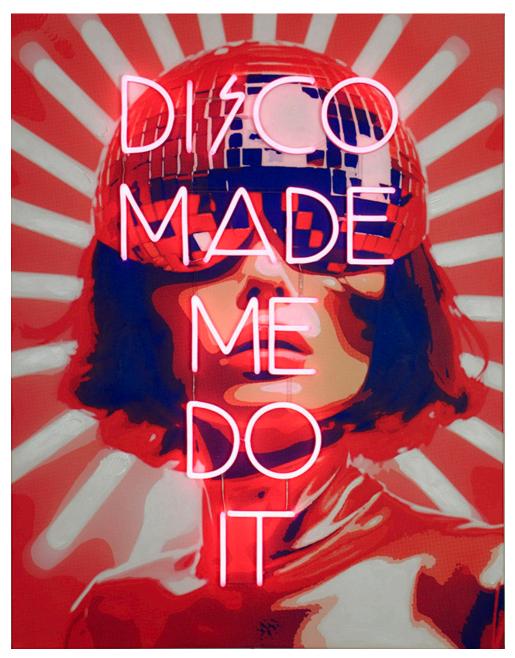

### **MOJITO**

100% Printed 70x90cm | 27.6x35.5in

PAINT-DISCO-PK -

'DISCO MADE ME DO IT' PINK 100% Printed 78x100cm | 30.7x39.3in