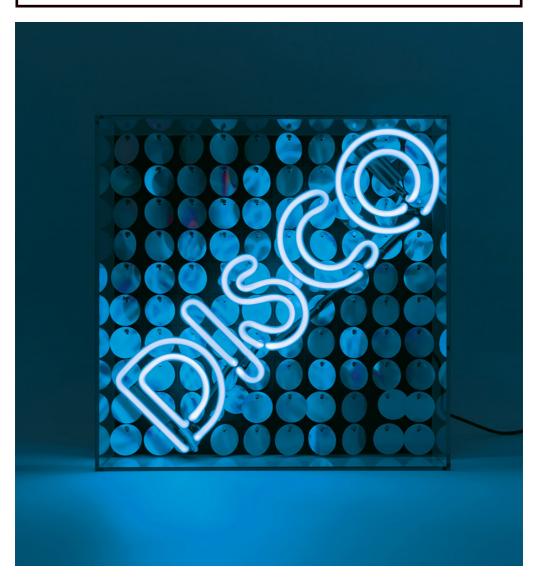

ACBN-SQDISCO-BL

DISCO BLUE SEQUIN

30x30x10.5cm |11.8x11.8x4.1in

**BOTTLE** 

NSET-PINEAPPLE -**PINEAPPLE** 17.2x38.6x9cm | 6.8x15.2x3.5in

NSET-BOAT -PAPER BOAT 27.2x31.8x9cm | 10.7x12.5x3.5in

NSET-MF-WH -MIDDLE FINGER WHITE 14.2x37.1x9cm | 5.6x14.6x3.5in

ACBN-MANCAVE - MANCAVE

ACBN-ELU ——
EYE LOVE YOU

ACBN-OMG OMG PINK

ACBN-DISCO-PU — DISCO PURPLE

ACBN-DISCO -DISCO PINK

ACBN-DISCO-BL - DISCO BLUE

ACBN-DISCO-YE -DISCO YELLOW

ACBN-PARTY PARTY