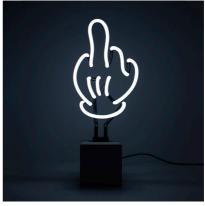

ACBN-SQDISCO-BL

DISCO BLUE SEQUIN

30x30x10.5cm |11.8x11.8x4.1in

**BOTTLE** 

NSET-PINEAPPLE -**PINEAPPLE** 17.2x38.6x9cm | 6.8x15.2x3.5in

NSET-BOAT -PAPER BOAT 27.2x31.8x9cm | 10.7x12.5x3.5in

NSET-MF-WH -MIDDLE FINGER WHITE 14.2x37.1x9cm | 5.6x14.6x3.5in