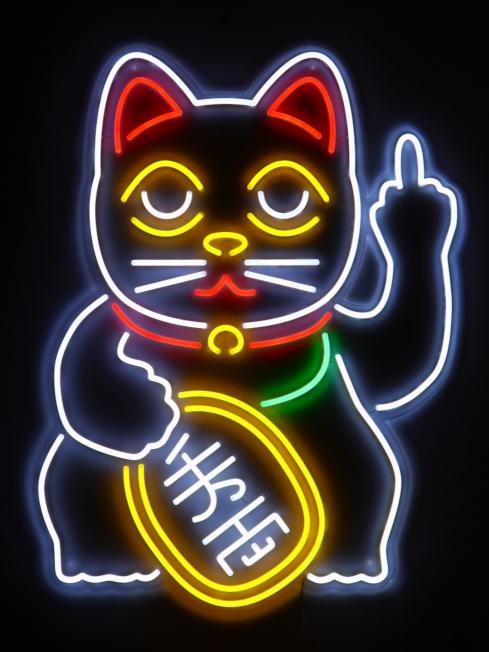

# INTERCHANGEABLE CATTITUDE

Make people laugh while giving them some sass with the Lucky Cat with Cattitude. Watch the Lucky Cat 'wave' at your friends, family and collegues all day.

PEACE OF

TALK TO THE HAND

TOULK GOT TOUR GOT T

VAMI HI YALIG

6

DIMENSIONS

9.8x12.6x9.5cm | 3.9x5x3.7in

**POWER** 

3 x AAA Batteries (Not Included)

4 INTERCHANGEABLE HANDS ARE INCLUDED, JUST SIMPLY SWITCH AND SWAP DEPENDING ON YOUR MOOD.