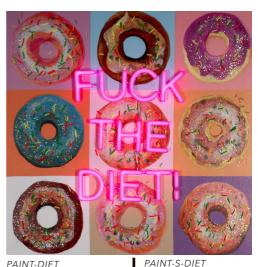

PAINT-DIET F THE DIET (R RATED) Print with handtouch 100x100x4cm | 39.4x39.4x1.6 in

SMALL Print with handtouch 60x60x4cm | 23.6x23.6x1.6 in

**DIMENSIONS**SEE DESCRIPTIONS

PAINT-BOOGIE BOOGIE NIGHTS Print with handtouch 90x120cm | 35.4x47.2in