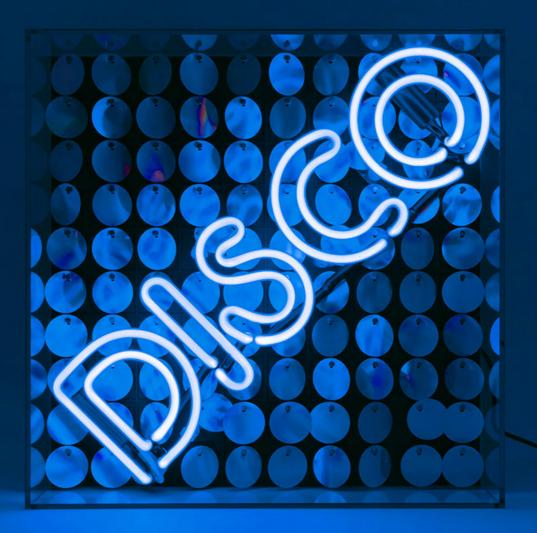

ACBN-SQDISCO-BL

DISCO BLUE SEQUIN

30x30x10.5cm |11.8x11.8x4.1in

**BOTTLE** 

NSET-PINEAPPLE -**PINEAPPLE** 17.2x38.6x9cm | 6.8x15.2x3.5in

NSET-BOAT -PAPER BOAT 27.2x31.8x9cm | 10.7x12.5x3.5in

NSET-MF-WH -MIDDLE FINGER WHITE 14.2x37.1x9cm | 5.6x14.6x3.5in

ACBN-MANCAVE - MANCAVE

ACBN-ELU ——
EYE LOVE YOU

ACBN-OMG OMG PINK

ACBN-DISCO-PU — DISCO PURPLE

ACBN-DISCO -DISCO PINK

ACBN-DISCO-BL - DISCO BLUE

ACBN-DISCO-YE -DISCO YELLOW

ACBN-PARTY PARTY