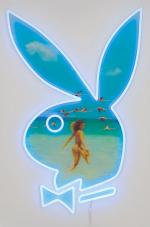

### THE NEON PLAYGROUND | LED WALL COLLECTION -

NEW LEDWN-BNY-CAR CAR BUNNY 51x78x1.9cm | 20x30.7x0.7in

NEW LEDWN-BNY-SUM SUMMER BUNNY 51x78x1.9cm | 20x30.7x0.7in

LEDWN-BNY-PLM B&W BUNNY 51x78x1.9cm | 20x30.7x0.7in