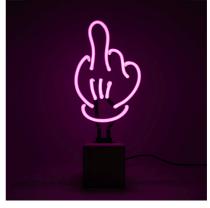

NSET-MF-BL-MIDDLE FINGER BLUE 14.2x37.1x9cm | 5.6x14.6x3.5in

NSET-MF-PK -MIDDLE FINGER PINK 14.2x37.1x9cm | 5.6x14.6x3.5in